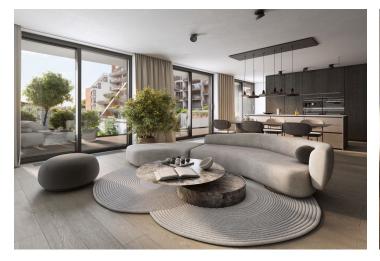

The functional layout consists of a living room with a preparation for a kitchen, 2 bedrooms, 2 bathrooms (with toilets), and an entrance hall.

Facilities include hardwood oak floors, heated bathroom tiles, a Loxone smart home system, insulated triple-glazed aluminum windows, veneered entrance security door (class III), 210 cm high rebated interior doors, and a preparation for air-conditioning. Heating is provided by central remote control with an exchange station. Part of the purchase price is a parking space in the two-story garage in the basement of the building. There is a personal elevator in the building, and the parking spaces in the lower part of the garage are accessible by an automated parking system.