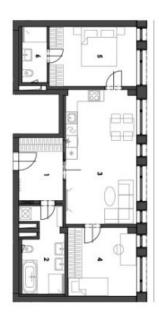

The functional layout consists of a living room with a preparation for a kitchen, 2 bedrooms, 2 bathrooms (with toilets), and an entrance hall.

Facilities include hardwood oak floors, heated bathroom tiles, a Loxone smart home system, insulated triple-glazed aluminum windows, veneered entrance security door (class III), 210 cm high rebated interior doors, and a preparation for air-conditioning. Heating is provided by central remote control with an exchange station. Part of the purchase price is a parking space in the two-story garage in the basement of the building. There is a personal elevator in the building, and the parking spaces in the lower part of the garage are accessible by an automated parking system.

Floor area 75.2 m<sup>2</sup>.

Expected end of construction is March, 2024