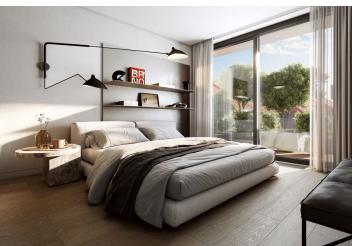

The functional layout consists of a living room with a preparation for a kitchen, 2 bedrooms, 2 bathrooms (with toilets), and an entrance hall.

Facilities include hardwood oak floors, heated bathroom tiles, a Loxone smart home system, insulated triple-glazed aluminum windows, veneered entrance security door (class III), 210 cm high rebated interior doors, and a preparation for air-conditioning. Heating is provided by central remote control with an exchange station. Part of the purchase price is a parking space in the two-story garage in the basement of the building. There is a personal elevator in the building, and the parking spaces in the lower part of the garage are accessible by an automated parking system.