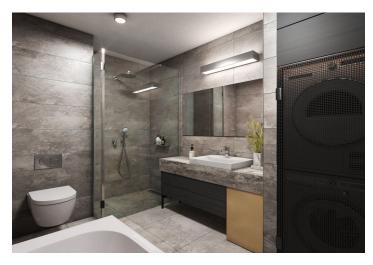

The functional layout consists of a living room with a preparation for a kitchen, 2 bedrooms, 2 bathrooms (with toilets), and an entrance hall.

Facilities include hardwood oak floors, heated bathroom tiles, a Loxone smart home system, insulated triple-glazed aluminum windows, veneered entrance security door (class III), 210 cm high rebated interior doors, and a preparation for air-conditioning. Heating is provided by central remote control with an exchange station. Part of the purchase price is a parking space in the two-story garage in the basement of the building. There is a personal elevator in the building, and the parking spaces in the lower part of the garage are accessible by an automated parking system.