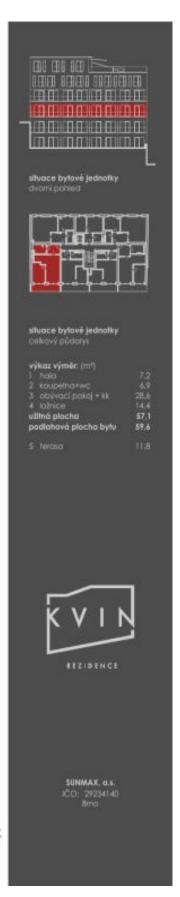

#### € 453 258 I CZK 11 200 000

59.6 m², Brno, Staré Brno, Leitnerova

| Total area       | 71 m²  |
|------------------|--------|
| Floor area*      | 60 m²  |
| Terrace          | 12 m²  |
| Parking          | -      |
| Cellar           | Yes    |
| PENB             | В      |
| Reference number | 101915 |

Floor area 59.6 m<sup>2</sup>, terrace 11.8 m<sup>2</sup>.

Expected end of construction is March, 2024.