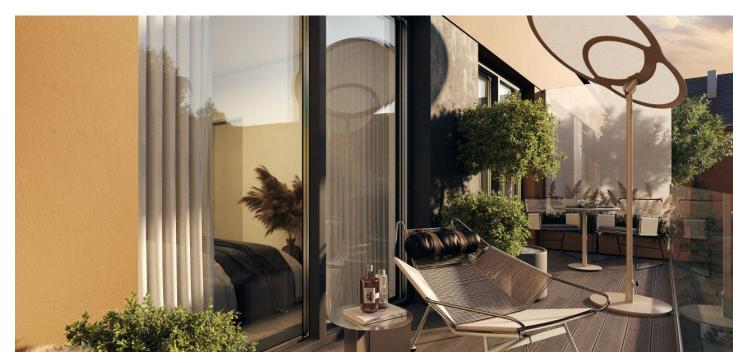

\* Area of the unit according to the Civil Code. The area consists of the sum total area of the entire unit bounded by perimeter walls.

This 2nd floor completely new, premium apartment with a terrace and parking is part of the luxury KVIN Residence, which is being built in an excellent location in the very center of Brno, within walking distance of parks and many important monuments.

The functional layout consists of a living room with a preparation for a kitchen, 1 bedroom, a bathroom (with a toilet), and an entrance hall. Both rooms have access to the **terrace**.

Facilities include hardwood oak floors, heated bathroom tiles, a Loxone smart home system, insulated triple-glazed aluminum windows, veneered entrance security door (class III), 210 cm high rebated interior doors, and a preparation for air-conditioning. Heating is provided by central remote control with an exchange station. Part of the purchase price is a parking space in the two-story garage in the basement of the building. There is a personal elevator in the building, and the parking spaces in the lower part of the garage are accessible by an automated parking system.

Floor area 59.6 m<sup>2</sup>, terrace 11.8 m<sup>2</sup>.

Expected end of construction is March, 2024.