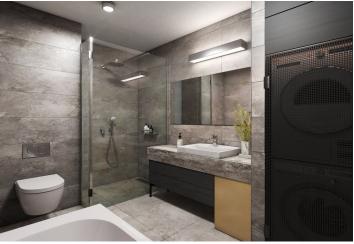

The functional layout consists of a living room with a preparation for a kitchen, 1 bedroom, a bathroom (with a toilet), and an entrance hall. Both rooms have access to the **terrace**.

Facilities include hardwood oak floors, heated bathroom tiles, a Loxone smart home system, insulated triple-glazed aluminum windows, veneered entrance security door (class III), 210 cm high rebated interior doors, and a preparation for air-conditioning. Heating is provided by central remote control with an exchange station. Part of the purchase price is a parking space in the two-story garage in the basement of the building. There is a personal elevator in the building, and the parking spaces in the lower part of the garage are accessible by an automated parking system.