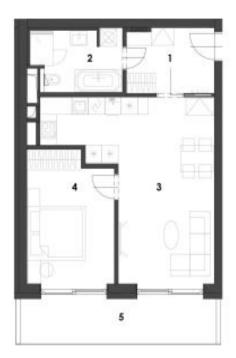

The functional layout consists of a living room with a preparation for a kitchen, 1 bedroom, a bathroom (with a toilet), and an entrance hall. Both rooms have access to the **terrace**.

Facilities include hardwood oak floors, heated bathroom tiles, a Loxone smart home system, insulated triple-glazed aluminum windows, veneered entrance security door (class III), 210 cm high rebated interior doors, and a preparation for air-conditioning. Heating is provided by central remote control with an exchange station. Part of the purchase price is a parking space in the two-story garage in the basement of the building. There is a personal elevator in the building, and the parking spaces in the lower part of the garage are accessible by an automated parking system.

Floor area 59.6 m<sup>2</sup>, terrace 11.8 m<sup>2</sup>.

Expected end of construction is March, 2024.