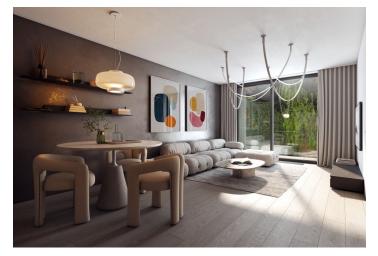

The functional layout consists of a living room with a preparation for a kitchen, 1 bedroom, a bathroom (with a toilet), and an entrance hall. Both rooms have access to the **terrace**.

Facilities include hardwood oak floors, heated bathroom tiles, a Loxone smart home system, insulated triple-glazed aluminum windows, veneered entrance security door (class III), 210 cm high rebated interior doors, and a preparation for air-conditioning. Heating is provided by central remote control with an exchange station. Part of the purchase price is a parking space in the two-story garage in the basement of the building. There is a personal elevator in the building, and the parking spaces in the lower part of the garage are accessible by an automated parking system.