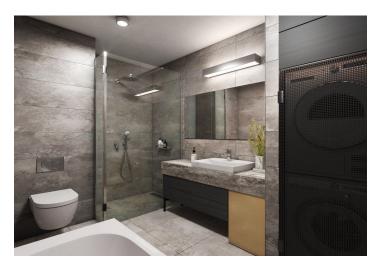

The functional layout consists of a living room with a preparation for a kitchen, 1 bedroom (with a toilet), a bathroom, and an entrance hall.

Facilities include hardwood oak floors, heated bathroom tiles, a Loxone smart home system, insulated triple-glazed aluminum windows, veneered entrance security door (class III), 210 cm high rebated interior doors, and a preparation for air-conditioning. Heating is provided by central remote control with an exchange station. Possibility to purchase a parking space in the two-story garage in the basement of the building. There is a personal elevator in the building, and the parking spaces in the lower part of the garage are accessible by an automated parking system.

Floor area 60.1 m<sup>2</sup>.

Expected end of construction is March, 2024.

Visualizations are for illustrative purposes only.