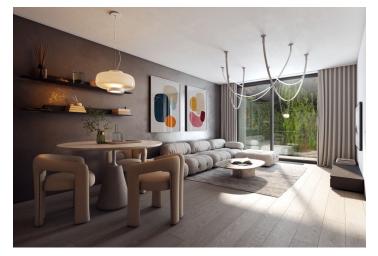

The functional layout consists of a living room with a preparation for a kitchen, 1 bedroom (with a toilet), a bathroom, and an entrance hall.

Facilities include hardwood oak floors, heated bathroom tiles, a Loxone smart home system, insulated triple-glazed aluminum windows, veneered entrance security door (class III), 210 cm high rebated interior doors, and a preparation for air-conditioning. Heating is provided by central remote control with an exchange station. Possibility to purchase a parking space in the two-story garage in the basement of the building. There is a personal elevator in the building, and the parking spaces in the lower part of the garage are accessible by an automated parking system.

Floor area 60.1 m<sup>2</sup>.

Expected end of construction is March, 2024.

Visualizations are for illustrative purposes only.