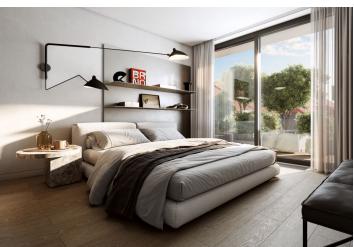

The functional layout consists of a living room with a preparation for a kitchen, 1 bedroom (with a toilet), a bathroom, and an entrance hall.

Facilities include hardwood oak floors, heated bathroom tiles, a Loxone smart home system, insulated triple-glazed aluminum windows, veneered entrance security door (class III), 210 cm high rebated interior doors, and a preparation for air-conditioning. Heating is provided by central remote control with an exchange station. Possibility to purchase a parking space in the two-story garage in the basement of the building. There is a personal elevator in the building, and the parking spaces in the lower part of the garage are accessible by an automated parking system.

Floor area 60.1 m<sup>2</sup>.

Expected end of construction is March, 2024.

Visualizations are for illustrative purposes only.