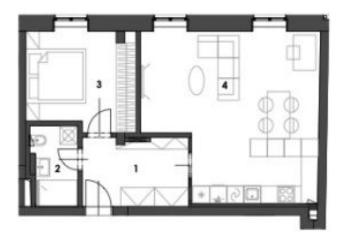

The functional layout consists of a living room with a preparation for a kitchen, 1 bedroom (with a toilet), a bathroom, and an entrance hall.

Facilities include hardwood oak floors, heated bathroom tiles, a Loxone smart home system, insulated triple-glazed aluminum windows, veneered entrance security door (class III), 210 cm high rebated interior doors, and a preparation for air-conditioning. Heating is provided by central remote control with an exchange station. Possibility to purchase a parking space in the two-story garage in the basement of the building. There is a personal elevator in the building, and the parking spaces in the lower part of the garage are accessible by an automated parking system.

Floor area 60.1 m<sup>2</sup>.

Expected end of construction is March, 2024.

Visualizations are for illustrative purposes only.