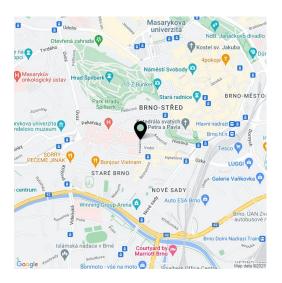

The residence is in an excellent quiet location just a few steps from the Zelný Trh Market, the St. Peter and Paul Cathedral, Špilberk Park, or náměstí Svobody Square. Everything you need is within walking distance: shops, restaurants, cafes, medical services and offices, and the Vaňkovka gallery is a short distance away. Trouble-free accessibility by public transport is ensured by numerous tram lines, and by car you can connect to the City Ring Road in no time.