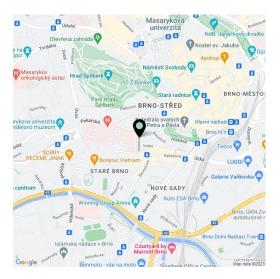

The residence is in an excellent quiet location just a few steps from the Zelný Trh Market, the St. Peter and Paul Cathedral, Špilberk Park, or náměstí Svobody Square. Everything you need is within walking distance: shops, restaurants, cafes, medical services and offices, and the Vaňkovka gallery is a short distance away. Trouble-free accessibility by public transport is ensured by numerous tram lines, and by car you can connect to the City Ring Road in no time.