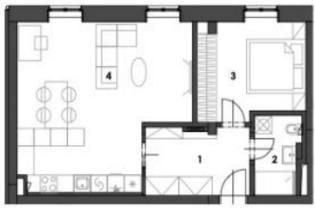

The functional layout consists of a living room with a preparation for a kitchen, 1 bedroom, a bathroom, and an entrance hall.

Facilities include hardwood oak floors, heated bathroom tiles, a Loxone smart home system, insulated triple-glazed aluminum windows, veneered entrance security door (class III), 210 cm high rebated interior doors, and a preparation for air-conditioning. Heating is provided by central remote control with an exchange station. Possibility to purchase a parking space in the two-story garage in the basement of the building. There is a personal elevator in the building, and the parking spaces in the lower part of the garage are accessible by an automated parking system.

Floor area 60 m<sup>2</sup>.

Expected end of construction is March, 2024.

Visualizations are for illustrative purposes only.