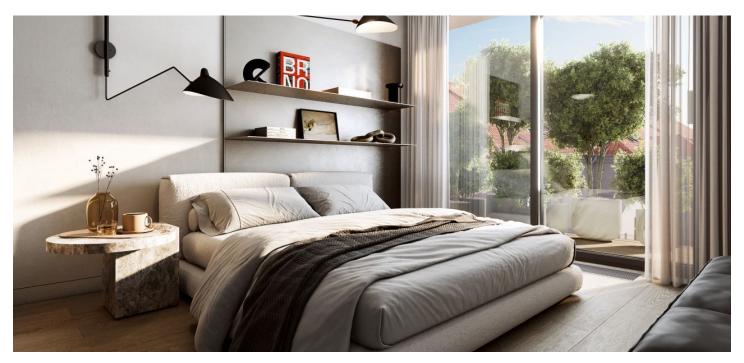

The functional layout consists of a living room with a preparation for a kitchen, 1 bedroom, a bathroom, and an entrance hall.

Facilities include hardwood oak floors, heated bathroom tiles, a Loxone smart home system, insulated triple-glazed aluminum windows, veneered entrance security door (class III), 210 cm high rebated interior doors, and a preparation for air-conditioning. Heating is provided by central remote control with an exchange station. Possibility to purchase a parking space in the two-story garage in the basement of the building. There is a personal elevator in the building, and the parking spaces in the lower part of the garage are accessible by an automated parking system.

Floor area 60 m<sup>2</sup>.

Expected end of construction is March, 2024.

Visualizations are for illustrative purposes only.