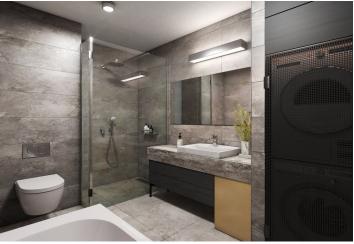

The functional layout consists of a living room with a preparation for a kitchen, 1 bedroom, a bathroom, and an entrance hall.

Facilities include hardwood oak floors, heated bathroom tiles, a Loxone smart home system, insulated triple-glazed aluminum windows, veneered entrance security door (class III), 210 cm high rebated interior doors, and a preparation for air-conditioning. Heating is provided by central remote control with an exchange station. Possibility to purchase a parking space in the two-story garage in the basement of the building. There is a personal elevator in the building, and the parking spaces in the lower part of the garage are accessible by an automated parking system.