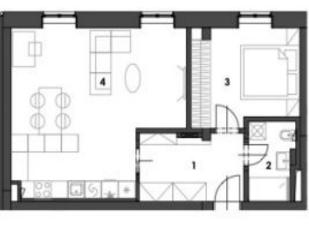

The functional layout consists of a living room with a preparation for a kitchen, 1 bedroom, a bathroom, and an entrance hall.

Facilities include hardwood oak floors, heated bathroom tiles, a Loxone smart home system, insulated triple-glazed aluminum windows, veneered entrance security door (class III), 210 cm high rebated interior doors, and a preparation for air-conditioning. Heating is provided by central remote control with an exchange station. Possibility to purchase a parking space in the two-story garage in the basement of the building. There is a personal elevator in the building, and the parking spaces in the lower part of the garage are accessible by an automated parking system.

Floor area 60 m<sup>2</sup>.

Expected end of construction is March, 2024.

Visualizations are for illustrative purposes only.