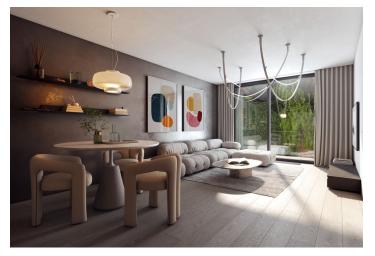

The functional layout consists of a living room with a preparation for a kitchen, 1 bedroom, a bathroom, and an entrance hall.

Facilities include hardwood oak floors, heated bathroom tiles, a Loxone smart home system, insulated triple-glazed aluminum windows, veneered entrance security door (class III), 210 cm high rebated interior doors, and a preparation for air-conditioning. Heating is provided by central remote control with an exchange station. Possibility to purchase a parking space in the two-story garage in the basement of the building. There is a personal elevator in the building, and the parking spaces in the lower part of the garage are accessible by an automated parking system.