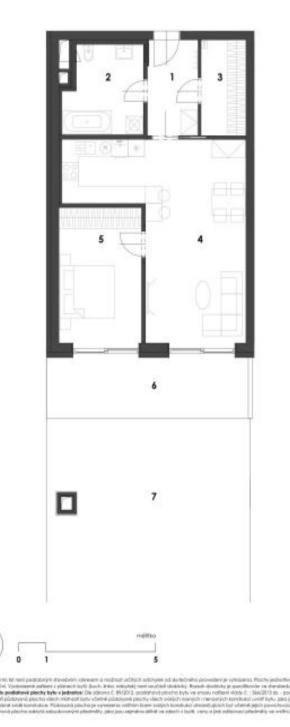

### Apartment One-bedroom (2+kk)

€ 457 305 | CZK 11 300 000

71.1 m², Brno, Staré Brno, Leitnerova

| Total area       | 87 m²  |
|------------------|--------|
| Floor area*      | 71 m²  |
| Terrace          | 16 m²  |
| Garden           | 53 m²  |
| Parking          | -      |
| Cellar           | Yes    |
| PENB             | В      |
| Reference number | 101923 |

The functional layout consists of 2 rooms (one has preparation for a kitchen), a bathroom, a dressing room, and an entrance hall. Both rooms have access to **the terrace connected to the garden**.

Facilities include **hardwood oak floors**, heated bathroom tiles, a **Loxone smart home system**, insulated triple-glazed aluminum windows, veneered entrance security door (class III), 210 cm high rebated interior doors, and a preparation for **air-conditioning**. Heating is provided by central remote control with an exchange station.There is a personal **elevator** in the building.

Floor area 71.1 m², terrace 16.3 m², garden 53 m². Semi-residential unit, subject to special legal conditions.

Expected end of construction is March, 2024.

Visualizations are for illustrative purposes only.