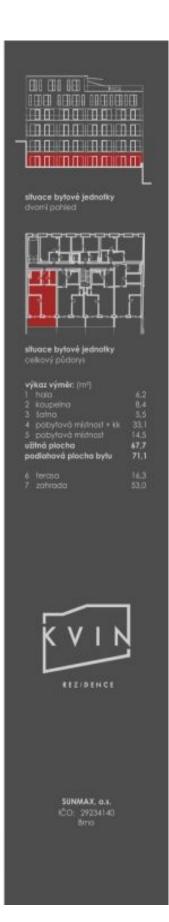

### Apartment One-bedroom (2+kk)

€ 457 305 | CZK 11 300 000

71.1 m², Brno, Staré Brno, Leitnerova

| Total area       | 87 m²  |
|------------------|--------|
| Floor area*      | 71 m²  |
| Terrace          | 16 m²  |
| Garden           | 53 m²  |
| Parking          | -      |
| Cellar           | Yes    |
| PENB             | В      |
| Reference number | 101923 |

Floor area 71.1 m², terrace 16.3 m², garden 53 m². Semi-residential unit, subject to special legal conditions.

Expected end of construction is March, 2024.

Visualizations are for illustrative purposes only.