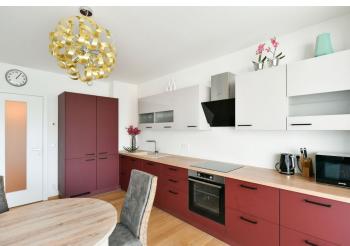

\* Area of the unit according to the Civil Code. The area consists of the sum total area of the entire unit bounded by perimeter walls.

This brand new furnished apartment for rent with 2 bathrooms and an enclosed balcony is on the second floor of the newly built Oliva Residence with underground parking. Conveniently located on the edge of a quiet residential neighborhood in Michle, which offers a full range of amenities and services, in the vicinity of the Prague 4 commercial/office center, near the BB Centrum and Brumlovka multipurpose centers. Within easy reach of the Budějovická and Pankrác metro stations with quick access to the city center.

The interior features a living room with a fully fitted open plan kitchen and access to the **enclosed balcony**, 2 bedrooms with en-suite bathrooms (walkin shower, toilet/bathtub), a separate toilet, a utility room, and an entrance hall.

Hardwood floors, tiles, security entry door, automatic exterior blinds, central heating, washer/dryer, dishwasher, induction cooktop, video entry phone, cellar, barrier free access, elevator. A garage parking space is available at an extra fee.