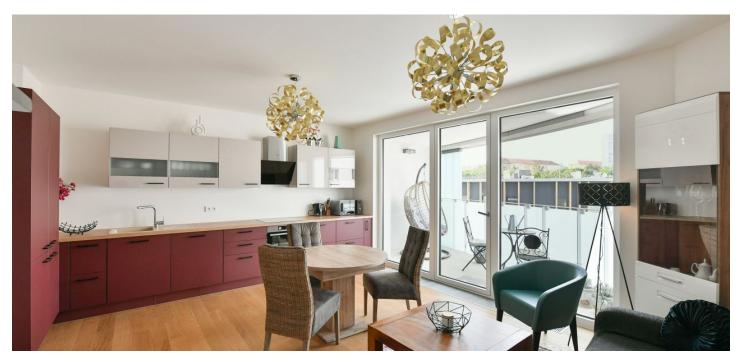

\* Area of the unit according to the Civil Code. The area consists of the sum total area of the entire unit bounded by perimeter walls.

This brand new furnished apartment for rent with 2 bathrooms and an enclosed balcony is on the second floor of the newly built Oliva Residence with underground parking. Conveniently located on the edge of a quiet residential neighborhood in Michle, which offers a full range of amenities and services, in the vicinity of the Prague 4 commercial/office center, near the BB Centrum and Brumlovka multipurpose centers. Within easy reach of the Budějovická and Pankrác metro stations with quick access to the city center.

The interior features a living room with a fully fitted open plan kitchen and access to the **enclosed balcony**, 2 bedrooms with en-suite bathrooms (walkin shower, toilet/bathtub), a separate toilet, a utility room, and an entrance hall.

Hardwood floors, tiles, security entry door, automatic exterior blinds, central heating, washer/dryer, dishwasher, induction cooktop, video entry phone, cellar, barrier free access, elevator. A garage parking space is available at an extra fee.