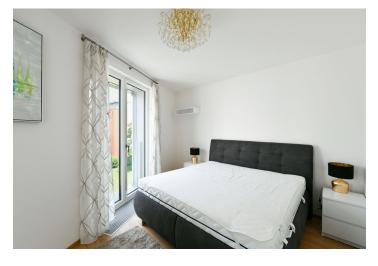

The interior features a living room with a fully fitted open plan kitchen and access to the **enclosed balcony**, 2 bedrooms with en-suite bathrooms (walkin shower, toilet/bathtub), a separate toilet, a utility room, and an entrance hall.

Hardwood floors, tiles, security entry door, automatic exterior blinds, central heating, washer/dryer, dishwasher, induction cooktop, video entry phone, cellar, barrier free access, elevator. A garage parking space is available at an extra fee.