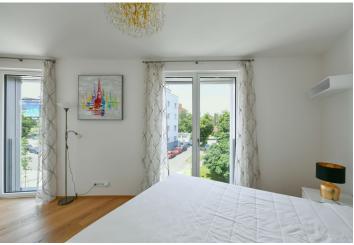

The interior features a living room with a fully fitted open plan kitchen and access to the **enclosed balcony**, 2 bedrooms with en-suite bathrooms (walkin shower, toilet/bathtub), a separate toilet, a utility room, and an entrance hall.

Hardwood floors, tiles, security entry door, automatic exterior blinds, central heating, washer/dryer, dishwasher, induction cooktop, video entry phone, cellar, barrier free access, elevator. A garage parking space is available at an extra fee.