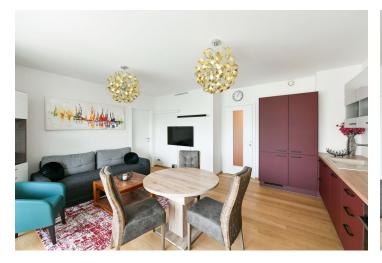

\* Area of the unit according to the Civil Code. The area consists of the sum total area of the entire unit bounded by perimeter walls.

This brand new furnished apartment for rent with 2 bathrooms and an enclosed balcony is on the second floor of the newly built Oliva Residence with underground parking. Conveniently located on the edge of a quiet residential neighborhood in Michle, which offers a full range of amenities and services, in the vicinity of the Prague 4 commercial/office center, near the BB Centrum and Brumlovka multipurpose centers. Within easy reach of the Budějovická and Pankrác metro stations with quick access to the city center.

The interior features a living room with a fully fitted open plan kitchen and access to the **enclosed balcony**, 2 bedrooms with en-suite bathrooms (walkin shower, toilet/bathtub), a separate toilet, a utility room, and an entrance hall.

Hardwood floors, tiles, security entry door, automatic exterior blinds, central heating, washer/dryer, dishwasher, induction cooktop, video entry phone, cellar, barrier free access, elevator. A garage parking space is available at an extra fee.