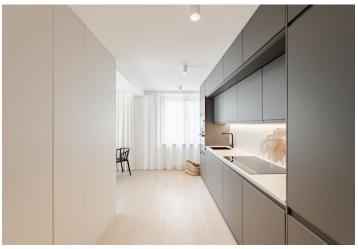

The interior features a living room with a fully fitted open plan kitchen and dining area, 2 bedrooms, a bathroom (walk-in shower, toilet, bidet shower), and an entrance hall.

**Hardwood floors**, mosaic tiles, built-in wardrobes in all main rooms, gas boiler, De Dietrich appliances, dishwasher, induction cooktop, microwave oven, **two large cellars**.