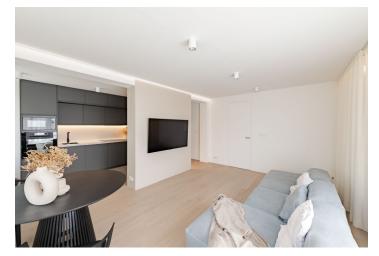

\* Area of the unit according to the Civil Code. The area consists of the sum total area of the entire unit bounded by perimeter walls.

This newly refurbished, semi-furnished by an interior designer apartment with access to a shared garden is on the ground floor of a free-standing house boasting a highly desirable location close to Průhonice Park. Located on a quiet residential street, just a short walk from the center of Průhonice, with several shops, a post office, cafes, and restaurants. Nearby is the UNESCO protected Průhonice Castle and Dendrological Garden. The house is also within easy reach of the Čestlice business zone with the popular Aquapalace waterpark, and several shopping centers with Albert, Delmart, Lidl, and Makro supermarkets close-by. The Opatov metro station is just a 10-minute bus ride from the center of Průhonice. This popular upscale residential location with full amenities and excellent access to the center of Prague is just a 15-min. drive to the Prague British International School and the Sunny Canadian International School.

The interior features a living room with a fully fitted open plan kitchen and dining area, 2 bedrooms, a bathroom (walk-in shower, toilet, bidet shower), and an entrance hall.

**Hardwood floors**, mosaic tiles, built-in wardrobes in all main rooms, gas boiler, De Dietrich appliances, dishwasher, induction cooktop, microwave oven, **two large cellars**.