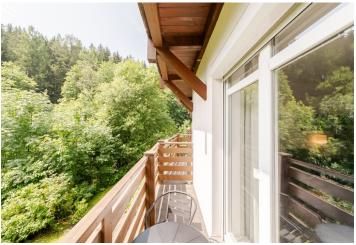

\* Size of the unit according to the Housing Act.
The area consists of the sum total of the internal area of every room.

This fully furnished apartment with a balcony and views of a mountainside is located in an apartment building on the edge of one of the best ski resorts in the country—Špindlerův Mlýn.

This apartment on the 1st floor is divided into a living room with a kitchen, 1 bedroom, a bathroom with a shower and toilet, a **dressing room**, and an entrance hall. The living room has access to a balcony **providing soothing views of mature trees.** 