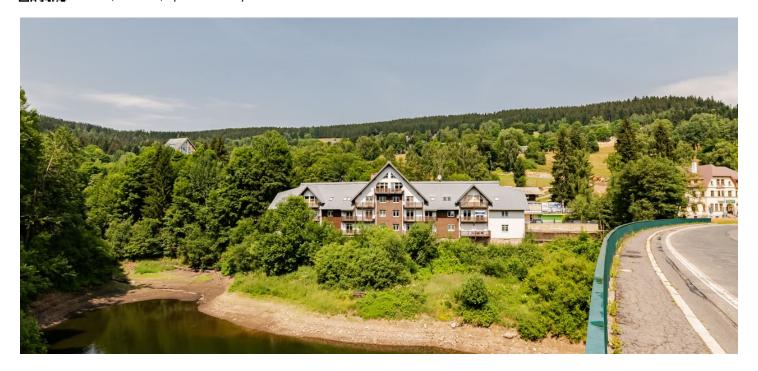

\* Size of the unit according to the Housing Act.
The area consists of the sum total of the internal area of every room.

This fully furnished apartment with a balcony and views of a mountainside is located in an apartment building on the edge of one of the best ski resorts in the country—Špindlerův Mlýn.

The apartment house is located right next to the Labská cable car, and Hromovka is 3 minutes away by car. There is a restaurant or bar in the immediate vicinity, other food and drink options are within a short driving distance. A hiking trail passes by the building, and it is possible to connect to a bike path in just a short time. Špindlerův mlýn offers year-round rich sports activities and entertainment. The place is easily accessible—the drive from Prague takes less than 2 hours and there is also a bus stop with direct connections to Černý Most not far from the apartment.