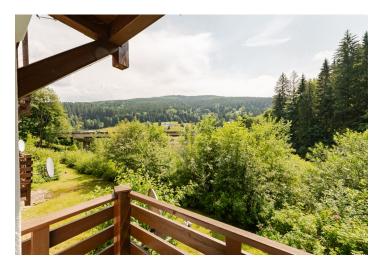

This apartment on the 1st floor is divided into a living room with a kitchen, 1 bedroom, a bathroom with a shower and toilet, a **dressing room**, and an entrance hall. The living room has access to a balcony **providing soothing views of mature trees.** 