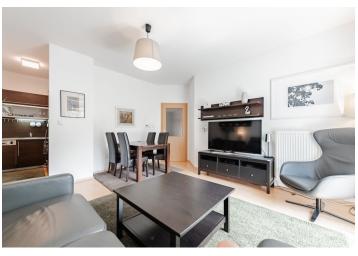

This apartment on the 1st floor is divided into a living room with a kitchen, 1 bedroom, a bathroom with a shower and toilet, a **dressing room**, and an entrance hall. The living room has access to a balcony **providing soothing views of mature trees.** 

The apartment is offered **fully furnished**, and the kitchen is fully equipped. A central boiler room provides heating. The apartment comes with a **cellar** (on the same floor, next to the apartment) and **1 outdoor parking space**. The owners can use a **ski storage room** and a **common room**.