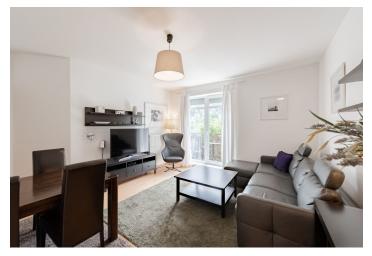

This apartment on the 1st floor is divided into a living room with a kitchen, 1 bedroom, a bathroom with a shower and toilet, a **dressing room**, and an entrance hall. The living room has access to a balcony **providing soothing views of mature trees.** 

The apartment is offered **fully furnished**, and the kitchen is fully equipped. A central boiler room provides heating. The apartment comes with a **cellar** (on the same floor, next to the apartment) and **1 outdoor parking space**. The owners can use a **ski storage room** and a **common room**.