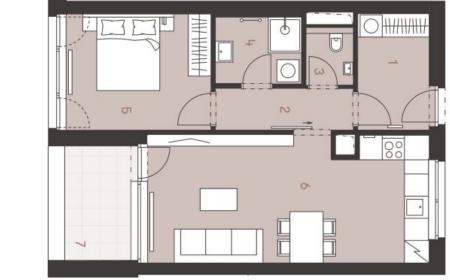

The purposeful layout consists of a living room with a preparation for a kitchen, 2 bedrooms, a foyer, a bathroom, and a separate toilet. From the living, room it is possible to enter the **loggia**.

The high-quality standard includes three-layer wooden floors, Laufen Pro, Roth, and Kaldewei sanitary ware, Hansgrohe faucets, large-format ceramic tiles by the traditional Rako Czech brand, security entrance doors, DOORNITE interior panel doors, plastic windows in anthracite (exterior) and white (interior) with interior window sills made of lacquered MDF board and with a preparation for exterior blinds. The apartment includes a cellar and a covered parking space on the adjacent plot. The building is equipped with an elevator.

Floor area 59.87  $m^2$  (including cellar 2.37  $m^2$ ), loggia 5.6  $m^2$ .

For more information, please visit the project website www.bytynapramenech.cz.

|       | kryté parkovací stání   |   |
|-------|-------------------------|---|
| 5,60  | lodžie                  | 7 |
| 59,87 | podlahová plocha*       |   |
| 2,37  | sklep                   |   |
| 53,76 | užitná plocha           |   |
| 25,83 | obývací pokoj s kuchyní | 6 |
| 12,10 | pokoj                   | G |
| 3,98  | koupelna                | £ |
| 1,70  | wo                      | ω |
| 4,07  | chodba                  | N |
| 6,08  | předsíň                 | _ |
|       |                         |   |