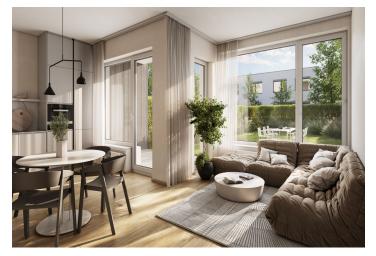

The purposeful layout consists of a living room with a preparation for a kitchen, 2 bedrooms, a foyer, a bathroom, and a separate toilet. From the living, room it is possible to enter the **loggia**.

The high-quality standard includes three-layer wooden floors, Laufen Pro, Roth, and Kaldewei sanitary ware, Hansgrohe faucets, large-format ceramic tiles by the traditional Rako Czech brand, security entrance doors, DOORNITE interior panel doors, plastic windows in anthracite (exterior) and white (interior) with interior window sills made of lacquered MDF board and with a preparation for exterior blinds. The apartment includes a cellar and a covered parking space on the adjacent plot. The building is equipped with an elevator.