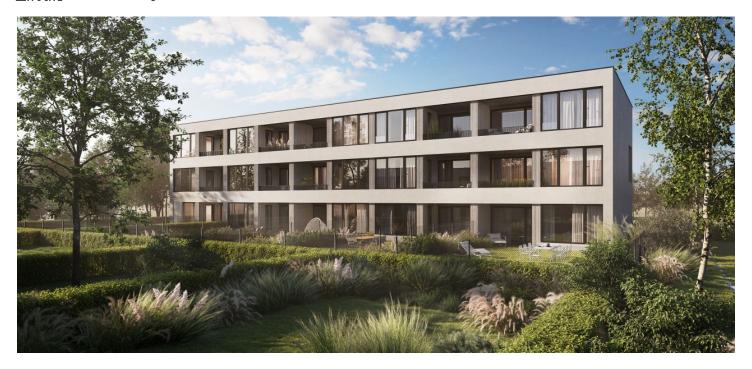

\* Area of the unit according to the Civil Code. The area consists of the sum total area of the entire unit bounded by perimeter walls.

This new build 1st floor apartment with a loggia and a private garden is located in a cozy residential project designed by the renowned ADR architectural studio, on the border of Čakovice, Letňany, and Ďáblice, within reach of complete services and nature. The new apartment building with 15 units is the next stage of the successful Na Pramenech project, consisting of family houses set in greenery. Expected completion date is in first half of 2024.

The purposeful layout consists of a living room with a preparation for a kitchen, 2 bedrooms, a foyer, a bathroom, and a separate toilet. From the living, room it is possible to enter the **loggia**.

The high-quality standard includes three-layer wooden floors, Laufen Pro, Roth, and Kaldewei sanitary ware, Hansgrohe faucets, large-format ceramic tiles by the traditional Rako Czech brand, security entrance doors, DOORNITE interior panel doors, plastic windows in anthracite (exterior) and white (interior) with interior window sills made of lacquered MDF board and with a preparation for exterior blinds. The apartment includes a cellar and a covered parking space on the adjacent plot. The building is equipped with an elevator.