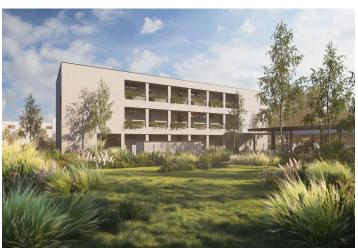

\* Area of the unit according to the Civil Code. The area consists of the sum total area of the entire unit bounded by perimeter walls.

This new build 2nd floor apartment with a loggia and a private garden is located in a cozy residential project designed by the renowned ADR architectural studio, on the border of Čakovice, Letňany, and Ďáblice, within reach of complete services and nature. The new apartment building with 15 units is the next stage of the successful Na Pramenech project, consisting of family houses set in greenery. Expected completion date is in first half of 2024.

The purposeful layout consists of a living room with a preparation for a kitchen, 2 bedrooms, a foyer, a bathroom, and a separate toilet. From the living, room it is possible to enter the **loggia**.

The high-quality standard includes three-layer wooden floors, Laufen Pro, Roth, and Kaldewei sanitary ware, Hansgrohe faucets, large-format ceramic tiles by the traditional Rako Czech brand, security entrance doors, DOORNITE interior panel doors, plastic windows in anthracite (exterior) and white (interior) with interior window sills made of lacquered MDF board and with a preparation for exterior blinds. The apartment includes a cellar and a covered parking space on the adjacent plot. The building is equipped with an elevator.