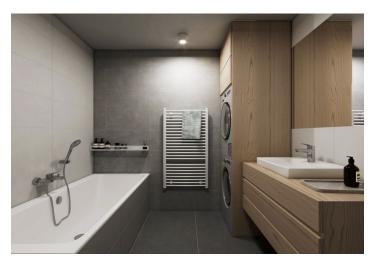

The purposeful layout consists of a living room with a preparation for a kitchen, 2 bedrooms, a foyer, a bathroom, and a separate toilet. From the living, room it is possible to enter the **loggia**.

The high-quality standard includes three-layer wooden floors, Laufen Pro, Roth, and Kaldewei sanitary ware, Hansgrohe faucets, large-format ceramic tiles by the traditional Rako Czech brand, security entrance doors, DOORNITE interior panel doors, plastic windows in anthracite (exterior) and white (interior) with interior window sills made of lacquered MDF board and with a preparation for exterior blinds. The apartment includes a cellar and a covered parking space on the adjacent plot. The building is equipped with an elevator.