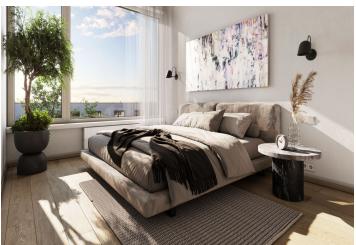

The purposeful layout consists of a living room with a preparation for a kitchen, 2 bedrooms, a foyer, a bathroom, and a separate toilet. From the living, room it is possible to enter the **loggia**.

The high-quality standard includes three-layer wooden floors, Laufen Pro, Roth, and Kaldewei sanitary ware, Hansgrohe faucets, large-format ceramic tiles by the traditional Rako Czech brand, security entrance doors, DOORNITE interior panel doors, plastic windows in anthracite (exterior) and white (interior) with interior window sills made of lacquered MDF board and with a preparation for exterior blinds. The apartment includes a cellar and a covered parking space on the adjacent plot. The building is equipped with an elevator.