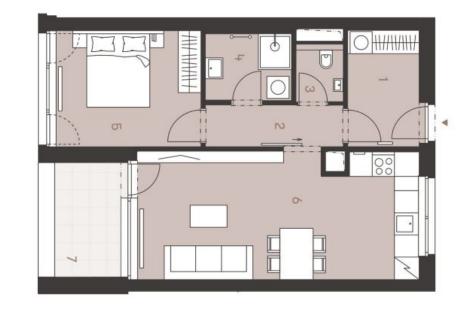

The purposeful layout consists of a living room with a preparation for a kitchen, 2 bedrooms, a foyer, a bathroom, and a separate toilet. From the living, room it is possible to enter the **loggia**.

The high-quality standard includes three-layer wooden floors, Laufen Pro, Roth, and Kaldewei sanitary ware, Hansgrohe faucets, large-format ceramic tiles by the traditional Rako Czech brand, security entrance doors, DOORNITE interior panel doors, plastic windows in anthracite (exterior) and white (interior) with interior window sills made of lacquered MDF board and with a preparation for exterior blinds. The apartment includes a cellar and a covered parking space on the adjacent plot. The building is equipped with an elevator.

Floor area 59.70 m² (including cellar 2.2 m²), loggia 5.6 m².

For more information, please visit the project website www.bytynapramenech.cz.

# svoboda&williams | CHRISTIE'S

Exkluzivní prodejce

www.bytynapramenech.cz bpd development

|                | kryté parkovací stání   |    |
|----------------|-------------------------|----|
| 5,60           | lodžie                  | 7  |
| 59,70          | podlahová plocha*       |    |
| 2,20           | sklep                   |    |
| 53,76          | užitná plocha           |    |
| 25,83          | obývací pokoj s kuchyní | 6  |
| 12,10          | pokoj                   | 6  |
| 3,98           | koupelna                | £  |
| 1,70           | wo                      | ω  |
| 4,07           | chodba                  | N  |
| 6,08           | předsíň                 | _  |
| m <sup>2</sup> | místnost                | Dr |