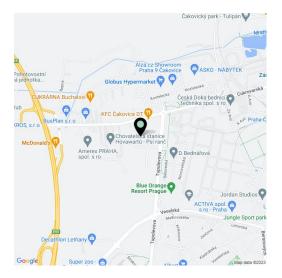

In the immediate vicinity are 2 shopping centers and small shops, as well as plenty of opportunities for sports activities. A metro station is a 5-minute bus ride away, with a stop nearby. There are direct train connections from the nearby railway station to the city center to the Masaryk Railway Station. Kindergartens and elementary schools or a high school, an outdoor and indoor swimming pool, a bike path, a skate park, or a multifunctional sports center are within easy reach. The location is very nice thanks to the nearby green areas of the Ďáblický Grove and the Letňany forest park.