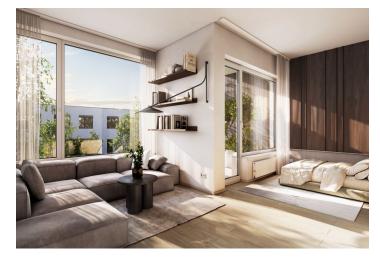

The purposeful layout consists of a living room with a preparation for a kitchen, 2 bedrooms, a foyer, a bathroom, and a separate toilet. From the living, room it is possible to enter the **loggia**.

The high-quality standard includes three-layer wooden floors, Laufen Pro, Roth, and Kaldewei sanitary ware, Hansgrohe faucets, large-format ceramic tiles by the traditional Rako Czech brand, security entrance doors, DOORNITE interior panel doors, plastic windows in anthracite (exterior) and white (interior) with interior window sills made of lacquered MDF board and with a preparation for exterior blinds. The apartment includes a cellar and a covered parking space on the adjacent plot. The building is equipped with an elevator.