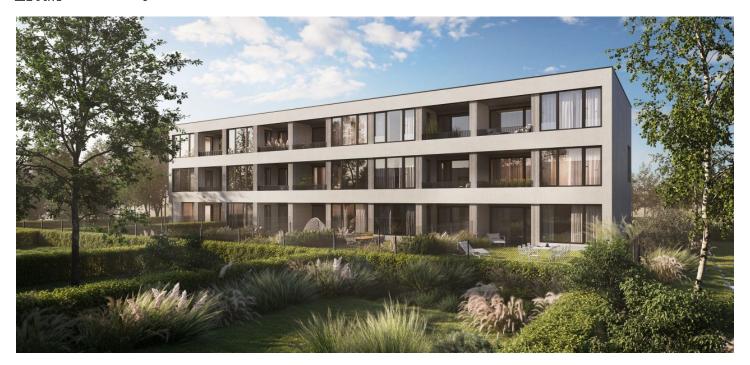

\* Area of the unit according to the Civil Code. The area consists of the sum total area of the entire unit bounded by perimeter walls.

This new build 2nd floor apartment with a loggia and a private garden is located in a cozy residential project designed by the renowned ADR architectural studio, on the border of Čakovice, Letňany, and Ďáblice, within reach of complete services and nature. The new apartment building with 15 units is the next stage of the successful Na Pramenech project, consisting of family houses set in greenery. Expected completion date is in first half of 2024.

In the immediate vicinity are 2 shopping centers and small shops, as well as plenty of opportunities for sports activities. A metro station is a 5-minute bus ride away, with a stop nearby. There are direct train connections from the nearby railway station to the city center to the Masaryk Railway Station. Kindergartens and elementary schools or a high school, an outdoor and indoor swimming pool, a bike path, a skate park, or a multifunctional sports center are within easy reach. The location is very nice thanks to the nearby green areas of the Ďáblický Grove and the Letňany forest park.