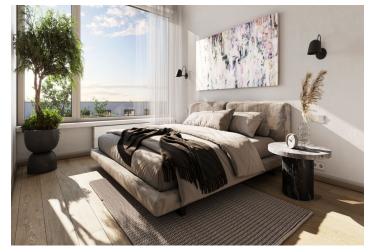

The layout consists of a living room with a preparation for a kitchen and a sleeping corner, a bathroom, and a foyer. From the living, room it is possible to enter the loggia.

The high-quality standard includes three-layer wooden floors, Laufen Pro, Roth, and Kaldewei sanitary ware, Hansgrohe faucets, large-format ceramic tiles by the traditional Rako Czech brand, security entrance doors, DOORNITE interior panel doors, plastic windows in anthracite (exterior) and white (interior) with interior window sills made of lacquered MDF board and with a preparation for exterior blinds. The apartment includes a cellar and a covered parking space on the adjacent plot. The building is equipped with an elevator.