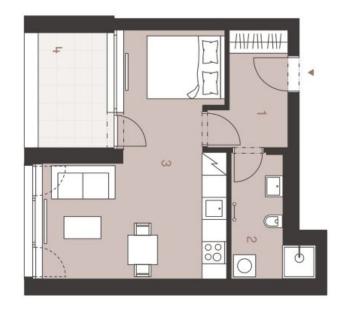

The layout consists of a living room with a preparation for a kitchen and a sleeping corner, a bathroom, and a foyer. From the living, room it is possible to enter the loggia.

The high-quality standard includes three-layer wooden floors, Laufen Pro, Roth, and Kaldewei sanitary ware, Hansgrohe faucets, large-format ceramic tiles by the traditional Rako Czech brand, security entrance doors, DOORNITE interior panel doors, plastic windows in anthracite (exterior) and white (interior) with interior window sills made of lacquered MDF board and with a preparation for exterior blinds. The apartment includes a cellar and a covered parking space on the adjacent plot. The building is equipped with an elevator.

Floor area 38,85 m² (including cellar 2.2 m²), loggia 5.6 m².

For more information, please visit the project website www.bytynapramenech.cz.

## Svoboda&williams CHRISTIE'S

Developer bpd development Exkluzivní prodejce

| 5,60                 | lodžie                     | Ŧ |
|----------------------|----------------------------|---|
| 2,20<br><b>38,85</b> | sklep<br>podľahová plocha* |   |
| 35,50                | užitná plocha              |   |
| 24,50                | obývací pokoj s kuchyní    | ω |
| 5,50                 | koupelna                   | N |
| 5,50                 | předsíň                    | - |