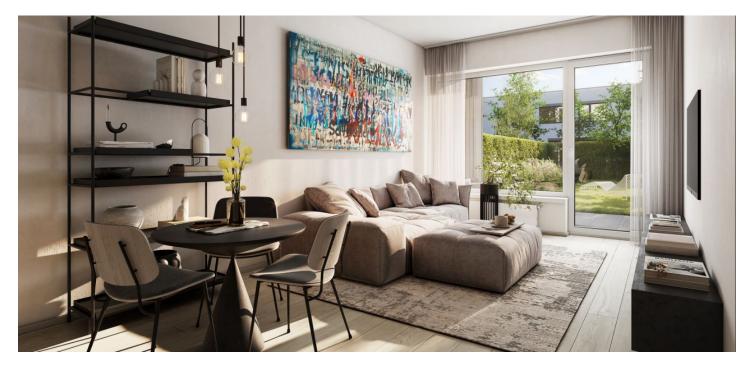

The layout consists of a living room with a preparation for a kitchen and a sleeping corner, a bathroom, and a foyer. From the living, room it is possible to enter the loggia.

The high-quality standard includes three-layer wooden floors, Laufen Pro, Roth, and Kaldewei sanitary ware, Hansgrohe faucets, large-format ceramic tiles by the traditional Rako Czech brand, security entrance doors, DOORNITE interior panel doors, plastic windows in anthracite (exterior) and white (interior) with interior window sills made of lacquered MDF board and with a preparation for exterior blinds. The apartment includes a cellar and a covered parking space on the adjacent plot. The building is equipped with an elevator.