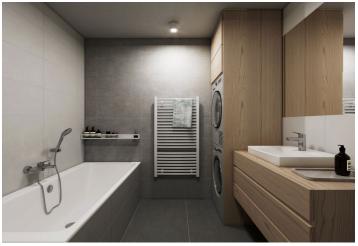

The layout consists of a living room with a preparation for a kitchen and a sleeping corner, a bathroom, and a foyer. From the living, room it is possible to enter the loggia.

The high-quality standard includes three-layer wooden floors, Laufen Pro, Roth, and Kaldewei sanitary ware, Hansgrohe faucets, large-format ceramic tiles by the traditional Rako Czech brand, security entrance doors, DOORNITE interior panel doors, plastic windows in anthracite (exterior) and white (interior) with interior window sills made of lacquered MDF board and with a preparation for exterior blinds. The apartment includes a cellar and a covered parking space on the adjacent plot. The building is equipped with an elevator.