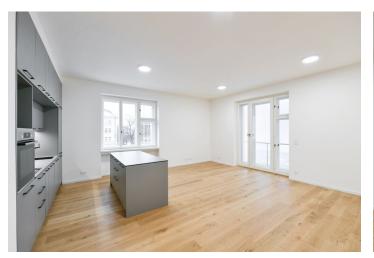

This fully refurbished unfurnished apartment with 2 bathrooms, a terrace, and a balcony is set on the first floor of a newly renovated building with an elevator on the edge of the prestigious residential area of Hanspaulka, Prague 6. A great location just minutes from the Czech Technical University campus and Dejvická metro station with very quick access to the city center and full amenities in the area. The apartment is also conveniently located for the airport and numerous international schools.

The interior features a living room with a fully fitted open plan kitchen and access to the **terrace**, a master bedroom with an en-suite bathroom (bathtub, toilet), a bedroom with a **balcony** facing a quiet street, a bedroom with terrace access, a family bathroom (walk-in shower, toilet), and an entrance hall.

**Oak and terrazo floors, casement windows**, built-in wardrobes, heat pump, underfloor heating, good insulation, dishwasher, **cellar**. A **parking** space on the plot is available at CZK 3,000/month (subject to availability).