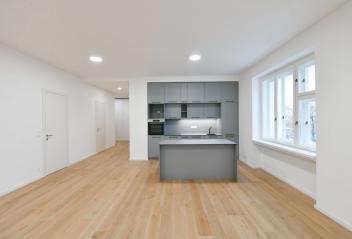

This fully refurbished unfurnished apartment with 2 bathrooms, a terrace, and a balcony is set on the first floor of a newly renovated building with an elevator on the edge of the prestigious residential area of Hanspaulka, Prague 6. A great location just minutes from the Czech Technical University campus and Dejvická metro station with very quick access to the city center and full amenities in the area. The apartment is also conveniently located for the airport and numerous international schools.

The interior features a living room with a fully fitted open plan kitchen and access to the **terrace**, a master bedroom with an en-suite bathroom (bathtub, toilet), a bedroom with a **balcony** facing a quiet street, a bedroom with terrace access, a family bathroom (walk-in shower, toilet), and an entrance hall.

**Oak and terrazo floors, casement windows**, built-in wardrobes, heat pump, underfloor heating, good insulation, dishwasher, **cellar**. A **parking** space on the plot is available at CZK 3,000/month (subject to availability).