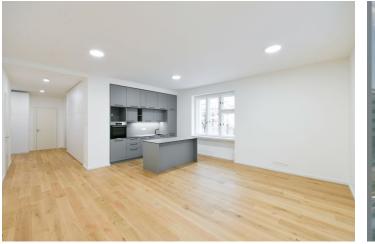

This fully refurbished unfurnished apartment with 2 bathrooms, a terrace, and a balcony is set on the first floor of a newly renovated building with an elevator on the edge of the prestigious residential area of Hanspaulka, Prague 6. A great location just minutes from the Czech Technical University campus and Dejvická metro station with very quick access to the city center and full amenities in the area. The apartment is also conveniently located for the airport and numerous international schools.

The interior features a living room with a fully fitted open plan kitchen and access to the **terrace**, a master bedroom with an en-suite bathroom (bathtub, toilet), a bedroom with a **balcony** facing a quiet street, a bedroom with terrace access, a family bathroom (walk-in shower, toilet), and an entrance hall.

**Oak and terrazo floors, casement windows**, built-in wardrobes, heat pump, underfloor heating, good insulation, dishwasher, **cellar**. A **parking** space on the plot is available at CZK 3,000/month (subject to availability).