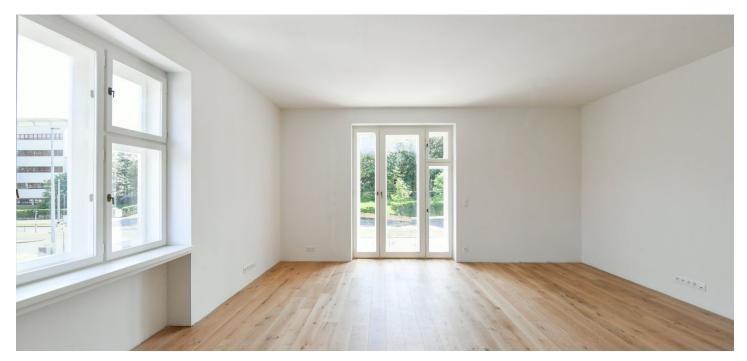

\* Area of the unit according to the Civil Code. The area consists of the sum total area of the entire unit bounded by perimeter walls.

This fully refurbished, unfurnished apartment is set on the ground floor of a newly renovated building with an elevator on the edge of the prestigious residential area of Hanspaulka, Prague 6. A great location just minutes from the Czech Technical University campus and Dejvická metro station with very quick access to the city center and full amenities in the area. The apartment is also conveniently located for the airport and numerous international schools.

The interior features a living room with a fully fitted open plan kitchen, a bedroom, a bathroom (walk-in shower, toilet), and an entrance hall.

Oak and terrazo floors, casement windows, built-in wardrobes, heat pump, underfloor heating, good insulation, dishwasher, cellar. The photographs are for illustrative purposes only (taken in a different apartment in the building).