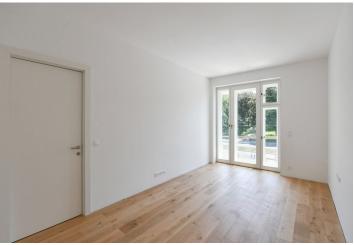

The interior features a living room with a fully fitted open plan kitchen, a bedroom, a bathroom (walk-in shower, toilet), and an entrance hall.

Oak and terrazo floors, casement windows, built-in wardrobes, heat pump, underfloor heating, good insulation, dishwasher, cellar. The photographs are for illustrative purposes only (taken in a different apartment in the building).