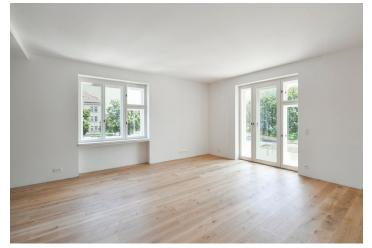

\* Area of the unit according to the Civil Code. The area consists of the sum total area of the entire unit bounded by perimeter walls.

This fully refurbished, unfurnished apartment is set on the ground floor of a newly renovated building with an elevator on the edge of the prestigious residential area of Hanspaulka, Prague 6. A great location just minutes from the Czech Technical University campus and Dejvická metro station with very quick access to the city center and full amenities in the area. The apartment is also conveniently located for the airport and numerous international schools.

The interior features a living room with a fully fitted open plan kitchen, a bedroom, a bathroom (walk-in shower, toilet), and an entrance hall.

Oak and terrazo floors, casement windows, built-in wardrobes, heat pump, underfloor heating, good insulation, dishwasher, cellar. The photographs are for illustrative purposes only (taken in a different apartment in the building).