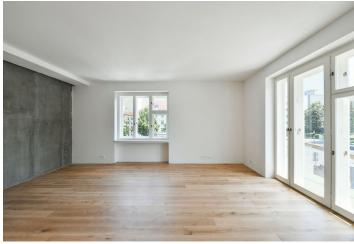

\* Area of the unit according to the Civil Code. The area consists of the sum total area of the entire unit bounded by perimeter walls.

This fully refurbished, unfurnished apartment is set on the ground floor of a newly renovated building with an elevator on the edge of the prestigious residential area of Hanspaulka, Prague 6. A great location just minutes from the Czech Technical University campus and Dejvická metro station with very quick access to the city center and full amenities in the area. The apartment is also conveniently located for the airport and numerous international schools.

The interior features a living room with a fully fitted open plan kitchen, a bedroom, a bathroom (walk-in shower, toilet), and an entrance hall.

Oak and terrazo floors, casement windows, built-in wardrobes, heat pump, underfloor heating, good insulation, dishwasher, cellar. The photographs are for illustrative purposes only (taken in a different apartment in the building).