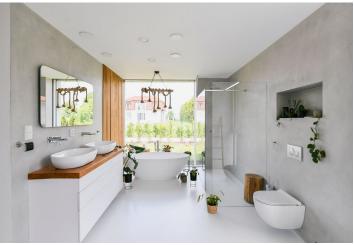

The house includes a living room with a fully fitted open plan kitchen and terrace access, a master bedroom with a fitted walk-in closet and an ensuite bathroom (bathtub, walk-in shower, toilet), two bedrooms, a study, a fitness room/bedroom, a family bathroom (walk-in shower, toilet), a guest toilet, a utility room, a pantry, an entrance hall with built-in wardrobes, and a storm porch.

High-quality facilities, heat recovery ventilation, tiles, polyurethane screed (floors/walls), vinyl floors, rotating wood-burning stove, electric exterior blinds with remote control, awning, electric underfloor heating with remote control and a thermostat in all rooms, washer, dryer, dishwasher, induction cooktop, alarm, barbecue grill, garden furniture, garden house (79 sq. m.), lawn mower. Two covered parking spaces are available.