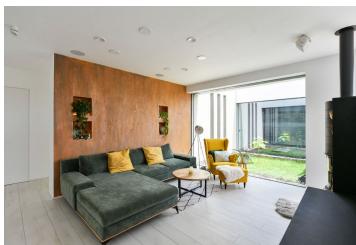

The house includes a living room with a fully fitted open plan kitchen and terrace access, a master bedroom with a fitted walk-in closet and an ensuite bathroom (bathtub, walk-in shower, toilet), two bedrooms, a study, a fitness room/bedroom, a family bathroom (walk-in shower, toilet), a guest toilet, a utility room, a pantry, an entrance hall with built-in wardrobes, and a storm porch.

High-quality facilities, heat recovery ventilation, tiles, polyurethane screed (floors/walls), vinyl floors, rotating wood-burning stove, electric exterior blinds with remote control, awning, electric underfloor heating with remote control and a thermostat in all rooms, washer, dryer, dishwasher, induction cooktop, alarm, barbecue grill, garden furniture, garden house (79 sq. m.), lawn mower. Two covered parking spaces are available.