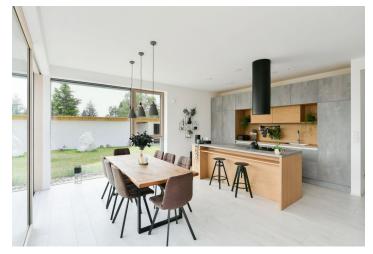

The house includes a living room with a fully fitted open plan kitchen and terrace access, a master bedroom with a fitted walk-in closet and an ensuite bathroom (bathtub, walk-in shower, toilet), two bedrooms, a study, a fitness room/bedroom, a family bathroom (walk-in shower, toilet), a guest toilet, a utility room, a pantry, an entrance hall with built-in wardrobes, and a storm porch.

High-quality facilities, heat recovery ventilation, tiles, polyurethane screed (floors/walls), vinyl floors, rotating wood-burning stove, electric exterior blinds with remote control, awning, electric underfloor heating with remote control and a thermostat in all rooms, washer, dryer, dishwasher, induction cooktop, alarm, barbecue grill, garden furniture, garden house (79 sq. m.), lawn mower. Two covered parking spaces are available.