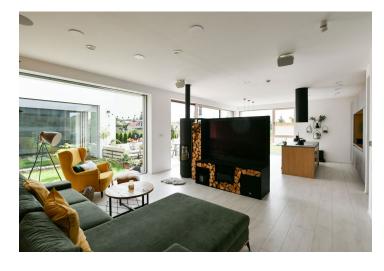

The house includes a living room with a fully fitted open plan kitchen and terrace access, a master bedroom with a fitted walk-in closet and an ensuite bathroom (bathtub, walk-in shower, toilet), two bedrooms, a study, a fitness room/bedroom, a family bathroom (walk-in shower, toilet), a guest toilet, a utility room, a pantry, an entrance hall with built-in wardrobes, and a storm porch.

High-quality facilities, heat recovery ventilation, tiles, polyurethane screed (floors/walls), vinyl floors, rotating wood-burning stove, electric exterior blinds with remote control, awning, electric underfloor heating with remote control and a thermostat in all rooms, washer, dryer, dishwasher, induction cooktop, alarm, barbecue grill, garden furniture, garden house (79 sq. m.), lawn mower. Two covered parking spaces are available.