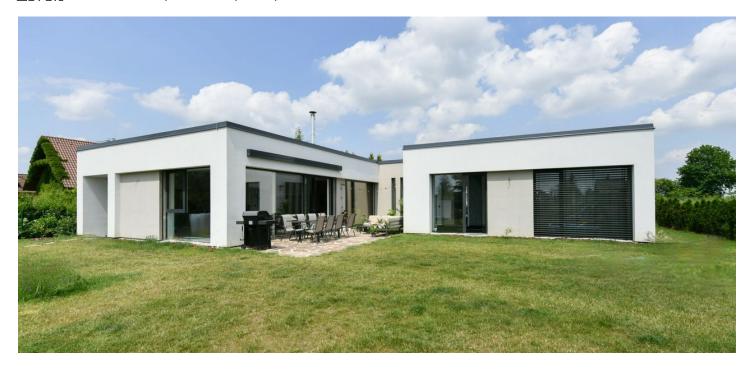

## House Five-bedroom (6+kk)

Rented

222 m², Praha-východ, Říčany, Na Mýtince

## House Five-bedroom (6+kk)

Rented

222 m², Praha-východ, Říčany, Na Mýtince

| Usable area      | 222 m²                           |
|------------------|----------------------------------|
| Plot             | 1166 m²                          |
| Foot print       | 259 m²                           |
| Garden           | 907 m²                           |
| Floor area       | 194 m²                           |
| Terrace          | 28 m²                            |
| Parking          | Two covered parking spaces.      |
| Cellar           | -                                |
| Service price    | Utilities are billed separately. |
| PENB             | В                                |
| Reference number | 102306                           |
| Available from   | Immediately                      |

This brand new fully furnished, high standard 4-5-bedroom 2-bathroom free-standing house with a large garden and a private atmosphere is located in the village of Pacov on the edge of Říčany. The town of Říčany offers complete amenities including primary and secondary schools, an international kindergarten, restaurants, and bus connections. Nearby, there is an outdoor swimming pool, tennis courts, and a football and rugby field. Říčany has been repeatedly ranked the town with the best quality of living. A quiet natural residential location about a 30 min. drive from the center of Prague or 20 minutes by train from the Main Railway Station (the train departs every 15 minutes).

High-quality facilities, heat recovery ventilation, tiles, polyurethane screed (floors/walls), vinyl floors, rotating wood-burning stove, electric exterior blinds with remote control, awning, electric underfloor heating with remote control and a thermostat in all rooms, washer, dryer, dishwasher, induction cooktop, alarm, barbecue grill, garden furniture, garden house (79 sq. m.), lawn mower. Two covered parking spaces are available.