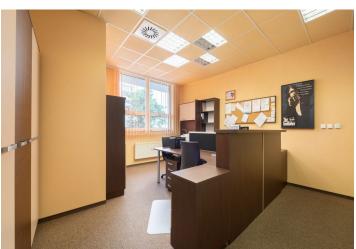

#### € 176 459 I CZK 4 400 000

This non-residential unit with a total area of 61 sq. m. on the 1st floor of the prestigious IBC business center near the center of Brno offers a quiet environment for work and meeting clients. The commercial premises are currently used as an office and approved as "other non-residential space."

The property consists of **two spacious rooms**, the first with a size of 28 sq. m. is walk-through and followed by a second room with an area of 33 sq. m. The two rooms can easily be connected into one; they are separated only by a plasterboard partition, allowing flexibility of use. Toilets are available upstairs.

The interior arrangement of the space includes a practical **corner kitchen** and a load-bearing carpet. Large windows let in plenty of natural light and offer pleasant **views of the quiet courtyard**. If necessary, the windows can be shaded to ensure an optimal working atmosphere. The glass wall facing the passage is made opaque by a translucent film, which can be removed if necessary.