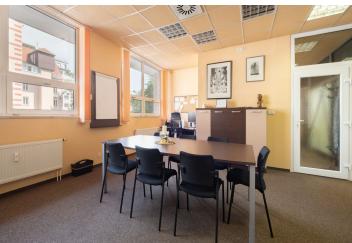

The property consists of **two spacious rooms**, the first with a size of 28 sq. m. is walk-through and followed by a second room with an area of 33 sq. m. The two rooms can easily be connected into one; they are separated only by a plasterboard partition, allowing flexibility of use. Toilets are available upstairs.

The interior arrangement of the space includes a practical **corner kitchen** and a load-bearing carpet. Large windows let in plenty of natural light and offer pleasant **views of the quiet courtyard**. If necessary, the windows can be shaded to ensure an optimal working atmosphere. The glass wall facing the passage is made opaque by a translucent film, which can be removed if necessary.