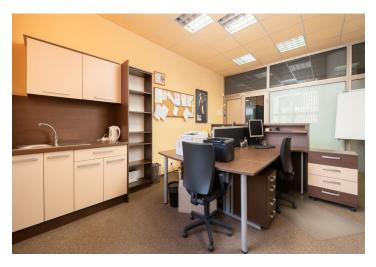

The interior arrangement of the space includes a practical **corner kitchen** and a load-bearing carpet. Large windows let in plenty of natural light and offer pleasant **views of the quiet courtyard**. If necessary, the windows can be shaded to ensure an optimal working atmosphere. The glass wall facing the passage is made opaque by a translucent film, which can be removed if necessary.