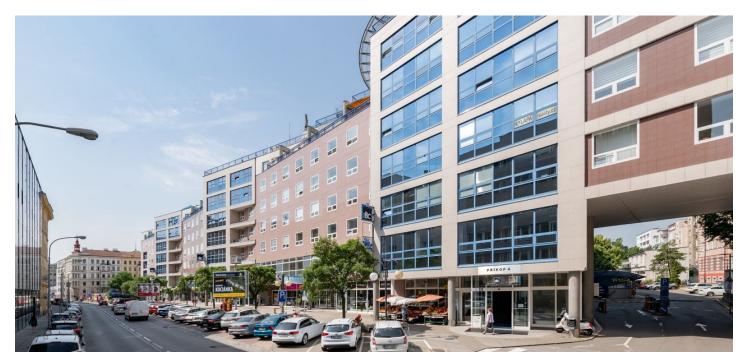

## Office space

Brno, Zábrdovice, Příkop

#### € 176 459 I CZK 4 400 000

This non-residential unit with a total area of 61 sq. m. on the 1st floor of the prestigious IBC business center near the center of Brno offers a quiet environment for work and meeting clients. The commercial premises are currently used as an office and approved as "other non-residential space."

All necessary equipment and services are provided within the building where the property is located. In the immediate vicinity is a post office, several restaurants, a cafe, and various shops. A generously sized parking lot is available for visitors, and it is possible to arrange the rental of a reserved parking space. Thanks to its convenient location near the center of Brno, all services are available nearby.