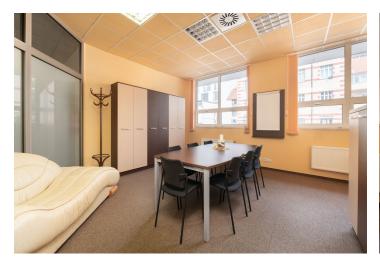

The property consists of **two spacious rooms**, the first with a size of 28 sq. m. is walk-through and followed by a second room with an area of 33 sq. m. The two rooms can easily be connected into one; they are separated only by a plasterboard partition, allowing flexibility of use. Toilets are available upstairs.

The interior arrangement of the space includes a practical **corner kitchen** and a load-bearing carpet. Large windows let in plenty of natural light and offer pleasant **views of the quiet courtyard**. If necessary, the windows can be shaded to ensure an optimal working atmosphere. The glass wall facing the passage is made opaque by a translucent film, which can be removed if necessary.