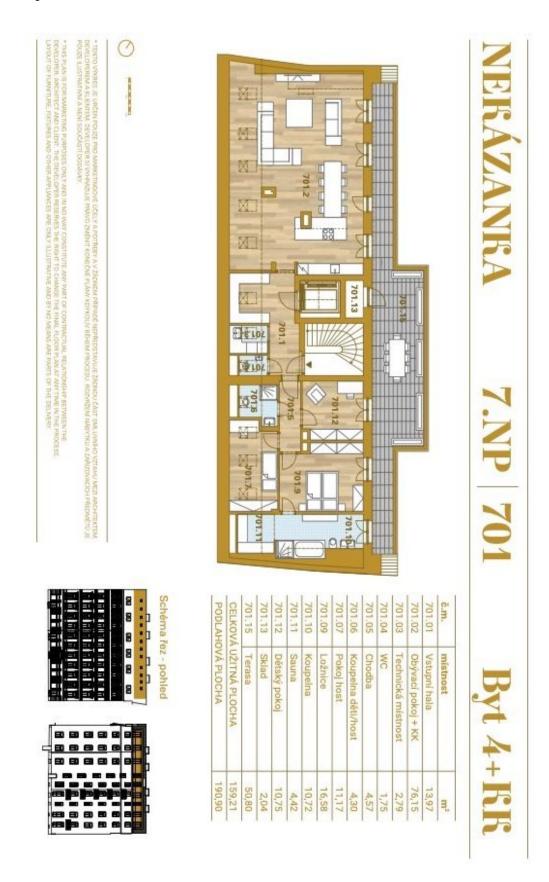

The area of the apartment, which extends over the entire 6th floor, consists of a generously designed living room with a preparation for a kitchen (76 sq. m. in total), a master bedroom with an en-suite bathroom and sauna, 2 other smaller bedrooms, a bathroom, a separate toilet, a utility room, a hallway, and an entrance hall with direct access from the elevator. From the living room, the master bedroom, and one smaller bedroom, it is possible to enter the spacious northeast terrace facing the courtyard, providing direct views of the Gothic Jindřišská Tower and the tower of the Church of St. Jindřich and Kunhuta.

Floor area 190.90 m<sup>2</sup>, terrace 50.80 m<sup>2</sup>, cellar 6.4 m<sup>2</sup>.