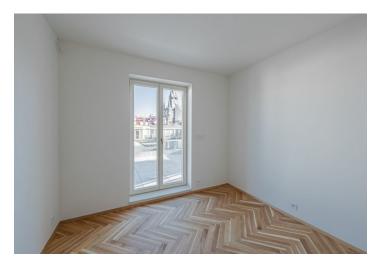

The area of the apartment, which extends over the entire 6th floor, consists of a generously designed living room with a preparation for a kitchen (76 sq. m. in total), a master bedroom with an en-suite bathroom and sauna, 2 other smaller bedrooms, a bathroom, a separate toilet, a utility room, a hallway, and an entrance hall with direct access from the elevator. From the living room, the master bedroom, and one smaller bedroom, it is possible to enter the spacious northeast terrace facing the courtyard, providing direct views of the Gothic Jindřišská Tower and the tower of the Church of St. Jindřich and Kunhuta.

During the overall reconstruction of the building, including the common areas, emphasis was placed on using the highest quality materials and restoring the building to its original historical appearance. The high standard facilities include oiled oak parquet floors in a classic tree pattern, historic interior doors and fire safety entrance doors in white lacquer, skylights (towards the street) and Euro windows towards the courtyard, Villeroy & Boch sanitary ware, Hansgrohe faucets, Heatflow electric underfloor heating, and Daikin air conditioning unit. The apartment comes with a cellar.