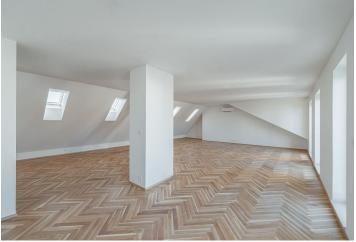

The area of the apartment, which extends over the entire 6th floor, consists of a generously designed living room with a preparation for a kitchen (76 sq. m. in total), a master bedroom with an en-suite bathroom and sauna, 2 other smaller bedrooms, a bathroom, a separate toilet, a utility room, a hallway, and an entrance hall with direct access from the elevator. From the living room, the master bedroom, and one smaller bedroom, it is possible to enter the spacious northeast terrace facing the courtyard, providing direct views of the Gothic Jindřišská Tower and the tower of the Church of St. Jindřich and Kunhuta.

During the overall reconstruction of the building, including the common areas, emphasis was placed on using the highest quality materials and restoring the building to its original historical appearance. The high standard facilities include oiled oak parquet floors in a classic tree pattern, historic interior doors and fire safety entrance doors in white lacquer, skylights (towards the street) and Euro windows towards the courtyard, Villeroy & Boch sanitary ware, Hansgrohe faucets, Heatflow electric underfloor heating, and Daikin air conditioning unit. The apartment comes with a cellar.