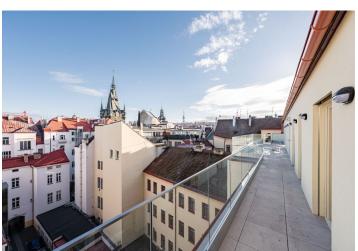

The area of the apartment, which extends over the entire 6th floor, consists of a generously designed living room with a preparation for a kitchen (76 sq. m. in total), a master bedroom with an en-suite bathroom and sauna, 2 other smaller bedrooms, a bathroom, a separate toilet, a utility room, a hallway, and an entrance hall with direct access from the elevator. From the living room, the master bedroom, and one smaller bedroom, it is possible to enter the spacious northeast terrace facing the courtyard, providing direct views of the Gothic Jindřišská Tower and the tower of the Church of St. Jindřich and Kunhuta.

The location of the building right in the city center allows you to have **everything you need at your fingertips**. There are cafes, restaurants, shops including a supermarket, banks, theaters and cinemas, schools, and offices in the vicinity. There is a tram stop just a few steps away, and you can also walk to the Můstek metro transfer station or the Main Railway Station in just a short time.