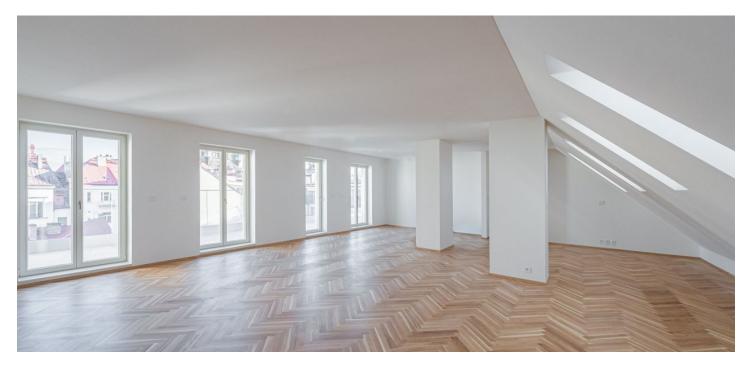

The area of the apartment, which extends over the entire 6th floor, consists of a generously designed living room with a preparation for a kitchen (76 sq. m. in total), a master bedroom with an en-suite bathroom and sauna, 2 other smaller bedrooms, a bathroom, a separate toilet, a utility room, a hallway, and an entrance hall with direct access from the elevator. From the living room, the master bedroom, and one smaller bedroom, it is possible to enter the spacious northeast terrace facing the courtyard, providing direct views of the Gothic Jindřišská Tower and the tower of the Church of St. Jindřich and Kunhuta.

During the overall reconstruction of the building, including the common areas, emphasis was placed on using the highest quality materials and restoring the building to its original historical appearance. The high standard facilities include oiled oak parquet floors in a classic tree pattern, historic interior doors and fire safety entrance doors in white lacquer, skylights (towards the street) and Euro windows towards the courtyard, Villeroy & Boch sanitary ware, Hansgrohe faucets, Heatflow electric underfloor heating, and Daikin air conditioning unit. The apartment comes with a cellar.