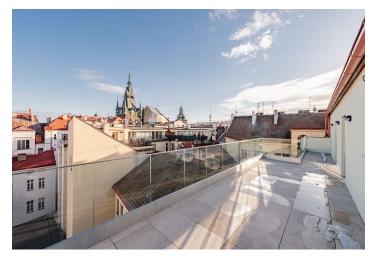

The area of the apartment, which extends over the entire 6th floor, consists of a generously designed living room with a preparation for a kitchen (76 sq. m. in total), a master bedroom with an en-suite bathroom and sauna, 2 other smaller bedrooms, a bathroom, a separate toilet, a utility room, a hallway, and an entrance hall with direct access from the elevator. From the living room, the master bedroom, and one smaller bedroom, it is possible to enter the spacious northeast terrace facing the courtyard, providing direct views of the Gothic Jindřišská Tower and the tower of the Church of St. Jindřich and Kunhuta.

The location of the building right in the city center allows you to have **everything you need at your fingertips**. There are cafes, restaurants, shops including a supermarket, banks, theaters and cinemas, schools, and offices in the vicinity. There is a tram stop just a few steps away, and you can also walk to the Můstek metro transfer station or the Main Railway Station in just a short time.