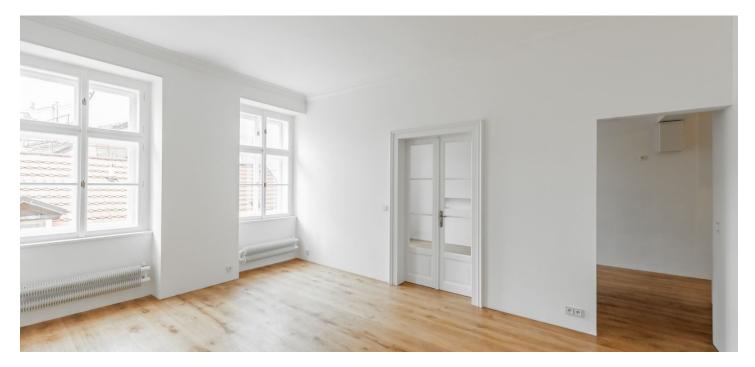

The functional layout of the apartment located on the 2nd floor of the building offers a living room, a walk-through kitchen, a bedroom, and a bathroom with a shower, bathtub, separate toilet, sink, and a window facing the courtyard. The unit includes a cellar and half of a closet on the same floor.

The apartment has just been **completely and precisely renovated** according to **architectural designs** and supervision. New electrical wiring, plasterwork including fabions, a gas boiler, wooden floors, a bathroom, designer period radiators, casement windows, double-glazed doors (replicas of the original ones). There is a **plan for the intallation of custom-made furniture** (wardrobe between the bedroom and bathroom, kitchen, and other elements). The building **without an elevator** has a renovated facade, roof, and common areas.