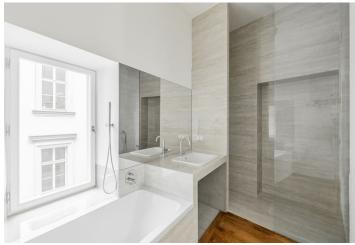

The functional layout of the apartment located on the 2nd floor of the building offers a living room, a walk-through kitchen, a bedroom, and a bathroom with a shower, bathtub, separate toilet, sink, and a window facing the courtyard. The unit includes a cellar and half of a closet on the same floor.

The apartment has just been **completely and precisely renovated** according to **architectural designs** and supervision. New electrical wiring, plasterwork including fabions, a gas boiler, wooden floors, a bathroom, designer period radiators, casement windows, double-glazed doors (replicas of the original ones). There is a **plan for the intallation of custom-made furniture** (wardrobe between the bedroom and bathroom, kitchen, and other elements). The building **without an elevator** has a renovated facade, roof, and common areas.