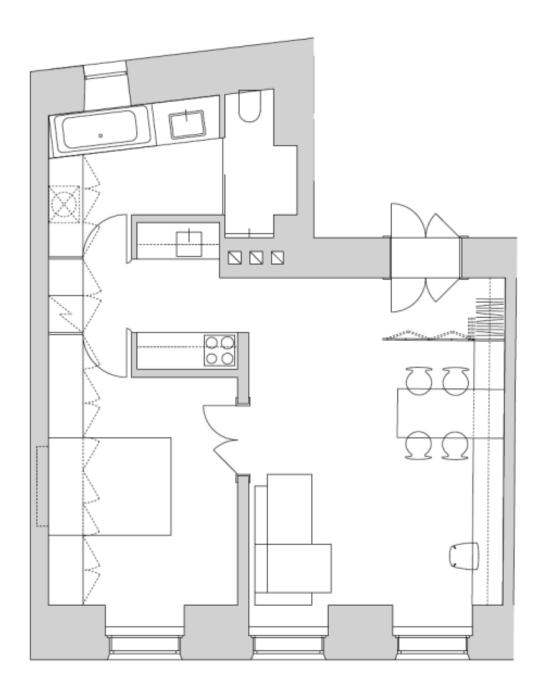

The functional layout of the apartment located on the 2nd floor of the building offers a living room, a walk-through kitchen, a bedroom, and a bathroom with a shower, bathtub, separate toilet, sink, and a window facing the courtyard. The unit includes a cellar and half of a closet on the same floor.

Floor area 51 m<sup>2</sup> (area according to the owner's declaration 48.1 m<sup>2</sup>).