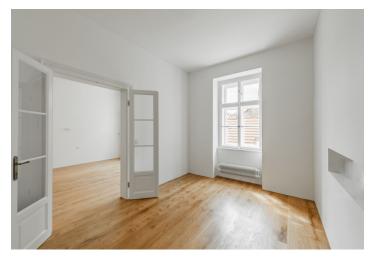

The functional layout of the apartment located on the 2nd floor of the building offers a living room, a walk-through kitchen, a bedroom, and a bathroom with a shower, bathtub, separate toilet, sink, and a window facing the courtyard. The unit includes a cellar and half of a closet on the same floor.

The apartment has just been **completely and precisely renovated** according to **architectural designs** and supervision. New electrical wiring, plasterwork including fabions, a gas boiler, wooden floors, a bathroom, designer period radiators, casement windows, double-glazed doors (replicas of the original ones). There is a **plan for the intallation of custom-made furniture** (wardrobe between the bedroom and bathroom, kitchen, and other elements). The building **without an elevator** has a renovated facade, roof, and common areas.