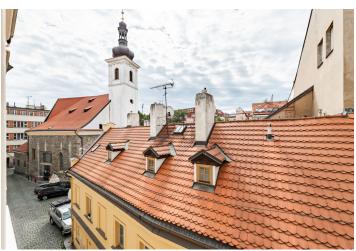

\* Size of the unit according to the Housing Act.
The area consists of the sum total of the internal area of every room.

This newly renovated bright apartment with high ceilings, a practical layout, and views of the tower of the Church of St. Michael is located right in the city center and at the same time on a quiet side street in New Town, in the immediate vicinity of the National Theater and Slovanský Island.

The location, whose settlement dates back to **ancient history**, stands out for its strong **genius loci**. Near the building is the **Church of St. Michael** from the 12th century with a **publicly accessible garden**. The neighborhood is full of cozy cafes, restaurants, and small shops, and the **Quadrio** shopping center is also nearby. Excellent transport connections are provided by the nearby tram stops and the Národní třída metro station (line B).