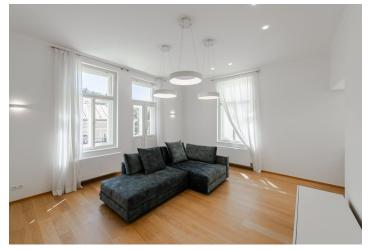

The area of the apartment consists of a living room with a kitchen and access to the **balcony**, 1 bedroom with a **dressing room**, a bathroom (with a bathtub and toilet), and an entrance hall.

The apartment with more than three-meter ceilings has a new kitchen equipped with Gorenje appliances (induction hob, electric and microwave oven), Electrolux washing machine, new wooden casement windows, floating wooden floors, and replicas of the original doors. Heating is provided by a new Brötje gas boiler. Parking and storage space in the basement are available to the residents of the building.