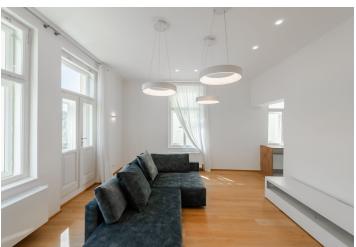

The area of the apartment consists of a living room with a kitchen and access to the **balcony**, 1 bedroom with a **dressing room**, a bathroom (with a bathtub and toilet), and an entrance hall.

The apartment with more than three-meter ceilings has a new kitchen equipped with Gorenje appliances (induction hob, electric and microwave oven), Electrolux washing machine, new wooden casement windows, floating wooden floors, and replicas of the original doors. Heating is provided by a new Brötje gas boiler. Parking and storage space in the basement are available to the residents of the building.