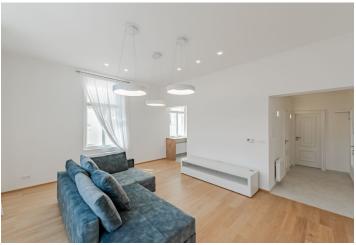

\* Area of the unit according to the Civil Code. The area consists of the sum total area of the entire unit bounded by perimeter walls.

This elegant renovated apartment with high ceilings and a balcony is located on the 2nd floor of a historic villa with 8 apartments. The elegant building stands on an enclosed plot with parking in a quiet part of the spa town of Mariánské Lázně

The area of the apartment consists of a living room with a kitchen and access to the **balcony**, 1 bedroom with a **dressing room**, a bathroom (with a bathtub and toilet), and an entrance hall.

The apartment with more than three-meter ceilings has a new kitchen equipped with Gorenje appliances (induction hob, electric and microwave oven), Electrolux washing machine, new wooden casement windows, floating wooden floors, and replicas of the original doors. Heating is provided by a new Brötje gas boiler. Parking and storage space in the basement are available to the residents of the building.