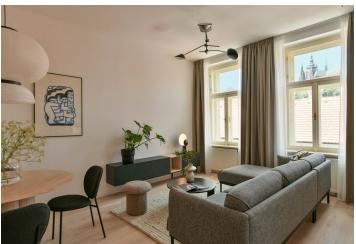

The interior features a living room with a fully fitted open plan kitchen and a dining area, a bedroom facing the courtyard, a study / second bedroom, 2 bathrooms (bathtub, toilet / walk-in shower, toilet), a utility room, and an entrance hall with built-in storage.

New equipment, **oak floors**, tiles, built-in wardrobes in both bedrooms and the hall, central heating, dishwasher, induction cooktop, microwave oven, **cellar**.