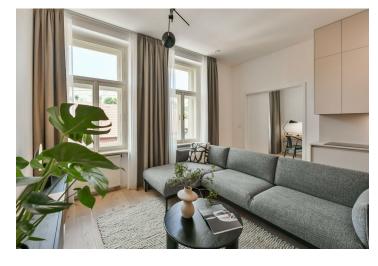

The interior features a living room with a fully fitted open plan kitchen and a dining area, a bedroom facing the courtyard, a study / second bedroom, 2 bathrooms (bathtub, toilet / walk-in shower, toilet), a utility room, and an entrance hall with built-in storage.

New equipment, **oak floors**, tiles, built-in wardrobes in both bedrooms and the hall, central heating, dishwasher, induction cooktop, microwave oven, **cellar**.