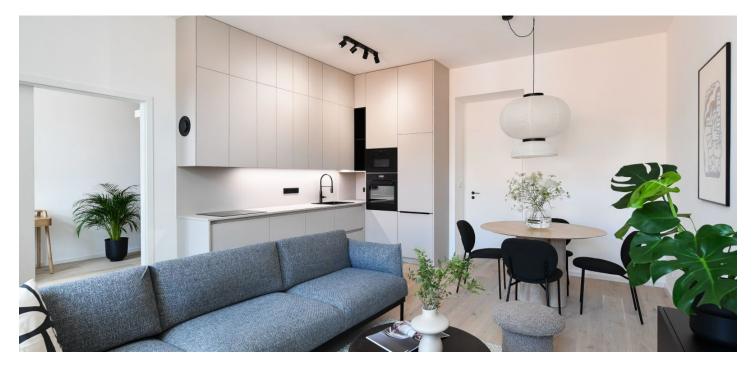

The interior features a living room with a fully fitted open plan kitchen and a dining area, a bedroom facing the courtyard, a study / second bedroom, 2 bathrooms (bathtub, toilet / walk-in shower, toilet), a utility room, and an entrance hall with built-in storage.

New equipment, **oak floors**, tiles, built-in wardrobes in both bedrooms and the hall, central heating, dishwasher, induction cooktop, microwave oven, **cellar**.