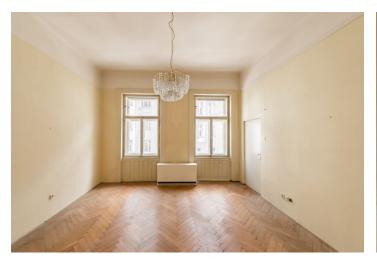

The current layout consists of 2 rooms, a kitchen, a bathroom (with a window to the skylight), a separate toilet, and an entrance hall. One room leads to the **southwest-facing balcony**.

The apartment with **high ceilings** is cleared and ready to be completely renovated. Windows are **casement**, floors are **parquet**. The building is nicely arranged and maintained, and has **elegant common areas** and an **elevator**.