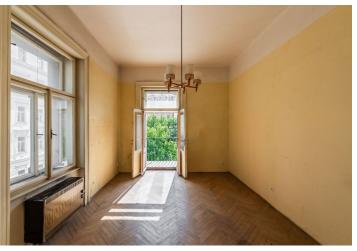

The current layout consists of 2 rooms, a kitchen, a bathroom (with a window to the skylight), a separate toilet, and an entrance hall. One room leads to the **southwest-facing balcony**.

The apartment with **high ceilings** is cleared and ready to be completely renovated. Windows are **casement**, floors are **parquet**. The building is nicely arranged and maintained, and has **elegant common areas** and an **elevator**.