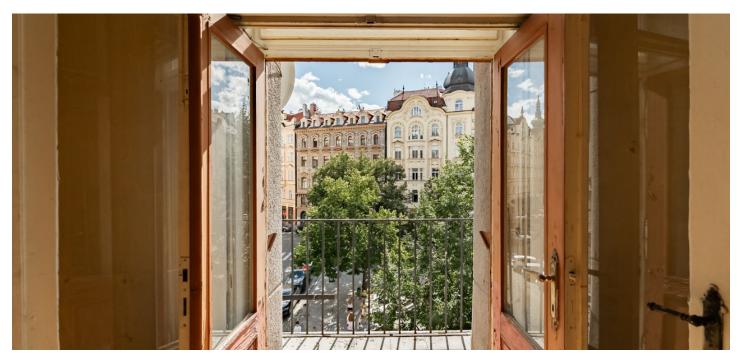

E

A

0

DETRSKÁ ČTVRŤ

a A

Praha N

This apartment suitable for reconstruction with a balcony offering impressive view of the treetops on the square called Kozí plácek is located on the 2nd floor of a historic corner building in the unique place—the Haštalská district. With its narrow winding streets, it resembles the romantic parts of Paris.

The current layout consists of 2 rooms, a kitchen, a bathroom (with a window to the skylight), a separate toilet, and an entrance hall. One room leads to the **southwest-facing balcony**.

The apartment with **high ceilings** is cleared and ready to be completely renovated. Windows are **casement**, floors are **parquet**. The building is nicely arranged and maintained, and has **elegant common areas** and an **elevator**.