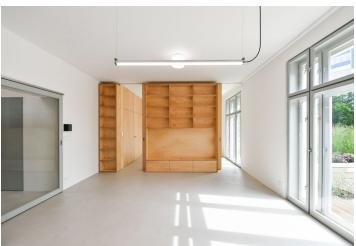

The interior features a living room with a fully fitted open plan kitchen, a master bedroom with an en-suite bathroom (walk-in shower, toilet), a second bedroom, a family bathroom (bathtub, bidet, toilet), a walk-in closet /storage room, and an entrance hall. The terrace is accessible from the living room and master bedroom.

Loxone smart home system, concrete screed floors, concrete ceilings, custom-made furniture, built-in wardrobes and storage, French windows, exterior blinds, underfloor heating, ceiling cooling, Geberit and Hans Grohe sanitary ware, washing machine, Siemens kitchen appliances, dishwasher, induction cooktop, cellar. One parking space on the plot are included. There is a common charging station for electric cars.