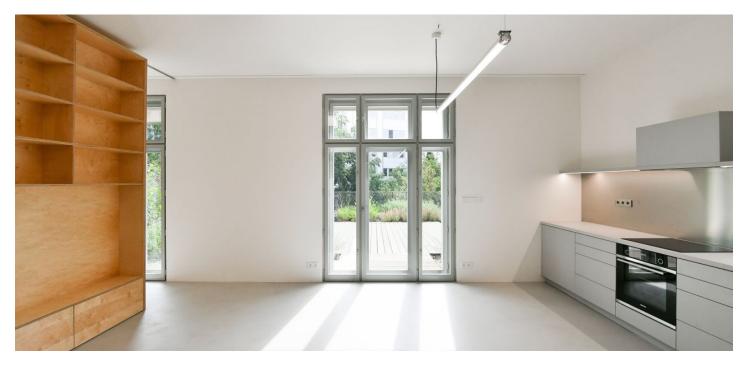

\* Size of the unit according to the Housing Act.
The area consists of the sum total of the internal area of every room.

Modern apartment with a huge terrace (82 m²) in Vinohrady. This unfurnished 2-bedroom 2-bathroom apartment designed by an architect is on the first floor of a newly refurbished villa with parking and a shared garden with a sauna, summer kitchen with a barbecue, and children's playground. Located in the highly sought-after residential neighborhood of Vinohrady, full of greenery, with quick connections to the city center and full amenities within easy reach. The Želivského and Flora metro stations (line A) and the Atrium Flora shopping mall are within walking distance.

The interior features a living room with a fully fitted open plan kitchen, a master bedroom with an en-suite bathroom (walk-in shower, toilet), a second bedroom, a family bathroom (bathtub, bidet, toilet), a walk-in closet /storage room, and an entrance hall. The terrace is accessible from the living room and master bedroom.

Loxone smart home system, concrete screed floors, concrete ceilings, custom-made furniture, built-in wardrobes and storage, French windows, exterior blinds, underfloor heating, ceiling cooling, Geberit and Hans Grohe sanitary ware, washing machine, Siemens kitchen appliances, dishwasher, induction cooktop, cellar. One parking space on the plot are included. There is a common charging station for electric cars.