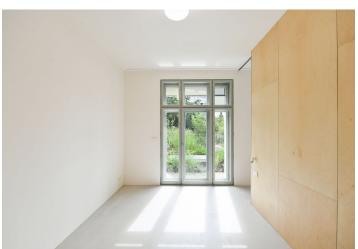

\* Size of the unit according to the Housing Act.
The area consists of the sum total of the internal area of every room.

Modern apartment with a huge terrace (82 m²) in Vinohrady. This unfurnished 2-bedroom 2-bathroom apartment designed by an architect is on the first floor of a newly refurbished villa with parking and a shared garden with a sauna, summer kitchen with a barbecue, and children's playground. Located in the highly sought-after residential neighborhood of Vinohrady, full of greenery, with quick connections to the city center and full amenities within easy reach. The Želivského and Flora metro stations (line A) and the Atrium Flora shopping mall are within walking distance.

The interior features a living room with a fully fitted open plan kitchen, a master bedroom with an en-suite bathroom (walk-in shower, toilet), a second bedroom, a family bathroom (bathtub, bidet, toilet), a walk-in closet /storage room, and an entrance hall. The terrace is accessible from the living room and master bedroom.

Loxone smart home system, concrete screed floors, concrete ceilings, custom-made furniture, built-in wardrobes and storage, French windows, exterior blinds, underfloor heating, ceiling cooling, Geberit and Hans Grohe sanitary ware, washing machine, Siemens kitchen appliances, dishwasher, induction cooktop, cellar. One parking space on the plot are included. There is a common charging station for electric cars.