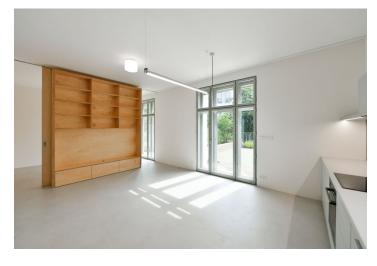

The interior features a living room with a fully fitted open plan kitchen, a master bedroom with an en-suite bathroom (walk-in shower, toilet), a second bedroom, a family bathroom (bathtub, bidet, toilet), a walk-in closet /storage room, and an entrance hall. The terrace is accessible from the living room and master bedroom.

Loxone smart home system, concrete screed floors, concrete ceilings, custom-made furniture, built-in wardrobes and storage, French windows, exterior blinds, underfloor heating, ceiling cooling, Geberit and Hans Grohe sanitary ware, washing machine, Siemens kitchen appliances, dishwasher, induction cooktop, cellar. One parking space on the plot are included. There is a common charging station for electric cars.