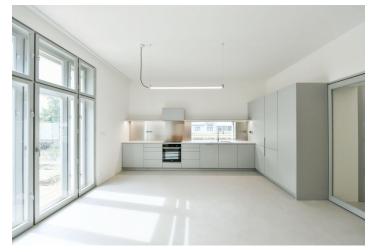

The interior features a living room with a fully fitted open plan kitchen, a master bedroom with an en-suite bathroom (walk-in shower, toilet), a second bedroom, a family bathroom (bathtub, bidet, toilet), a walk-in closet /storage room, and an entrance hall. The terrace is accessible from the living room and master bedroom.

Loxone smart home system, concrete screed floors, concrete ceilings, custom-made furniture, built-in wardrobes and storage, French windows, exterior blinds, underfloor heating, ceiling cooling, Geberit and Hans Grohe sanitary ware, washing machine, Siemens kitchen appliances, dishwasher, induction cooktop, cellar. One parking space on the plot are included. There is a common charging station for electric cars.