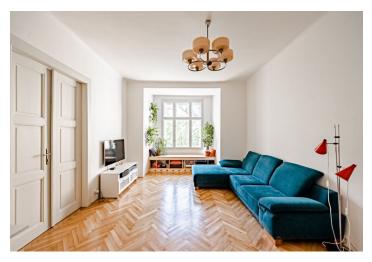

The purposeful layout provides a kitchen with a dining area, a living room, 2 bedrooms, a bathroom, an entrance hall, **a large central hall** that serves as a screening room, a library, and a music lounge. The **entrance to the balcony** leads from the hall **to the inner courtyard;** from the **south-facing niche** in the living room there is **a nice view** of the **park** in front of the building.

The entire interior was boldly and very successfully renovated in 2017. Facilities include original refurbished **parquet floors** laid on a new surface, and tiles in the same tree pattern. The **wooden casement windows** (with new insulated double-glazed windows) and interior doors with linings and brass handles are also refurbished. Custom-made furniture and **designer lighting** give the interior an air of sophistication. The apartment comes with a **large cellar**.