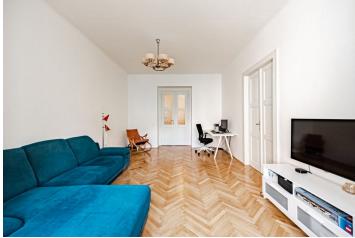

\* Size of the unit according to the Housing Act. The area consists of the sum total of the internal area of every room. This classic city apartment with high ceilings, restored period elements, and a fresh interior designed by the Prostor architectural studio is located on the 1st floor of a brick apartment building with an elevator that stands on a quiet street in a traditional residential area on the border of Vršovice and Vinohrady.

The purposeful layout provides a kitchen with a dining area, a living room, 2 bedrooms, a bathroom, an entrance hall, **a large central hall** that serves as a screening room, a library, and a music lounge. The **entrance to the balcony** leads from the hall **to the inner courtyard;** from the **south-facing niche** in the living room there is **a nice view** of the **park** in front of the building.

The entire interior was boldly and very successfully renovated in 2017. Facilities include original refurbished **parquet floors** laid on a new surface, and tiles in the same tree pattern. The **wooden casement windows** (with new insulated double-glazed windows) and interior doors with linings and brass handles are also refurbished. Custom-made furniture and **designer lighting** give the interior an air of sophistication. The apartment comes with a **large cellar**.