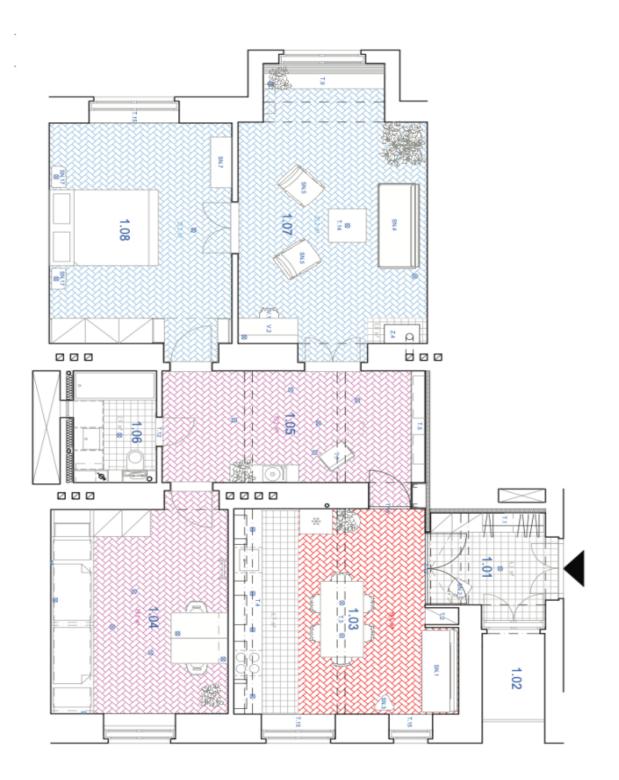

The purposeful layout provides a kitchen with a dining area, a living room, 2 bedrooms, a bathroom, an entrance hall, **a large central hall** that serves as a screening room, a library, and a music lounge. The **entrance to the balcony** leads from the hall **to the inner courtyard;** from the **south-facing niche** in the living room there is **a nice view** of the **park** in front of the building.

Floor area 116 m², balcony approx. 3 m², cellar approx. 8 m².

Svoboda & Williams s.r.o. info@svoboda-williams.com www.svoboda-williams.com **Prague** +420 257 328 281 +420 724 551 238 Brno +420 543 250 711 +420 724 551 238