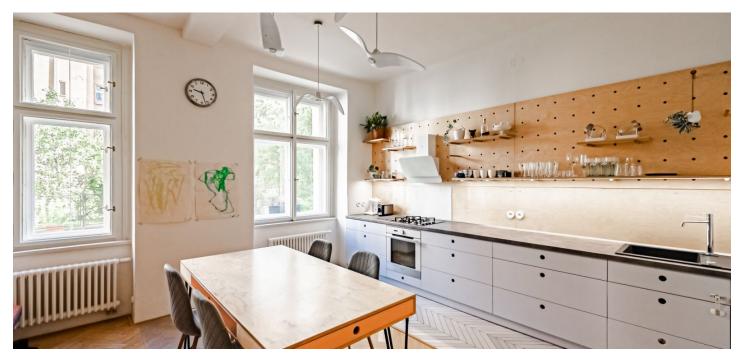

The purposeful layout provides a kitchen with a dining area, a living room, 2 bedrooms, a bathroom, an entrance hall, **a large central hall** that serves as a screening room, a library, and a music lounge. The **entrance to the balcony** leads from the hall **to the inner courtyard;** from the **south-facing niche** in the living room there is **a nice view** of the **park** in front of the building.

The entire interior was boldly and very successfully renovated in 2017. Facilities include original refurbished **parquet floors** laid on a new surface, and tiles in the same tree pattern. The **wooden casement windows** (with new insulated double-glazed windows) and interior doors with linings and brass handles are also refurbished. Custom-made furniture and **designer lighting** give the interior an air of sophistication. The apartment comes with a **large cellar**.