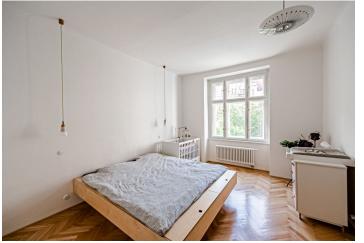

The purposeful layout provides a kitchen with a dining area, a living room, 2 bedrooms, a bathroom, an entrance hall, **a large central hall** that serves as a screening room, a library, and a music lounge. The **entrance to the balcony** leads from the hall **to the inner courtyard;** from the **south-facing niche** in the living room there is **a nice view** of the **park** in front of the building.

The entire interior was boldly and very successfully renovated in 2017. Facilities include original refurbished **parquet floors** laid on a new surface, and tiles in the same tree pattern. The **wooden casement windows** (with new insulated double-glazed windows) and interior doors with linings and brass handles are also refurbished. Custom-made furniture and **designer lighting** give the interior an air of sophistication. The apartment comes with a **large cellar**.