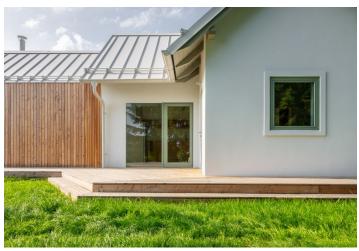

The house was designed to be variously used as both vacation and yearround living for a small family or followers of minimalism. The layout consists of a living room with a large-format sliding portal towards **a southeastfacing terrace**, a fully equipped kitchen, 1 bedroom, an entrance hall, and an airy bathroom with a walk-in shower and toilet.

As part of the **complete reconstruction** and new extension, the house was reworked down to the **smallest detail**. The appearance of the interior and exterior was inspired by the **Nordic style**. Water distribution, modern electrical wiring, and insulated ceilings are new. The electrically heated floor is made of **wood and designer tiles**, the windows boast a pleasant menthol color. The **fireplace stove** creates a cozy atmosphere in the living room. The **extensive garden** has its own **water well** and a sump. The property also includes a private driveway and there is a preparation for the installation of a charging station for electric cars.