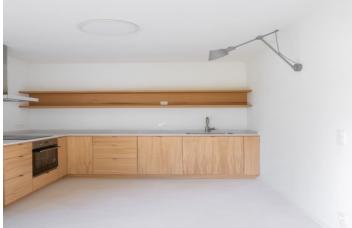

The house was designed to be variously used as both vacation and yearround living for a small family or followers of minimalism. The layout consists of a living room with a large-format sliding portal towards **a southeastfacing terrace**, a fully equipped kitchen, 1 bedroom, an entrance hall, and an airy bathroom with a walk-in shower and toilet.

As part of the **complete reconstruction** and new extension, the house was reworked down to the **smallest detail**. The appearance of the interior and exterior was inspired by the **Nordic style**. Water distribution, modern electrical wiring, and insulated ceilings are new. The electrically heated floor is made of **wood and designer tiles**, the windows boast a pleasant menthol color. The **fireplace stove** creates a cozy atmosphere in the living room. The **extensive garden** has its own **water well** and a sump. The property also includes a private driveway and there is a preparation for the installation of a charging station for electric cars.