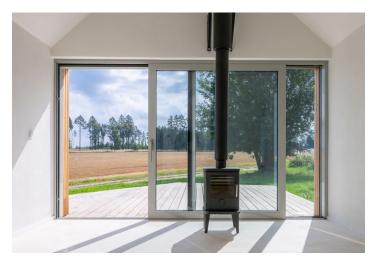

The house was designed to be variously used as both vacation and yearround living for a small family or followers of minimalism. The layout consists of a living room with a large-format sliding portal towards **a southeastfacing terrace**, a fully equipped kitchen, 1 bedroom, an entrance hall, and an airy bathroom with a walk-in shower and toilet.

As part of the **complete reconstruction** and new extension, the house was reworked down to the **smallest detail**. The appearance of the interior and exterior was inspired by the **Nordic style**. Water distribution, modern electrical wiring, and insulated ceilings are new. The electrically heated floor is made of **wood and designer tiles**, the windows boast a pleasant menthol color. The **fireplace stove** creates a cozy atmosphere in the living room. The **extensive garden** has its own **water well** and a sump. The property also includes a private driveway and there is a preparation for the installation of a charging station for electric cars.