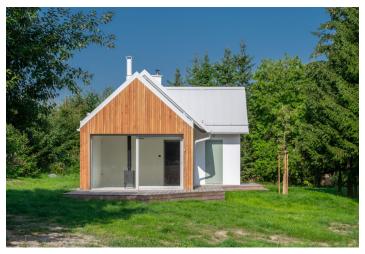

This elegant and timeless rural building with a large garden and soothing views of the surrounding countryside is tastefully integrated into a quiet secluded corner in the Česká Sibiř area on the border of the Central and South Bohemia regions, about a 15-minute drive from the popular Monínec ski resort.

The house was designed to be variously used as both vacation and yearround living for a small family or followers of minimalism. The layout consists of a living room with a large-format sliding portal towards **a southeastfacing terrace**, a fully equipped kitchen, 1 bedroom, an entrance hall, and an airy bathroom with a walk-in shower and toilet.

As part of the **complete reconstruction** and new extension, the house was reworked down to the **smallest detail**. The appearance of the interior and exterior was inspired by the **Nordic style**. Water distribution, modern electrical wiring, and insulated ceilings are new. The electrically heated floor is made of **wood and designer tiles**, the windows boast a pleasant menthol color. The **fireplace stove** creates a cozy atmosphere in the living room. The **extensive garden** has its own **water well** and a sump. The property also includes a private driveway and there is a preparation for the installation of a charging station for electric cars.