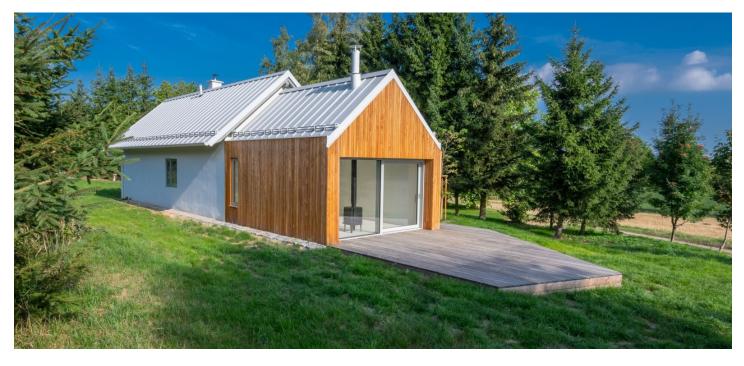

This elegant and timeless rural building with a large garden and soothing views of the surrounding countryside is tastefully integrated into a quiet secluded corner in the Česká Sibiř area on the border of the Central and South Bohemia regions, about a 15-minute drive from the popular Monínec ski resort.

The house was designed to be variously used as both vacation and yearround living for a small family or followers of minimalism. The layout consists of a living room with a large-format sliding portal towards **a southeastfacing terrace**, a fully equipped kitchen, 1 bedroom, an entrance hall, and an airy bathroom with a walk-in shower and toilet.

As part of the **complete reconstruction** and new extension, the house was reworked down to the **smallest detail**. The appearance of the interior and exterior was inspired by the **Nordic style**. Water distribution, modern electrical wiring, and insulated ceilings are new. The electrically heated floor is made of **wood and designer tiles**, the windows boast a pleasant menthol color. The **fireplace stove** creates a cozy atmosphere in the living room. The **extensive garden** has its own **water well** and a sump. The property also includes a private driveway and there is a preparation for the installation of a charging station for electric cars.