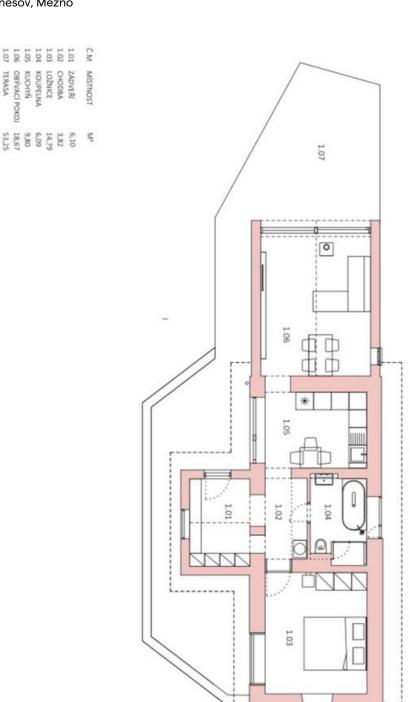

# House One-bedroom (2+kk)

113 m², Benešov, Mezno

| Usable area      | 113 m²   |
|------------------|----------|
| Plot             | 1 310 m² |
| Foot print       | 79 m²    |
| Floor area       | 59 m²    |
| Terrace          | 53 m²    |
| Parking          | Yes      |
| Cellar           | -        |
| PENB             | G        |
| Reference number | 102692   |

Usable area 112.52 m²(of which interior 59.27 m², terrace 53.25 m²), built-up area 79 m², garden 1,231 m², plot 1,310 m².

The property is approved as a family home.

Mezno Pomán Simek Ladist Osmola Mezno Mezno

# House One-bedroom (2+kk)

LOŽNICE ZADVER

KOUPELN CHOD8/

6,10 3,82 14,79 6,09 9,80 18,67 53,25

CUCHYN

Рокој

113 m², Benešov, Mezno

CELKEM TERASA OBYVACÍ

112,52

PUDORYS

Svoboda & Williams s.r.o. info@svoboda-williams.com www.svoboda-williams.com

Prague +420 257 328 281 +420 724 551 238 Brno +420 543 250 711 +420 724 551 238 Bratislava +421 948 939 938

PDF created 19.05.2024,00:45