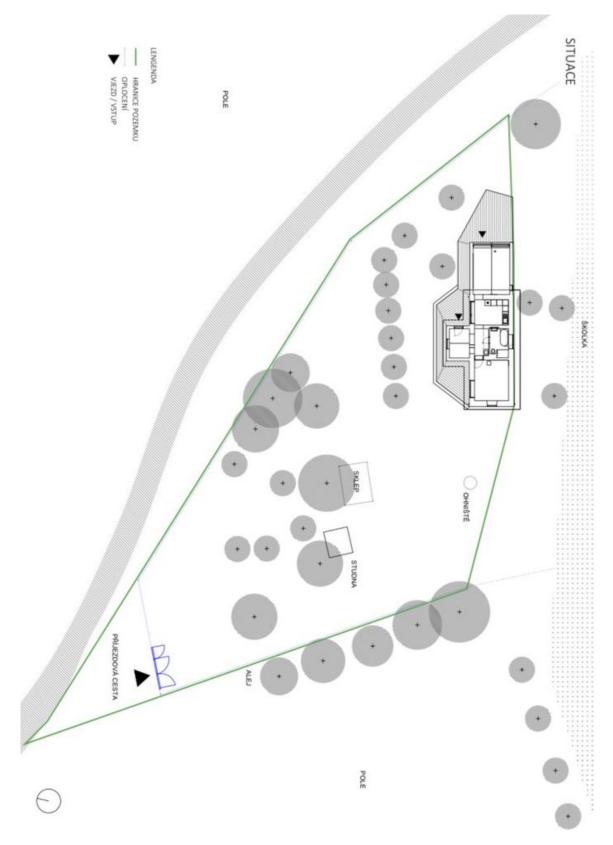

This elegant and timeless rural building with a large garden and soothing views of the surrounding countryside is tastefully integrated into a quiet secluded corner in the Česká Sibiř area on the border of the Central and South Bohemia regions, about a 15-minute drive from the popular Monínec ski resort.

As part of the **complete reconstruction** and new extension, the house was reworked down to the **smallest detail**. The appearance of the interior and exterior was inspired by the **Nordic style**. Water distribution, modern electrical wiring, and insulated ceilings are new. The electrically heated floor is made of **wood and designer tiles**, the windows boast a pleasant menthol color. The **fireplace stove** creates a cozy atmosphere in the living room. The **extensive garden** has its own **water well** and a sump. The property also includes a private driveway and there is a preparation for the installation of a charging station for electric cars.

The surroundings provide **perfect privacy**. The town of Miličín, which is less than 5 minutes away by car, has a complete infrastructure. The drive to Prague takes around 45 minutes, which will be shortened even more after the construction of the nearest section of the **D3 highway**, which will divert traffic from the nearby main road. The surrounding area offers many tourist destinations—**Monínec**, **Orlík**, the Vrchotovy Janovice castle with a **beautiful park**, the historic town of Tábor, the **Chýnovské Caves**, or the **Blaník mountain natural monument**.

Usable area 112.52 m²(of which interior 59.27 m², terrace 53.25 m²), built-up area 79 m², garden 1,231 m², plot 1,310 m².

The property is approved as a family home.

Mezno Pomán Simek Ladist Osmola Mezno Mezno