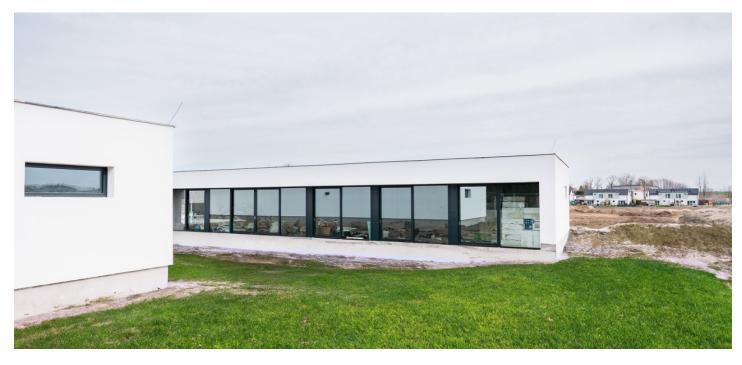

The new build, energy-efficient and barrier-free family house finished to a high-quality standard, including garden landscaping, is part of a minimalist and sustainable residential project emerging in the developing village of Ptice, located in a nice area on the outskirts of Prague.

The very **practical single-story layout** offers a more than **50-meter living room** with a preparation for a kitchen and access to the **garden terrace**, a master bedroom with a dressing room and an en-suite bathroom, another 2 bedrooms with their own bathrooms, a separate toilet, a study, a utility room, and a foyer.

The building has an **energy rating of A**, which guarantees **low operating costs**. **Photovoltaic panels and recuperation** will help keep them low, and facilites include **aluminum entrance doors** in anthracite, **underfloor heating** throughout the house, an electric boiler, **air-conditioning**, vinyl floors, or 60 x 60 cm tiles. Thanks to the **glazed HS portals** across the entire wall, the interiors will be **full of natural daylight**. A swimming pool, sauna, or garden house can be built for an additional fee. It is also possible to hand over the house in a **shell & core** state, allowing the interior to be completed according to your own ideas and needs. **Parking** is provided on a paved plot on the property.