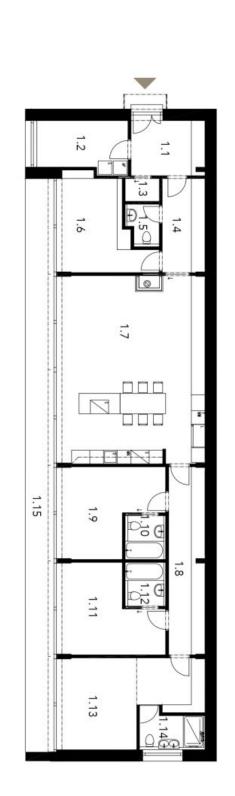

# House Four-bedroom (5+kk)

| 1.8                                               |                      |                           |                      |                     |                                |                     |                       |  |
|---------------------------------------------------|----------------------|---------------------------|----------------------|---------------------|--------------------------------|---------------------|-----------------------|--|
| Chodba/šatna                                      | Obývací pokoj s k.k. | Pracovna                  | WC                   | Chodba              | Botník                         | Techn. místnost     | Zádveří               |  |
| 13.13 m <sup>2</sup>                              | 53.83 m <sup>2</sup> | 14.48 m <sup>2</sup>      | 2.47 m <sup>2</sup>  | 7.74 m <sup>2</sup> | 1.50 m <sup>2</sup>            | 8.72 m <sup>2</sup> | 7.80 m <sup>2</sup>   |  |
|                                                   | 1.15                 | 1.14                      | 1.13                 | 1.12                | 1.11                           | 1.10                | 1.9                   |  |
|                                                   | Krytá terasa         | Koupelna s WC             | Ložnice se šatnou    | Koupelna s WC       | Dětský pokoj                   | Koupelna s WC       | Dětský pokoj          |  |
|                                                   | 25.20 m <sup>2</sup> | 4.70 m <sup>2</sup>       | 21.04 m <sup>2</sup> | 3.42 m <sup>2</sup> | 15.62 m <sup>2</sup>           | 3.42 m <sup>2</sup> | 15.62 m <sup>2</sup>  |  |
| Na Zátorce 1, 160 00, Praha 6<br>+420 724 551 238 |                      | info@svoboda-williams.com | rezidenceptice.cz    |                     | SVODOUJACWIIIIJAITIS CHKISTIES |                     | EXKLUZIVNÍ ZASTOUPENÍ |  |