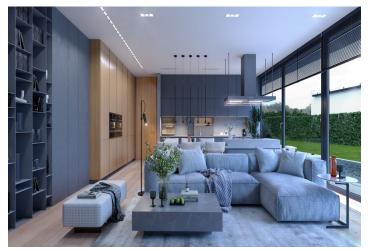

The very **practical single-story layout** offers a more than **50-meter living room** with a preparation for a kitchen and access to the **garden terrace**, a master bedroom with a dressing room and an en-suite bathroom, another 2 bedrooms with their own bathrooms, a separate toilet, a study, a utility room, and a foyer.

The building has an **energy rating of A**, which guarantees **low operating costs**. **Photovoltaic panels and recuperation** will help keep them low, and facilites include **aluminum entrance doors** in anthracite, **underfloor heating** throughout the house, an electric boiler, **air-conditioning**, vinyl floors, or 60 x 60 cm tiles. Thanks to the **glazed HS portals** across the entire wall, the interiors will be **full of natural daylight**. A swimming pool, sauna, or garden house can be built for an additional fee. It is also possible to hand over the house in a **shell & core** state, allowing the interior to be completed according to your own ideas and needs. **Parking** is provided on a paved plot on the property.