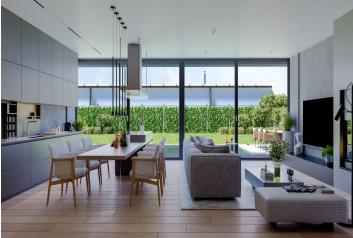

The very **practical single-story layout** offers a more than **50-meter living room** with a preparation for a kitchen and access to the **garden terrace**, a master bedroom with a dressing room and an en-suite bathroom, another 2 bedrooms with their own bathrooms, a separate toilet, a study, a utility room, and a foyer.

The building has an **energy rating of A**, which guarantees **low operating costs**. **Photovoltaic panels and recuperation** will help keep them low, and facilites include **aluminum entrance doors** in anthracite, **underfloor heating** throughout the house, an electric boiler, **air-conditioning**, vinyl floors, or 60 x 60 cm tiles. Thanks to the **glazed HS portals** across the entire wall, the interiors will be **full of natural daylight**. A swimming pool, sauna, or garden house can be built for an additional fee. It is also possible to hand over the house in a **shell & core** state, allowing the interior to be completed according to your own ideas and needs. **Parking** is provided on a paved plot on the property.