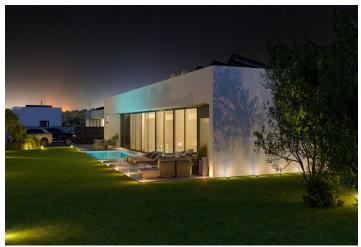

The building has an **energy rating of A**, which guarantees **low operating costs**. **Photovoltaic panels and recuperation** will help keep them low, and facilites include **aluminum entrance doors** in anthracite, **underfloor heating** throughout the house, an electric boiler, **air-conditioning**, vinyl floors, or 60 x 60 cm tiles. Thanks to the **glazed HS portals** across the entire wall, the interiors will be **full of natural daylight**. A swimming pool, sauna, or garden house can be built for an additional fee. It is also possible to hand over the house in a **shell & core** state, allowing the interior to be completed according to your own ideas and needs. **Parking** is provided on a paved plot on the property.

The village has a kindergarten, a grocery store, and several **sports fields**, such as football pitches, tennis courts, and a children's playground. There is also an **equestrian center with stables for horses**, and another popular activity is **fishing** on the local pond. Ptice is perfectly accessible thanks to the nearby D5 and D6 highways, and the drive to the airport takes about 20 minutes. There is also an excellent connection to Prague via suburban buses that terminate at the Zličín metro station (a stop is located a short distance from the house).