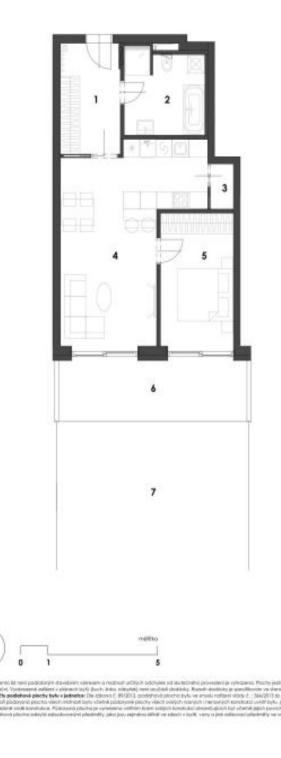

The functional layout consists of 2 rooms (one has preparation for a kitchen), a bathroom, a dressing room, and an entrance hall. Both rooms have access to the **terrace connected to the garden**.

Facilities include **hardwood oak floors**, heated bathroom tiles, **a Loxone smart home system**, insulated triple-glazed aluminum windows, veneered entrance security door (class III), 210 cm high rebated interior doors, and a preparation for **air-conditioning**. Heating is provided by central remote control with an exchange station.There is a personal elevator in the building.

Floor area 61.9 m², terrace 15.4 m², garden 40.3 m². Semi-residential unit, subject to special legal conditions.

Expected end of construction is March, 2024.

Visualizations are for illustrative purposes only.