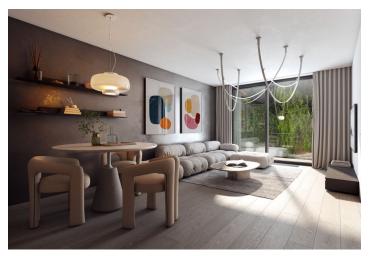

The functional layout consists of 2 rooms (one has preparation for a kitchen), a bathroom, a dressing room, and an entrance hall. Both rooms have access to the **terrace connected to the garden**.

Facilities include **hardwood oak floors**, heated bathroom tiles, **a Loxone smart home system**, insulated triple-glazed aluminum windows, veneered entrance security door (class III), 210 cm high rebated interior doors, and a preparation for **air-conditioning**. Heating is provided by central remote control with an exchange station.There is a personal elevator in the building.