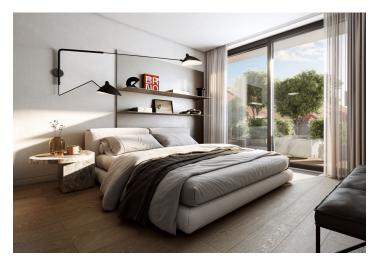

The functional layout consists of 2 rooms (one has preparation for a kitchen), a bathroom, a dressing room, and an entrance hall. Both rooms have access to the **terrace connected to the garden**.

Facilities include **hardwood oak floors**, heated bathroom tiles, **a Loxone smart home system**, insulated triple-glazed aluminum windows, veneered entrance security door (class III), 210 cm high rebated interior doors, and a preparation for **air-conditioning**. Heating is provided by central remote control with an exchange station.There is a personal elevator in the building.