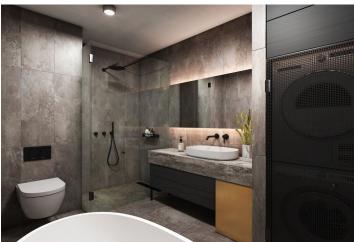

The functional layout consists of 2 rooms (one has preparation for a kitchen), a bathroom, a dressing room, and an entrance hall. Both rooms have access to the **terrace connected to the garden**.

Facilities include **hardwood oak floors**, heated bathroom tiles, **a Loxone smart home system**, insulated triple-glazed aluminum windows, veneered entrance security door (class III), 210 cm high rebated interior doors, and a preparation for **air-conditioning**. Heating is provided by central remote control with an exchange station.There is a personal elevator in the building.