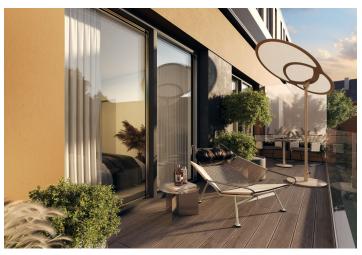

The functional layout consists of 2 rooms (one has preparation for a kitchen), a bathroom, a dressing room, and an entrance hall. Both rooms have access to the **terrace connected to the garden**.

Facilities include **hardwood oak floors**, heated bathroom tiles, **a Loxone smart home system**, insulated triple-glazed aluminum windows, veneered entrance security door (class III), 210 cm high rebated interior doors, and a preparation for **air-conditioning**. Heating is provided by central remote control with an exchange station.There is a personal elevator in the building.

Floor area 61.9 m², terrace 15.4 m², garden 40.3 m². Semi-residential unit, subject to special legal conditions.

Expected end of construction is March, 2024.

Visualizations are for illustrative purposes only.