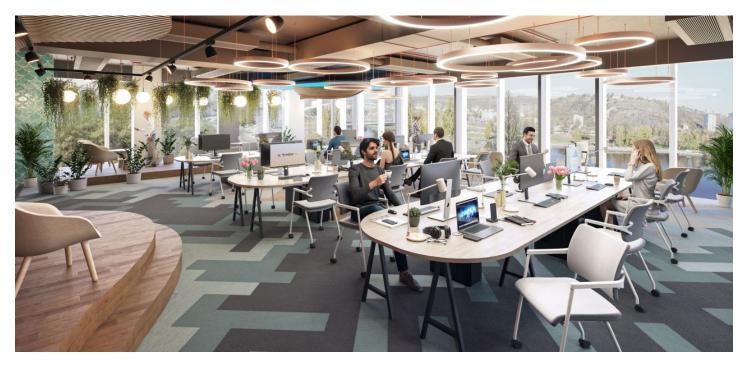

The inspirational working environment at the Holešovice riverbank harbor will provide you with facilities within shared offices for both individuals and entire teams.

**Private offices**, hot desks in a **coworking space**, or even your own Office Suite. The **conference center**, accommodating up to 350 people, will provide excellent facilities for your events. All of these options can be offered to you within shared offices in a modern office building.

#### Shared offices facilities and services:

Daily reception Mail and packages reception Accepting phone calls **Business manager services** Services of a head chef Private café Equipped private offices Company headquarters registration and virtual office Shared meeting and conference rooms Event space for up to 250 persons Call boxes Lounge and shared areas Fully equipped kitchenettes Printers and copy center **High-speed Internet** IT help