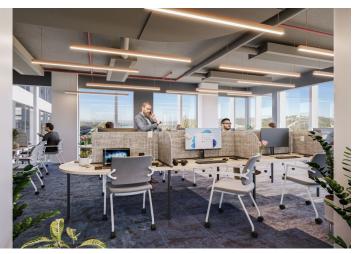

The inspirational working environment at the Holešovice riverbank harbor will provide you with facilities within shared offices for both individuals and entire teams.

**Private offices**, hot desks in a **coworking space**, or even your own Office Suite. The **conference center**, accommodating up to 350 people, will provide excellent facilities for your events. All of these options can be offered to you within shared offices in a modern office building.

#### Shared offices facilities and services:

Daily reception Mail and packages reception Accepting phone calls **Business manager services** Services of a head chef Private café Equipped private offices Company headquarters registration and virtual office Shared meeting and conference rooms Event space for up to 250 persons Call boxes Lounge and shared areas Fully equipped kitchenettes Printers and copy center **High-speed Internet** IT help