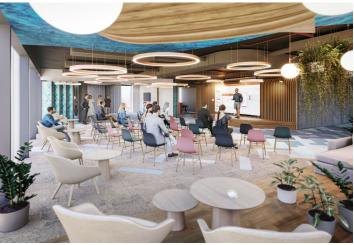

### Ask for price

The inspirational working environment at the Holešovice riverbank harbor will provide you with facilities within shared offices for both individuals and entire teams.

Private offices, hot desks in a coworking space, or even your own Office Suite. The conference center, accommodating up to 350 people, will provide excellent facilities for your events. All of these options can be offered to you within shared offices in a modern office building.

The campus-style office complex was constructed with consideration for the environment, creating a unique setting for a healthy balance between work and personal life. In the immediate vicinity, a vibrant new riverbank is emerging, offering a variety of leisure activities.

#### Shared offices facilities and services:

Daily reception

Mail and packages reception

Accepting phone calls

Business manager services

Services of a head chef

Private café

Equipped private offices

Company headquarters registration and virtual office

Shared meeting and conference rooms

Event space for up to 250 persons

Call boxes

Lounge and shared areas

Fully equipped kitchenettes

Printers and copy center