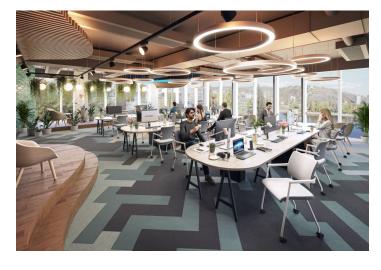

### Ask for price

The inspirational working environment at the Holešovice riverbank harbor will provide you with facilities within shared offices for both individuals and entire teams.

Private offices, hot desks in a coworking space, or even your own Office Suite. The conference center, accommodating up to 350 people, will provide excellent facilities for your events. All of these options can be offered to you within shared offices in a modern office building.

The campus-style office complex was constructed with consideration for the environment, creating a unique setting for a healthy balance between work and personal life. In the immediate vicinity, a vibrant new riverbank is emerging, offering a variety of leisure activities.

#### Shared offices facilities and services:

Daily reception

Mail and packages reception

Accepting phone calls

Business manager services

Services of a head chef

Private café

Equipped private offices