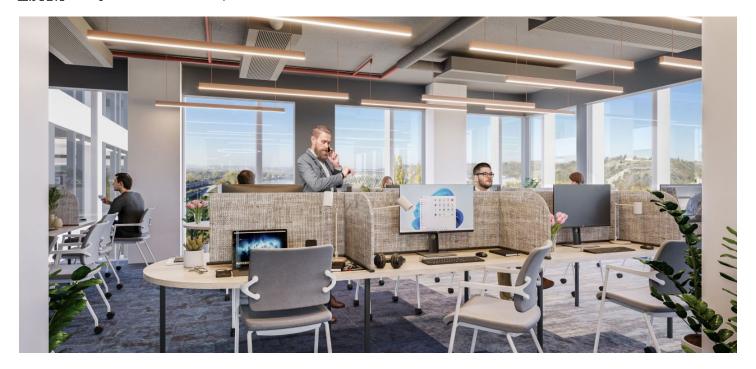

### Ask for price

The inspirational working environment at the Holešovice riverbank harbor will provide you with facilities within shared offices for both individuals and entire teams.

Private offices, hot desks in a coworking space, or even your own Office Suite. The conference center, accommodating up to 350 people, will provide excellent facilities for your events. All of these options can be offered to you within shared offices in a modern office building.

#### Shared offices facilities and services:

Daily reception

Mail and packages reception

Accepting phone calls

Business manager services

Services of a head chef

Private café

Equipped private offices

Company headquarters registration and virtual office

Shared meeting and conference rooms

Event space for up to 250 persons

Call boxes

Lounge and shared areas

Fully equipped kitchenettes

Printers and copy center