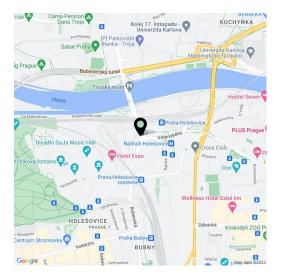

#### Location:

Excellent transportation accessibility by both car and public transport - in the immediate proximity of the building, there are bus and tram stops. The Holešovice train station and Nádraží Holešovice metro station (Line C) are in close vicinity, thanks to a newly built underpass directly from the Nádraží Holešovice metro station.