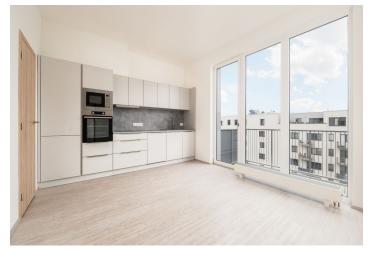

The interior features a living room with a fully fitted open plan kitchen and a pantry, 2 bedrooms, 2 bathrooms - each with a toilet, an entrance hall with storage space, and a **balcony** with beautiful views of the quiet green courtyard.

Oversized windows, heat recovery ventilation, built-in wardrobes, floating floors, tiles, security entry door, triple-glazed plastic windows, cellar, lift. A garage parking space is included. The apartment can be partially furnished.