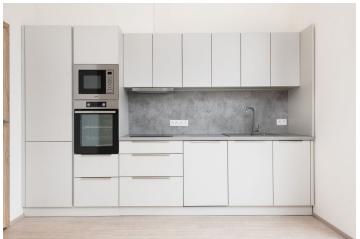

The interior features a living room with a fully fitted open plan kitchen and a pantry, 2 bedrooms, 2 bathrooms - each with a toilet, an entrance hall with storage space, and a **balcony** with beautiful views of the quiet green courtyard.

Oversized windows, heat recovery ventilation, built-in wardrobes, floating floors, tiles, security entry door, triple-glazed plastic windows, cellar, lift. A garage parking space is included. The apartment can be partially furnished.