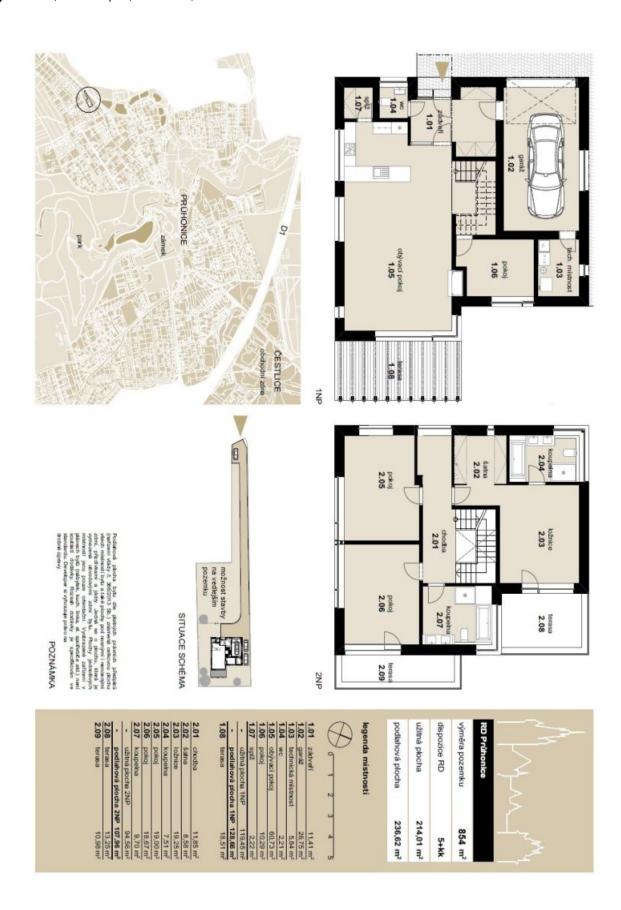

The ground floor is dominated by a generously designed living space with access to the future **garden terrace**. There is also a guest room/study, space for a separate toilet, a pantry, and a foyer with direct access to the **garage**. The garage is connected to the utility room. Upstairs is the master bedroom with space for a dressing room and an en-suite bathroom, another 2 bedrooms, a hallway, and a preparation for a central bathroom.

Floor area 236 m<sup>2</sup>, built-up area 156 m<sup>2</sup>, garden 1,285 m<sup>2</sup>, plot 1,405 m<sup>2</sup>.