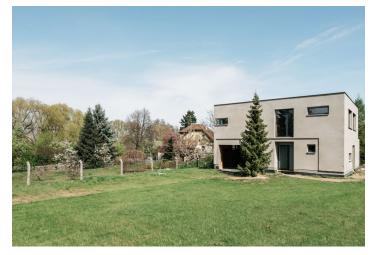

This offer of a family house in a state of rough construction is set on a large plot with the possibility of building another house. This quiet southwestern part of Průhonice, just a few steps from the castle park and several ponds, allows for quick connections to Prague by car or suburban bus.

This quiet place is located in a new residential development directly adjacent to Průhonický Park. There is a restaurant nearby, and other amenities are in the center of the village less than 5 minutes away by car. A shopping area, water park, or the Sunny Canadian international school are within a short driving distance. It takes just 12 minutes to get to the Opatov metro station by bus, and by car you can quickly connect to the D1 highway and the Prague Ring Road.