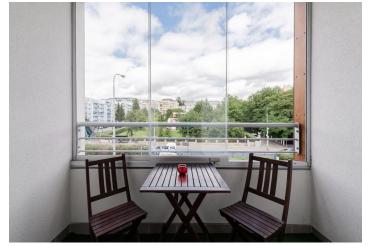

The unit approved as semi-residential consists of a living room with a kitchen and access to the loggia, a bathroom with a shower, a toilet, and an entrance hall.

The building was completed in 2016. Floors are wooden, the bathroom has electrically heated tiles. Large triple-glazed Euro windows with noise insulation and interior blinds let in plenty of light. The loggia is glazed. The purchase price includes all the interior fittings including appliances (glass ceramic hob, fridge, dishwasher, microwave oven, capsule coffee maker). The unit comes with a cellar.