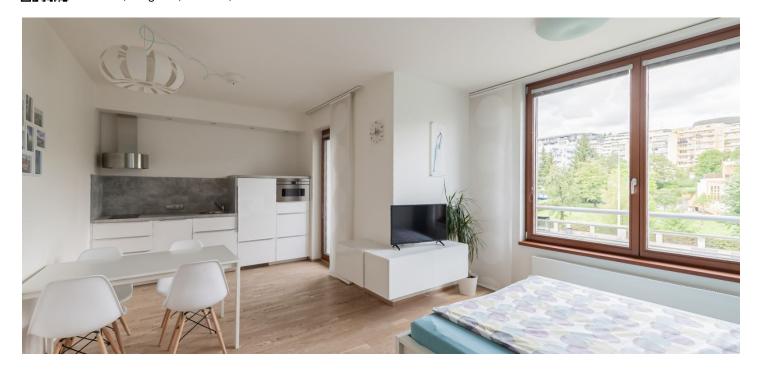

## Sold

This wheelchair-accessible and fully furnished studio apartment with a loggia is located on the 2nd floor of a modern apartment building in Prague 6 - Břevnov near the monastery garden, within easy reach of everything you need.

The unit approved as semi-residential consists of a living room with a kitchen and access to the loggia, a bathroom with a shower, a toilet, and an entrance hall.

The building was completed in 2016. Floors are wooden, the bathroom has electrically heated tiles. Large triple-glazed Euro windows with noise insulation and interior blinds let in plenty of light. The loggia is glazed. The purchase price includes all the interior fittings including appliances (glass ceramic hob, fridge, dishwasher, microwave oven, capsule coffee maker). The unit comes with a cellar.