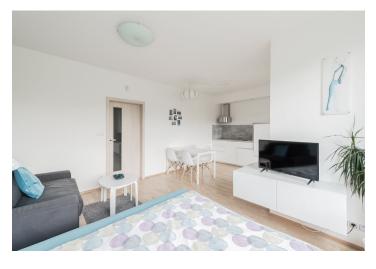

The unit approved as semi-residential consists of a living room with a kitchen and access to the loggia, a bathroom with a shower, a toilet, and an entrance hall.

The building was completed in 2016. Floors are wooden, the bathroom has electrically heated tiles. Large triple-glazed Euro windows with noise insulation and interior blinds let in plenty of light. The loggia is glazed. The purchase price includes all the interior fittings including appliances (glass ceramic hob, fridge, dishwasher, microwave oven, capsule coffee maker). The unit comes with a cellar.