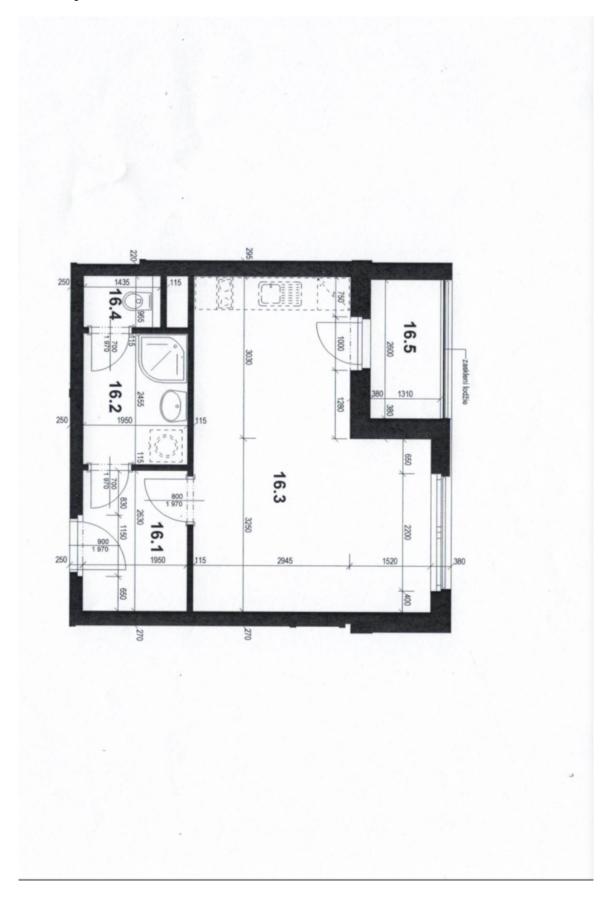

The unit approved as semi-residential consists of a living room with a kitchen and access to the loggia, a bathroom with a shower, a toilet, and an entrance hall.

The building was completed in 2016. Floors are wooden, the bathroom has electrically heated tiles. Large triple-glazed Euro windows with noise insulation and interior blinds let in plenty of light. The loggia is glazed. The purchase price includes all the interior fittings including appliances (glass ceramic hob, fridge, dishwasher, microwave oven, capsule coffee maker). The unit comes with a cellar.

Floor area 36.2 m<sup>2</sup>, loggia 3.6 m<sup>2</sup>, cellar 3.1 m<sup>2</sup>. The unit is approved as semiresidetial and is subject to special legal conditions.