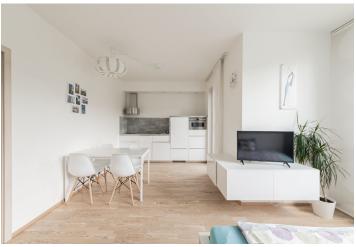

## Sold

This wheelchair-accessible and fully furnished studio apartment with a loggia is located on the 2nd floor of a modern apartment building in Prague 6 - Břevnov near the monastery garden, within easy reach of everything you need.

The unit approved as semi-residential consists of a living room with a kitchen and access to the loggia, a bathroom with a shower, a toilet, and an entrance hall.

The building was completed in 2016. Floors are wooden, the bathroom has electrically heated tiles. Large triple-glazed Euro windows with noise insulation and interior blinds let in plenty of light. The loggia is glazed. The purchase price includes all the interior fittings including appliances (glass ceramic hob, fridge, dishwasher, microwave oven, capsule coffee maker). The unit comes with a cellar.