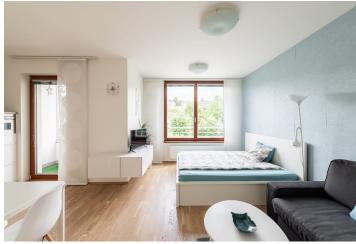

The unit approved as semi-residential consists of a living room with a kitchen and access to the loggia, a bathroom with a shower, a toilet, and an entrance hall.

The building was completed in 2016. Floors are wooden, the bathroom has electrically heated tiles. Large triple-glazed Euro windows with noise insulation and interior blinds let in plenty of light. The loggia is glazed. The purchase price includes all the interior fittings including appliances (glass ceramic hob, fridge, dishwasher, microwave oven, capsule coffee maker). The unit comes with a cellar.