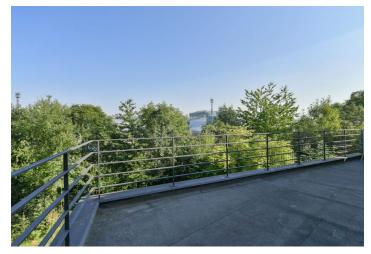

The offered property consist of a main space located on the ground floor (225 sq. m.), a cellar (approx. 40 sq. m.), and a roof studio (35 sq. m.) with a terrace with soothing views of the greenery. Both the cellar and the studio can be connected to the main space.