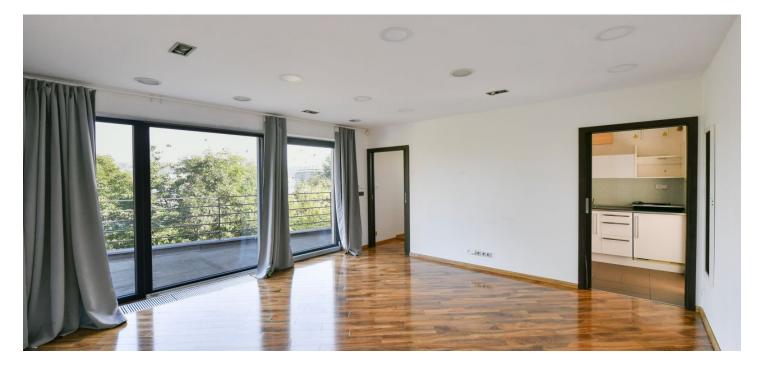

### € 791 842 I CZK 19 800 000

This renovated multifunctional non-residential space with a total area of 300 sq. m., with an industrial feel, a roof terrace, and the possibility of parking up to 5 cars is located in Prague 9 near Vysočanského Square. It offers a wide range of uses: offices, studio, production, business premises, or showroom.

The offered property consist of a main space located on the ground floor (225 sq. m.), a cellar (approx. 40 sq. m.), and a roof studio (35 sq. m.) with a terrace with soothing views of the greenery. Both the cellar and the studio can be connected to the main space.

The area was completely renovated in 2010. There are toilets, showers, a kitchen, underfloor heating, and radiators, as well as new windows and doors. A small freight elevator leads from the basement. Heating is provided by a new gas boiler. The property is accessible from a city-owned plot, which has been leased on a long-term basis, including approx. 5 parking spaces and adjacent greenery.