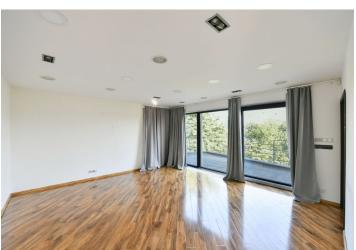

### € 791 842 I CZK 19 800 000

This renovated multifunctional non-residential space with a total area of 300 sq. m., with an industrial feel, a roof terrace, and the possibility of parking up to 5 cars is located in Prague 9 near Vysočanského Square. It offers a wide range of uses: offices, studio, production, business premises, or showroom.

The offered property consist of a main space located on the ground floor (225 sq. m.), a cellar (approx. 40 sq. m.), and a roof studio (35 sq. m.) with a terrace with soothing views of the greenery. Both the cellar and the studio can be connected to the main space.

The area was completely renovated in 2010. There are toilets, showers, a kitchen, underfloor heating, and radiators, as well as new windows and doors. A small freight elevator leads from the basement. Heating is provided by a new gas boiler. The property is accessible from a city-owned plot, which has been leased on a long-term basis, including approx. 5 parking spaces and adjacent greenery.