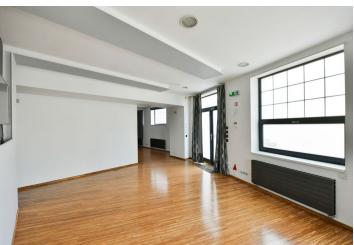

### € 791 842 I CZK 19 800 000

This renovated multifunctional non-residential space with a total area of 300 sq. m., with an industrial feel, a roof terrace, and the possibility of parking up to 5 cars is located in Prague 9 near Vysočanského Square. It offers a wide range of uses: offices, studio, production, business premises, or showroom.

The area was completely renovated in 2010. There are toilets, showers, a kitchen, underfloor heating, and radiators, as well as new windows and doors. A small freight elevator leads from the basement. Heating is provided by a new gas boiler. The property is accessible from a city-owned plot, which has been leased on a long-term basis, including approx. 5 parking spaces and adjacent greenery.