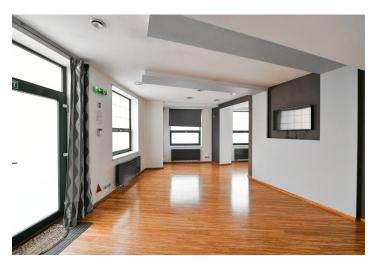

### € 791 842 I CZK 19 800 000

This renovated multifunctional non-residential space with a total area of 300 sq. m., with an industrial feel, a roof terrace, and the possibility of parking up to 5 cars is located in Prague 9 near Vysočanského Square. It offers a wide range of uses: offices, studio, production, business premises, or showroom.

The area was completely renovated in 2010. There are toilets, showers, a kitchen, underfloor heating, and radiators, as well as new windows and doors. A small freight elevator leads from the basement. Heating is provided by a new gas boiler. The property is accessible from a city-owned plot, which has been leased on a long-term basis, including approx. 5 parking spaces and adjacent greenery.