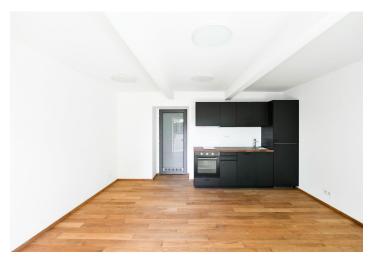

The layout of the unit consists of an entrance hall with space for built-in wardrobes, a main living room with a kitchen, and an entrance to the glazed terrace (10 sq. m.). The unit also has a front garden accessed from the glazed terrace.

Facilities include laminate floors, a fully equipped kitchen, Nordlux lighting, recuperation, and electric underfloor heating.

Parking in the zone for residents in front of the building or you can rent a space in a nearby garage.