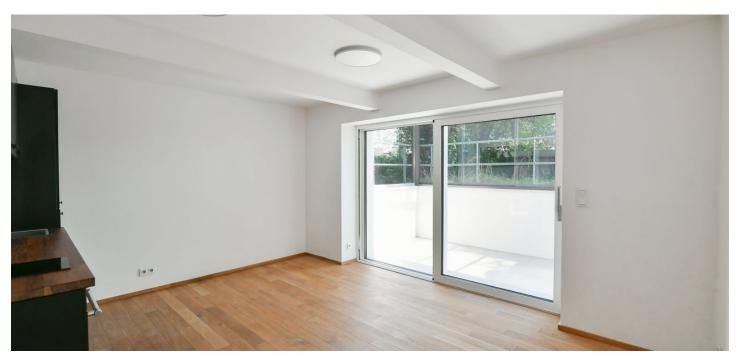

The layout of the unit consists of an entrance hall with space for built-in wardrobes, a main living room with a kitchen, and an entrance to the glazed terrace (10 sq. m.). The unit also has a front garden accessed from the glazed terrace.

Facilities include laminate floors, a fully equipped kitchen, Nordlux lighting, recuperation, and electric underfloor heating.

Parking in the zone for residents in front of the building or you can rent a space in a nearby garage.