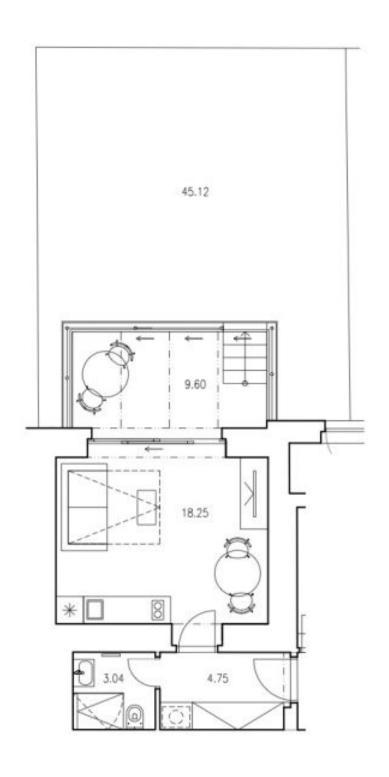

The layout of the unit consists of an entrance hall with space for built-in wardrobes, a main living room with a kitchen, and an entrance to the glazed terrace (10 sq. m.). The unit also has a front garden accessed from the glazed terrace.

Floor area 26 m², glazer terrace 9,6 m², garden 45,12 m². Semi-residential unit; subject to special legal conditions.

Brno