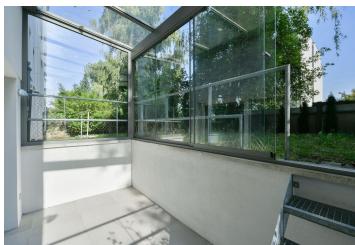

The layout of the unit consists of an entrance hall with space for built-in wardrobes, a main living room with a kitchen, and an entrance to the glazed terrace (10 sq. m.). The unit also has a front garden accessed from the glazed terrace.

Floor area 26 m², glazer terrace 9,6 m², garden 45,12 m². Semi-residential unit; subject to special legal conditions.

Brno