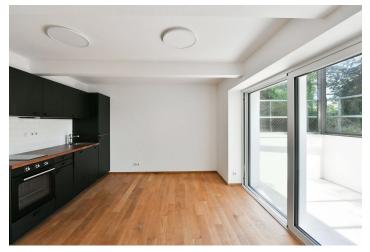

The layout of the unit consists of an entrance hall with space for built-in wardrobes, a main living room with a kitchen, and an entrance to the glazed terrace (10 sq. m.). The unit also has a front garden accessed from the glazed terrace.

Facilities include laminate floors, a fully equipped kitchen, Nordlux lighting, recuperation, and electric underfloor heating.

Parking in the zone for residents in front of the building or you can rent a space in a nearby garage.