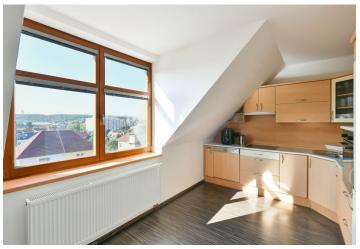

The lower level includes a living room with a fully fitted open plan kitchen, a bedroom with a fitted walk-in closet, a bathroom with a bathtub and toilet. and an entrance hall with a built-in wardrobe. The upper floor features a second bedroom and a toilet.

Air-conditioning, laminate floors, tiles, carpet, central gas heating, washing machine, dryer, dishwasher, microwave oven, alarm.