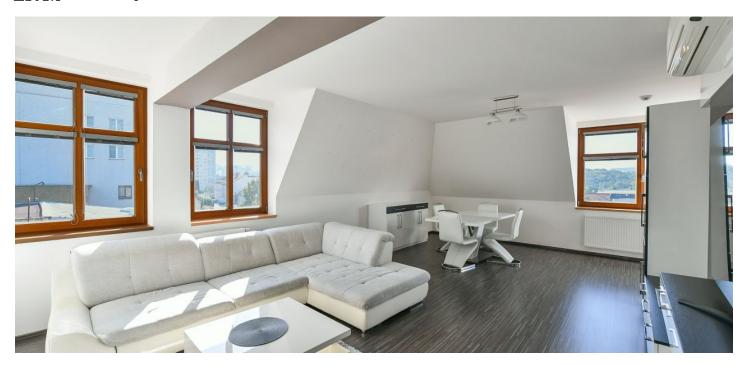

\* Size of the unit according to the Housing Act. The area consists of the sum total of the internal area of every room.

This furnished split-level apartment with nice views is set on the 2nd topmost floor of a multi-purpose building with a reception and no elevator. Located in a residential neighborhood with great amenities and a plenty of greenery, moments away from a bus and tram stop, and within easy reach of the VIVO Hostivar shopping mall with a movie theater. A connection to the city center is also possible by train from the Prague - Hostivař railway station. Not far from the apartment you can find the popular Toulcův dvůr (Toulcův Courtyard) with a small ZOO.

The lower level includes a living room with a fully fitted open plan kitchen, a bedroom with a fitted walk-in closet, a bathroom with a bathtub and toilet. and an entrance hall with a built-in wardrobe. The upper floor features a second bedroom and a toilet.

Air-conditioning, laminate floors, tiles, carpet, central gas heating, washing machine, dryer, dishwasher, microwave oven, alarm.