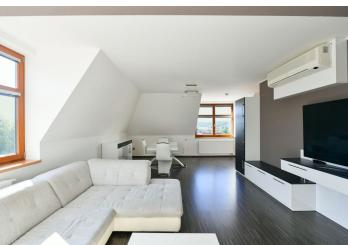

The lower level includes a living room with a fully fitted open plan kitchen, a bedroom with a fitted walk-in closet, a bathroom with a bathtub and toilet. and an entrance hall with a built-in wardrobe. The upper floor features a second bedroom and a toilet.

Air-conditioning, laminate floors, tiles, carpet, central gas heating, washing machine, dryer, dishwasher, microwave oven, alarm.