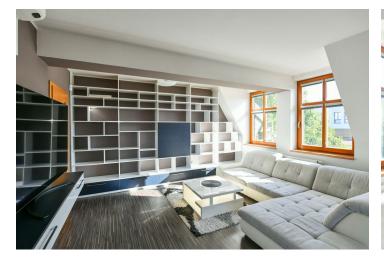

The lower level includes a living room with a fully fitted open plan kitchen, a bedroom with a fitted walk-in closet, a bathroom with a bathtub and toilet. and an entrance hall with a built-in wardrobe. The upper floor features a second bedroom and a toilet.

Air-conditioning, laminate floors, tiles, carpet, central gas heating, washing machine, dryer, dishwasher, microwave oven, alarm.