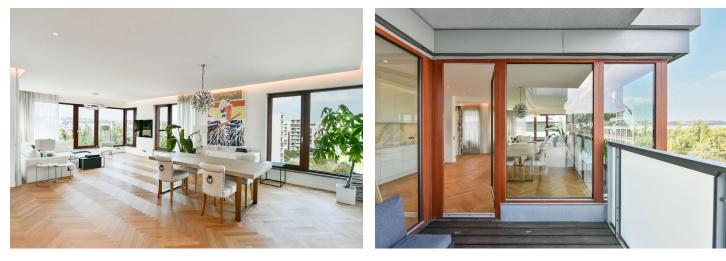

The layout of the 5th floor apartment consists of a magnificent living room with an open plan kitchen, dining room, and access to the **terrace** and **balcony**, as well as a bedroom with **a walk-in wardrobe**, an **en-suite bathroom**, and access to the **terrace**, an entrance hall, a storage room, and a separate toilet. The layout can be changed to 2-bedroom.

There are **oak parquets and large-format tiles** on the heated floors, and **large-format tiles in stone decor** in the bathrooms. The Sykora brand kitchen is equipped with built-in **Miele** appliances, the interior provides plenty of practical storage space, for example in built-in wardrobes and a wardrobe from the Italian brand **Poliform.** Facilities also include **air-conditioning**, and the purchase price includes **2 parking spaces** in the building's underground garage. Residents' safety is guaranteed by a **round-the-clock reception and security**.

Floor area 113.4 m², terrace 10.6 m², balcony 6.8 m².