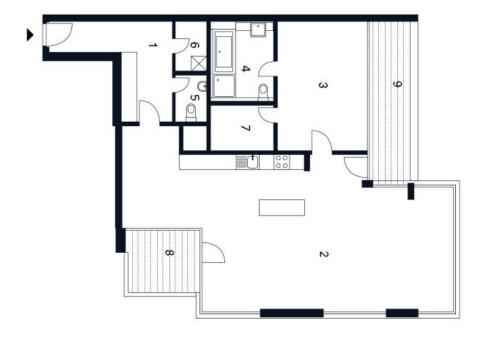

The layout of the 5th floor apartment consists of a magnificent living room with an open plan kitchen, dining room, and access to the **terrace** and **balcony**, as well as a bedroom with **a walk-in wardrobe**, an **en-suite bathroom**, and access to the **terrace**, an entrance hall, a storage room, and a separate toilet. The layout can be changed to 2-bedroom.

Floor area 113.4 m², terrace 10.6 m², balcony 6.8 m².

#### 6 J 4 ω Celková plocha bytu 9 m 1 N Satna Ložnice Balkon WC Terasa Komora Koupelna + WC Obývací pokoj + kk Vstupní hala 113,4 m<sup>2</sup> 17,7 m<sup>2</sup> 7,5 m<sup>2</sup> 1,9 m<sup>2</sup> 2,6 m<sup>2</sup> 2,6 m<sup>2</sup> 4,4 m<sup>2</sup> 6,8 m<sup>2</sup> 10,6 m<sup>2</sup> 12,0 m² 67, 3 m²