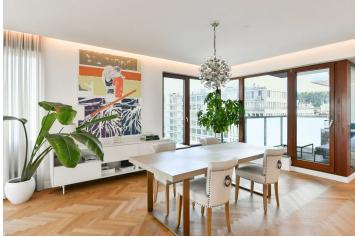

The layout of the 5th floor apartment consists of a magnificent living room with an open plan kitchen, dining room, and access to the **terrace** and **balcony**, as well as a bedroom with **a walk-in wardrobe**, an **en-suite bathroom**, and access to the **terrace**, an entrance hall, a storage room, and a separate toilet. The layout can be changed to 2-bedroom.

There are **oak parquets and large-format tiles** on the heated floors, and **large-format tiles in stone decor** in the bathrooms. The Sykora brand kitchen is equipped with built-in **Miele** appliances, the interior provides plenty of practical storage space, for example in built-in wardrobes and a wardrobe from the Italian brand **Poliform.** Facilities also include **air-conditioning**, and the purchase price includes **2 parking spaces** in the building's underground garage. Residents' safety is guaranteed by a **round-the-clock reception and security**.