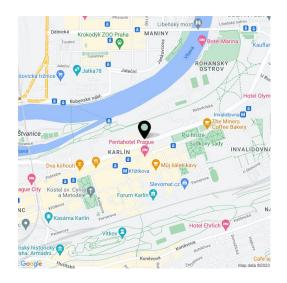

\* Size of the unit according to the Housing Act. The area consists of the sum total of the internal area of every room. This quality, renovated air-conditioned apartment with a terrace, a balcony, views of the surrounding area, and 2 garage spaces is located in a modern building with an elevator in the River Diamond residential complex. The protected residence is in the wider city center, in an attractive and dynamically developing part of Karlín on Rohanský Island, right next to a bike path and not far from the new footbridge connecting Karlín with Holešovice.

The residence meets the current demands for housing in a **city of short distances.** Complete civic amenities are within walking distance, the very city center can be quickly reached by metro or tram from the Křižíkova station, 250 meters from the house, or by bike along a **safe bike path** leading through a **park** directly behind the building. Groceries, cafes, bistros, restaurants, a kindergarten and elementary school as well as a high school, pharmacy, health clinic, shops, and cultural spaces like the **Karlín Barracks** and **Forum Karlín** operate in the vicinity, and the **Marina golf club** is also nearby.