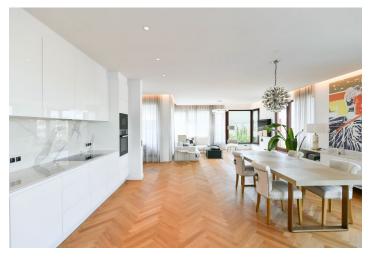

The layout of the 5th floor apartment consists of a magnificent living room with an open plan kitchen, dining room, and access to the **terrace** and **balcony**, as well as a bedroom with **a walk-in wardrobe**, an **en-suite bathroom**, and access to the **terrace**, an entrance hall, a storage room, and a separate toilet. The layout can be changed to 2-bedroom.

There are **oak parquets and large-format tiles** on the heated floors, and **large-format tiles in stone decor** in the bathrooms. The Sykora brand kitchen is equipped with built-in **Miele** appliances, the interior provides plenty of practical storage space, for example in built-in wardrobes and a wardrobe from the Italian brand **Poliform.** Facilities also include **air-conditioning**, and the purchase price includes **2 parking spaces** in the building's underground garage. Residents' safety is guaranteed by a **round-the-clock reception and security**.