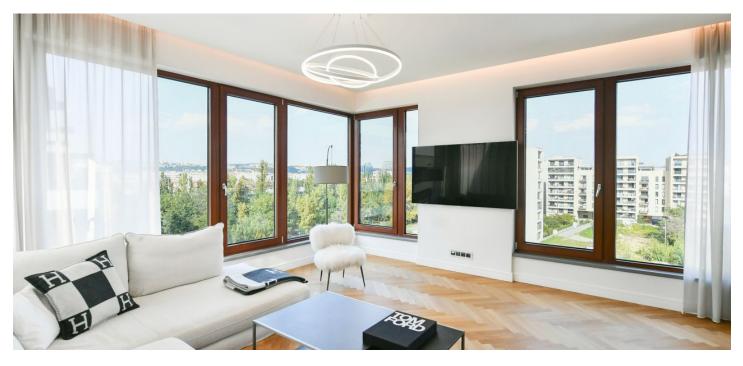

The layout of the 5th floor apartment consists of a magnificent living room with an open plan kitchen, dining room, and access to the **terrace** and **balcony**, as well as a bedroom with **a walk-in wardrobe**, an **en-suite bathroom**, and access to the **terrace**, an entrance hall, a storage room, and a separate toilet. The layout can be changed to 2-bedroom.

There are **oak parquets and large-format tiles** on the heated floors, and **large-format tiles in stone decor** in the bathrooms. The Sykora brand kitchen is equipped with built-in **Miele** appliances, the interior provides plenty of practical storage space, for example in built-in wardrobes and a wardrobe from the Italian brand **Poliform.** Facilities also include **air-conditioning**, and the purchase price includes **2 parking spaces** in the building's underground garage. Residents' safety is guaranteed by a **round-the-clock reception and security**.