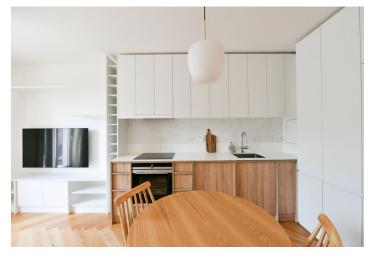

The interior offers a living room with a fully fitted open plan kitchen and **balcony** facing the quiet green courtyard, a bedroom with a built-in wardrobe, a shower bathroom with a toilet, and an entrance hall with built-in wardrobes.

Heat recovery ventilation, hardwood floors, tiles, automatic blackout roller blinds in the bedroom, electric boiler, washer, dryer, dishwasher, induction cooktop, TV, cellar.