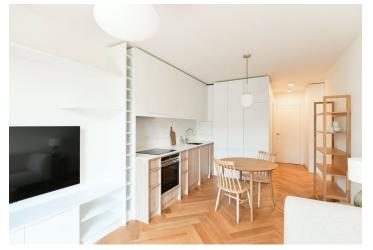

The interior offers a living room with a fully fitted open plan kitchen and **balcony** facing the quiet green courtyard, a bedroom with a built-in wardrobe, a shower bathroom with a toilet, and an entrance hall with built-in wardrobes.

Heat recovery ventilation, hardwood floors, tiles, automatic blackout roller blinds in the bedroom, electric boiler, washer, dryer, dishwasher, induction cooktop, TV, cellar.