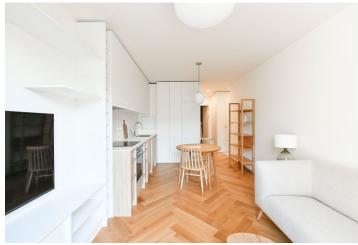

The interior offers a living room with a fully fitted open plan kitchen and **balcony** facing the quiet green courtyard, a bedroom with a built-in wardrobe, a shower bathroom with a toilet, and an entrance hall with built-in wardrobes.

Heat recovery ventilation, hardwood floors, tiles, automatic blackout roller blinds in the bedroom, electric boiler, washer, dryer, dishwasher, induction cooktop, TV, cellar.