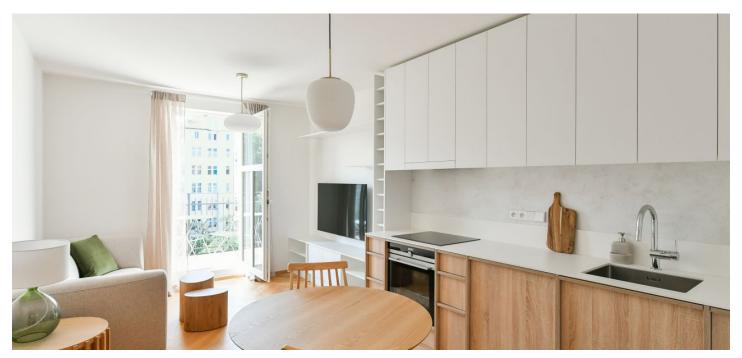

\* Size of the unit according to the Housing Act.
The area consists of the sum total of the internal area of every room.

This new, fully furnished modern attic apartment with a balcony is situated on the 5th floor of a newly renovated apartment building with an elevator and a nice courtyard garden. Set in the attractive Letná neighborhood near Stromovka Park, Letenské Sady Park, and a tram stop with direct connections to the city center and the Hradčanská and Vltavská metro stations, an area with full amenities and rich opportunities for sports and cultural and social activities, and convenient access to the Václav Havel Airport and international schools. Located within easy reach of numerous cafes, bistros, restaurants, a shopping center, and plenty of small shops. Nearby is an art house cinema, the National Gallery, and the National Technical and Agricultural Museum.

The interior offers a living room with a fully fitted open plan kitchen and **balcony** facing the quiet green courtyard, a bedroom with a built-in wardrobe, a shower bathroom with a toilet, and an entrance hall with built-in wardrobes.

Heat recovery ventilation, hardwood floors, tiles, automatic blackout roller blinds in the bedroom, electric boiler, washer, dryer, dishwasher, induction cooktop, TV, cellar.