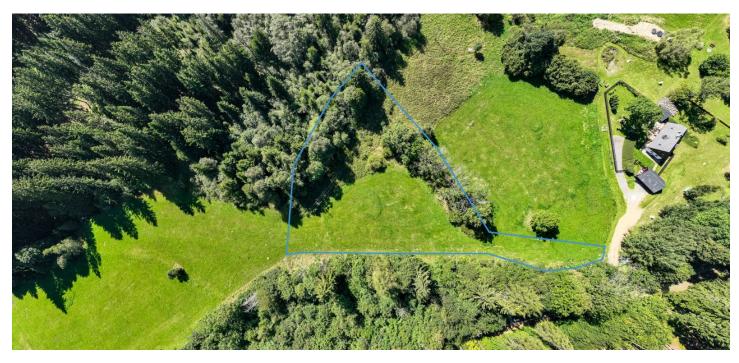

## House Seven-bedroom (8+1)

415 m², Klatovy, Kašperské Hory

| Plot             | 4 742 m²            |
|------------------|---------------------|
| Foot print       | 415 m²              |
| Garden           | 4 327 m²            |
| Parking          | Parking on the plot |
| Cellar           | Yes                 |
| Reference number | 102945              |

This offer of a project with a building permit for the construction of a stylish family house with a barn and a large plot of land, which is located on a southeastern slope in the beautiful landscape of the Kašperská vrchovina nature park in Šumava. The place provides perfect peace, complete privacy, wonderful views of the green surroundings, and a wide range of sports activities in every season.

Built-up area of the main building 140 m², agricultural part 215 m², garage 60 m², plot of land 4,742 m².

€ 279 239 | CZK 6 900 000

Prague +420 257 328 281 +420 724 551 238

**Bratislava** +421 948 939 938 **PDF created** 19. 05. 2024, 13:26