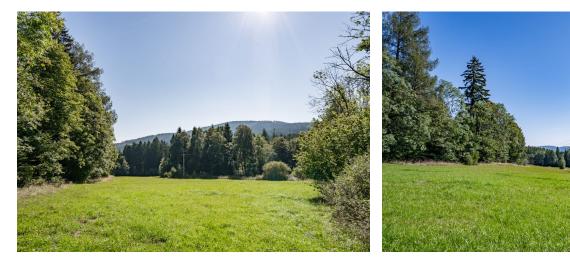

This offer of a project with a building permit for the construction of a stylish family house with a barn and a large plot of land, which is located on a southeastern slope in the beautiful landscape of the Kašperská vrchovina nature park in Šumava. The place provides perfect peace, complete privacy, wonderful views of the green surroundings, and a wide range of sports activities in every season.

Drinking and utility water will be handled by its own drilled **water well**, and waste by a WWTP. **A building permit is also issued** for these structures. Heating is to be provided by an electric boiler supplemented by **a tiled wood-burning stove.** The house, designed to fit naturally into the local environment, will be adjoined by a **southeastly garden.** Beautiful views of the surrounding nature cannot be disturbed by any potential construction in the neighborhood. **The deadline for the start of construction is October 2024.** 