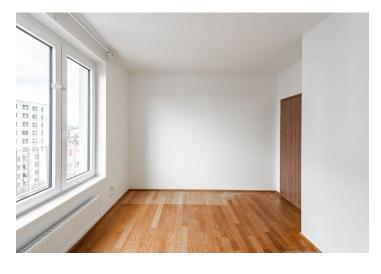

The interior features a living room with a fully fitted open plan kitchen, dining area, and access to a south-facing covered terrace, 3 bedrooms (with east-facing windows), a bathroom (bathtub, toilet), a separate guest toilet, a walk-in closet, and an entrance hall.