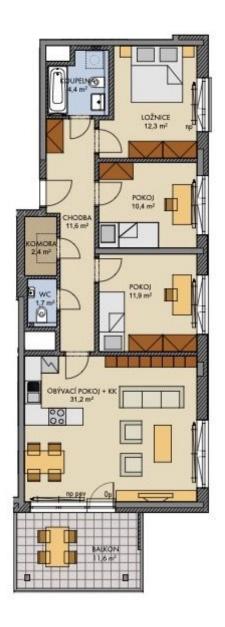

## **Apartment Three-bedroom (4+kk)**

Rented

90 m², Prague 10, Horní Měcholupy, Padovská

| Total area       | 102 m²                                                                                                  |
|------------------|---------------------------------------------------------------------------------------------------------|
| Floor area*      | 90 m²                                                                                                   |
| Terrace          | 12 m²                                                                                                   |
| Parking          | Garage parking.                                                                                         |
| Garage           | Yes                                                                                                     |
| Cellar           | -                                                                                                       |
| Service price    | Monthly deposit for services,<br>water, and heating: CZK<br>6,500. Electricity is billed<br>separately. |
| PENB             | В                                                                                                       |
| Reference number | 103047                                                                                                  |
| Available from   | Immediately                                                                                             |

The interior features a living room with a fully fitted open plan kitchen, dining area, and access to a south-facing covered terrace, 3 bedrooms (with east-facing windows), a bathroom (bathtub, toilet), a separate guest toilet, a walk-in closet, and an entrance hall.