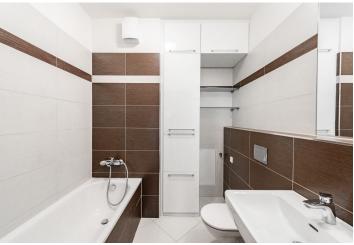

The interior features a living room with a fully fitted open plan kitchen, dining area, and access to a south-facing covered terrace, 3 bedrooms (with east-facing windows), a bathroom (bathtub, toilet), a separate guest toilet, a walk-in closet, and an entrance hall.

Hardwood floors, tiles, wooden interior doors, plastic double-glazed windows, central heating, elevator. A garage parking space is included in the rent. The residents can use an enclosed playground from which you can walk directly to a park or to an elementary school. The property also includes a barbecue area.