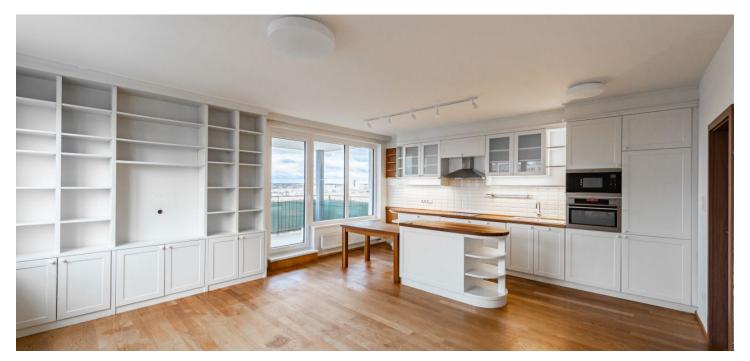

\* Area of the unit according to the Civil Code. The area consists of the sum total area of the entire unit bounded by perimeter walls.

This bright southeast-facing unfurnished apartment with a sunny terrace, impressive views of the distant surroundings, and parking is set on the 5th floor of a building that is part of a modern residential complex in the vicinity of the Hostivař forest park in the Horní Měcholupy district with complete amenities. Located next to a vast forest park with children's playgrounds, bike and hiking trails, a beach, tennis courts, and a twelve-hole golf course. It only takes 10 minutes to get to the Háje metro station by bus, and direct bus connections also go to the Skalka metro station and to Černý Most. There is a railway station within easy reach, from where you can get to the city center in no time. By car, you can quickly connect to the D1 highway and the Prague Ring Road.

The interior features a living room with a fully fitted open plan kitchen, dining area, and access to a south-facing covered terrace, 3 bedrooms (with east-facing windows), a bathroom (bathtub, toilet), a separate guest toilet, a walk-in closet, and an entrance hall.

Hardwood floors, tiles, wooden interior doors, plastic double-glazed windows, central heating, elevator. A garage parking space is included in the rent. The residents can use an enclosed playground from which you can walk directly to a park or to an elementary school. The property also includes a barbecue area.