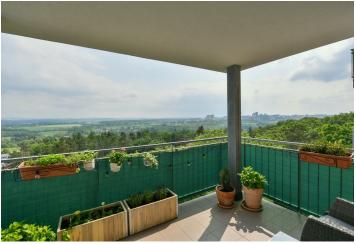

\* Area of the unit according to the Civil Code. The area consists of the sum total area of the entire unit bounded by perimeter walls.

This bright southeast-facing unfurnished apartment with a sunny terrace, impressive views of the distant surroundings, and parking is set on the 5th floor of a building that is part of a modern residential complex in the vicinity of the Hostivař forest park in the Horní Měcholupy district with complete amenities. Located next to a vast forest park with children's playgrounds, bike and hiking trails, a beach, tennis courts, and a twelve-hole golf course. It only takes 10 minutes to get to the Háje metro station by bus, and direct bus connections also go to the Skalka metro station and to Černý Most. There is a railway station within easy reach, from where you can get to the city center in no time. By car, you can quickly connect to the D1 highway and the Prague Ring Road.

Hardwood floors, tiles, wooden interior doors, plastic double-glazed windows, central heating, elevator. A garage parking space is included in the rent. The residents can use an enclosed playground from which you can walk directly to a park or to an elementary school. The property also includes a barbecue area.