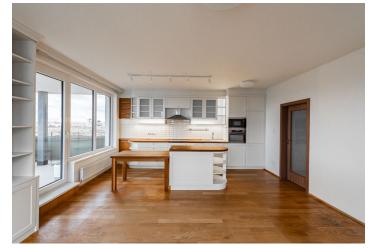

\* Area of the unit according to the Civil Code. The area consists of the sum total area of the entire unit bounded by perimeter walls.

This bright southeast-facing unfurnished apartment with a sunny terrace, impressive views of the distant surroundings, and parking is set on the 5th floor of a building that is part of a modern residential complex in the vicinity of the Hostivař forest park in the Horní Měcholupy district with complete amenities. Located next to a vast forest park with children's playgrounds, bike and hiking trails, a beach, tennis courts, and a twelve-hole golf course. It only takes 10 minutes to get to the Háje metro station by bus, and direct bus connections also go to the Skalka metro station and to Černý Most. There is a railway station within easy reach, from where you can get to the city center in no time. By car, you can quickly connect to the D1 highway and the Prague Ring Road.

The interior features a living room with a fully fitted open plan kitchen, dining area, and access to a south-facing covered terrace, 3 bedrooms (with east-facing windows), a bathroom (bathtub, toilet), a separate guest toilet, a walk-in closet, and an entrance hall.

Hardwood floors, tiles, wooden interior doors, plastic double-glazed windows, central heating, elevator. A garage parking space is included in the rent. The residents can use an enclosed playground from which you can walk directly to a park or to an elementary school. The property also includes a barbecue area.