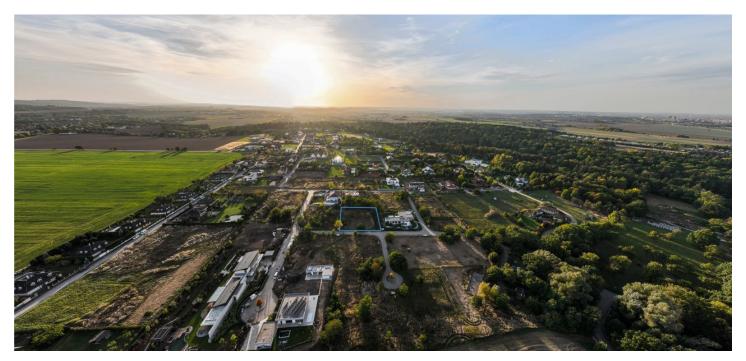

### Land

€ 805 342 I CZK 19 900 000

1772 m², Praha-západ, Jesenice

Reference number

#### € 805 342 I CZK 19 900 000

This building plot with an area of 1,772 sq. m. with a building permit for a family house is located in a safe and quiet gated residential complex on the outskirts of Prague, in a part of Jesenice called Osnice, right on the edge of Průhonice Park, which is on the UNESCO World Heritage List.

The flat grassy and landscaped plot is ideal for building a family house. All **networks** are installed on the land and a paved road leads to it. A **building permit** has already been issued (contact our office for more information). The range the of built-up areas must only be up to 15% of the land.