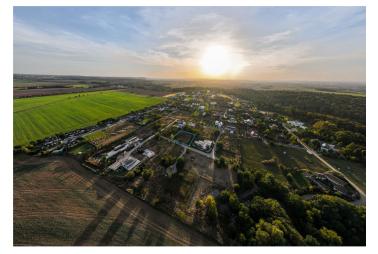

#### € 805 342 I CZK 19 900 000

This building plot with an area of 1,772 sq. m. with a building permit for a family house is located in a safe and quiet gated residential complex on the outskirts of Prague, in a part of Jesenice called Osnice, right on the edge of Průhonice Park, which is on the UNESCO World Heritage List.

The place with a very low built-up density, and therefore a large proportion of greenery, provides close contact with nature and easy reach of complete services. There is a kindergarten nearby, and the prestigious Sunny Canadian International School is only a 5-minute drive away. There are also several children's playgrounds, golf tees, tennis courts, beach volleyball courts, and horse riding clubs nearby. Other civic amenities are available in nearby Průhonice or Kunratice, excellent accessibility is ensured by the nearby connection to the Prague Ring Road and the D1 highway, the drive by car to the outskirts of Prague takes less than 10 minutes, and public transport is provided by a suburban bus with a terminus at the Opatov metro station.