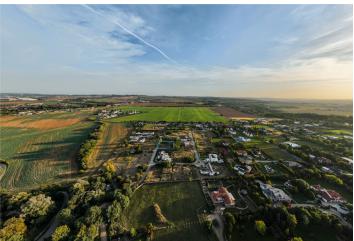

#### € 805 342 I CZK 19 900 000

This building plot with an area of 1,772 sq. m. with a building permit for a family house is located in a safe and quiet gated residential complex on the outskirts of Prague, in a part of Jesenice called Osnice, right on the edge of Průhonice Park, which is on the UNESCO World Heritage List.

The place with a very low built-up density, and therefore a large proportion of greenery, provides close contact with nature and easy reach of complete services. There is a kindergarten nearby, and the prestigious Sunny Canadian International School is only a 5-minute drive away. There are also several children's playgrounds, golf tees, tennis courts, beach volleyball courts, and horse riding clubs nearby. Other civic amenities are available in nearby Průhonice or Kunratice, excellent accessibility is ensured by the nearby connection to the Prague Ring Road and the D1 highway, the drive by car to the outskirts of Prague takes less than 10 minutes, and public transport is provided by a suburban bus with a terminus at the Opatov metro station.