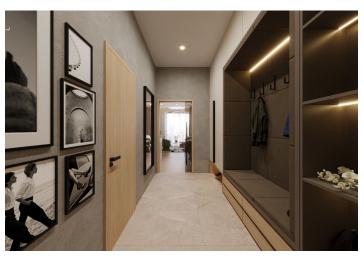

The functional layout consists of a living room with a preparation for a kitchen and a sleeping area, a bedroom, a bathroom with a toilet, and an entrance hall.

Facilities include hardwood oak floors, heated bathroom tiles, a Loxone smart home system, insulated triple-glazed aluminum windows, a veneered entrance security door (class III), 210 cm high rebated interior doors, and a preparation for air-conditioning. Heating is provided by central remote control with an exchange station. There is a personal elevator in the building.

Floor area 60.1 m<sup>2</sup>.

Expected end of construction is March, 2024.

Visualizations are for illustrative purposes only.