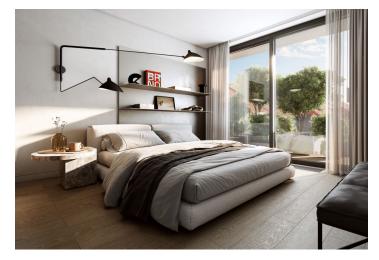

The functional layout consists of a living room with a preparation for a kitchen and a sleeping area, a bedroom, a bathroom with a toilet, and an entrance hall.

Facilities include hardwood oak floors, heated bathroom tiles, a Loxone smart home system, insulated triple-glazed aluminum windows, a veneered entrance security door (class III), 210 cm high rebated interior doors, and a preparation for air-conditioning. Heating is provided by central remote control with an exchange station. There is a personal elevator in the building.