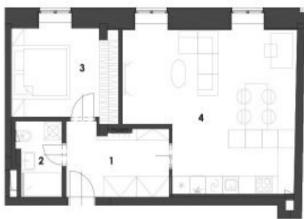

The functional layout consists of a living room with a preparation for a kitchen and a sleeping area, a bedroom, a bathroom with a toilet, and an entrance hall.

Facilities include hardwood oak floors, heated bathroom tiles, a Loxone smart home system, insulated triple-glazed aluminum windows, a veneered entrance security door (class III), 210 cm high rebated interior doors, and a preparation for air-conditioning. Heating is provided by central remote control with an exchange station. There is a personal elevator in the building.

Floor area 60.1 m<sup>2</sup>.

Expected end of construction is March, 2024.

Visualizations are for illustrative purposes only.