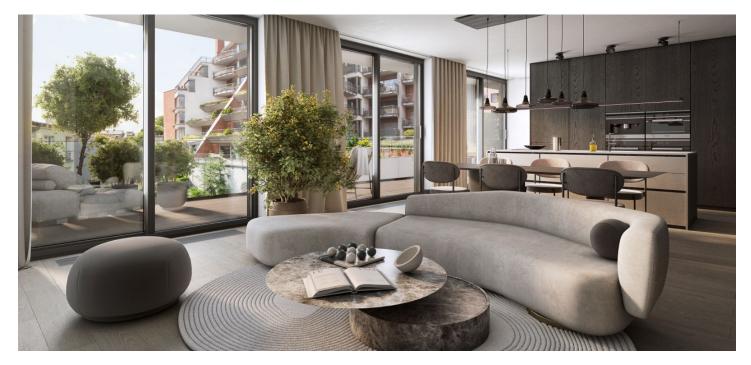

\* Area of the unit according to the Civil Code. The area consists of the sum total area of the entire unit bounded by perimeter walls.

This 1st floor, completely new premium apartment is part of the luxury KVIN Residence, which is being built in an excellent location in the very center of Brno, within walking distance of parks and many important monuments.

The functional layout consists of a living room with a preparation for a kitchen and a sleeping area, a bedroom, a bathroom with a toilet, and an entrance hall.

Facilities include hardwood oak floors, heated bathroom tiles, a Loxone smart home system, insulated triple-glazed aluminum windows, a veneered entrance security door (class III), 210 cm high rebated interior doors, and a preparation for air-conditioning. Heating is provided by central remote control with an exchange station. There is a personal elevator in the building.

Floor area 60.1 m<sup>2</sup>.

Expected end of construction is March, 2024.

Visualizations are for illustrative purposes only.