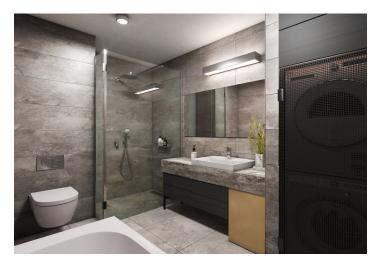

The functional layout consists of a living room with a preparation for a kitchen and a sleeping area, a bedroom, a bathroom with a toilet, and an entrance hall.

Facilities include hardwood oak floors, heated bathroom tiles, a Loxone smart home system, insulated triple-glazed aluminum windows, a veneered entrance security door (class III), 210 cm high rebated interior doors, and a preparation for air-conditioning. Heating is provided by central remote control with an exchange station. There is a personal elevator in the building.