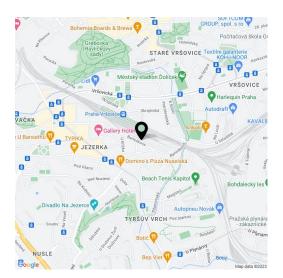

The residence is located right next to the new underpass of the Vršovice Railway Station, from where you can reach the center of the **Main Railway Station in 5 minutes.** Tram stops are just a few steps away, and transport comfort will also be increased in the future by a D line subway station. There are shops in the immediate vicinity, including a supermarket, restaurants, cafes, schools, and medical services. It is close to a theater, cinema, and **sports field,** and you can connect in no time to the currently emerging unique bike path, the Vršovice Railway Promenade. There is a community garden in the neighborhood, and it is possible to walk to **Havlíčkovy Sady**, **Jezerka or Folimanka park or Tyršův Hill** in a short time.