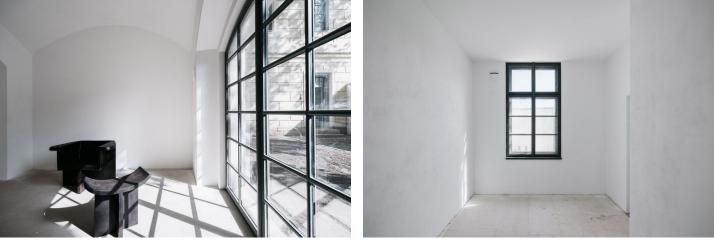

Floor area including storage floor 56.5  $m^2$  (according to the owner's statement 47.80  $m^2$ ), cellar 2.5  $m^2$ .

Photos are of other units in the project. Visualizations are for illustrative purposes only.