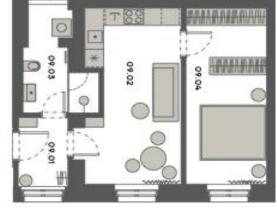

### € 358 964 | CZK 8 870 000

|                    |               |                |                          | 1.NP         | <b>V</b> ·C |
|--------------------|---------------|----------------|--------------------------|--------------|-------------|
| 09.05              | 09.04         | 09.03          | 09.02                    | 09.01        | 000         |
| 09.05 Úložné patro | 09.04 Ložnice | 09.03 Koupeina | 09.02 Obývací pokoj + kk | 09.01 Chadba |             |
|                    |               |                |                          |              | 2+K         |
| -                  | 1 mail 1      |                |                          |              |             |

| 59.00 m <sup>2</sup> |                          | a celkem |
|----------------------|--------------------------|----------|
| 2,50 m <sup>2</sup>  | Sklep                    |          |
| 47,80 m <sup>2</sup> | Podlahová plocha         |          |
| 2,25 m²              | Unitřní konstrukce       | ja s     |
| 45.05 m <sup>2</sup> | Užtná plocha bytu        | ſ        |
| 8,70 m²              | Úlažné patro             | 09.05    |
| 16.26 m <sup>2</sup> | 09.04 Ložnice            | 09.04    |
| 7.61 m²              | 09.03 Koupelna           | 09.03    |
| 18,29 m²             | 09.02 Obývací pokoj + Kk | 09.02    |
| 3,19 m²              | Chodba                   | 09.01    |