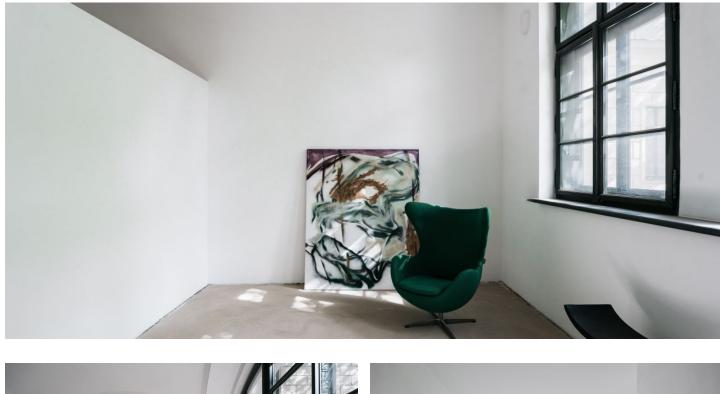

The area of the unit on the ground floor consists of a living room with a preparation for a kitchen and a storage floor, a bedroom, a bathroom (with a shower and toilet), and a foyer.

The high standard facilities include multi-layer wooden floors, underfloor heating with electric heating mats and the possibility to control via mobila application, Jablotron security system, heat recovery, white matt wooden interior doors with paneled frames, **M&T Lusy** handles, Ceratherm, Duravit, Geberit, and Laufen sanitary ware, ceramic tiles, and floor tiles. **The wooden** windows are replicas of the original ones, including fittings. The entrance door will be a new single-wing fire safety entrance door with a 3-point lock and casing profiles. **A pram room** will be available to the residents, and the unit includes a **cellar storage unit**. If interested, it is possible to equip the interior with custom-made furniture for an additional fee. The entrance area of the Vodárna Residence will be decorated with cleaned **marlite**, the lower part of the historic water reservoir will also be visible, and the floor will be a new **atypical steel staircase** in the western tower and the original granite staircase in the eastern part.

Floor area including storage floor 56.5  $m^2$  (according to the owner's statement 47.80  $m^2$ ), cellar 2.5  $m^2$ .

Photos are of other units in the project. Visualizations are for illustrative purposes only.