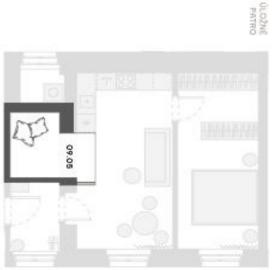

The area of the unit on the ground floor consists of a living room with a preparation for a kitchen and a storage floor, a bedroom, a bathroom (with a shower and toilet), and a foyer.

The high standard facilities include multi-layer wooden floors, underfloor heating with electric heating mats and the possibility to control via mobila application, Jablotron security system, heat recovery, white matt wooden interior doors with paneled frames, **M&T Lusy** handles, Ceratherm, Duravit, Geberit, and Laufen sanitary ware, ceramic tiles, and floor tiles. **The wooden** windows are replicas of the original ones, including fittings. The entrance door will be a new single-wing fire safety entrance door with a 3-point lock and casing profiles. **A pram room** will be available to the residents, and the unit includes a **cellar storage unit**. If interested, it is possible to equip the interior with custom-made furniture for an additional fee. The entrance area of the Vodárna Residence will be decorated with cleaned **marlite**, the lower part of the historic water reservoir will also be visible, and the floor will be a new **atypical steel staircase** in the western tower and the original granite staircase in the eastern part.

Floor area including storage floor 56.5  $m^2$  (according to the owner's statement 47.80  $m^2$ ), cellar 2.5  $m^2$ .

Photos are of other units in the project. Visualizations are for illustrative purposes only.

| 59.00 m <sup>2</sup> |                          | a celkem |
|----------------------|--------------------------|----------|
| 2,50 m <sup>2</sup>  | Sklep                    |          |
| 47,80 m <sup>2</sup> | Podlahová plocha         |          |
| 2,25 m²              | Unitřní konstrukce       | ja s     |
| 45.05 m <sup>2</sup> | Užtná plocha bytu        | ſ        |
| 8,70 m²              | Úlažné patro             | 09.05    |
| 16.26 m <sup>2</sup> | 09.04 Ložnice            | 09.04    |
| 7.61 m²              | 09.03 Koupelna           | 09.03    |
| 18,29 m²             | 09.02 Obývací pokoj + Kk | 09.02    |
| 3,19 m²              | Chodba                   | 09.01    |