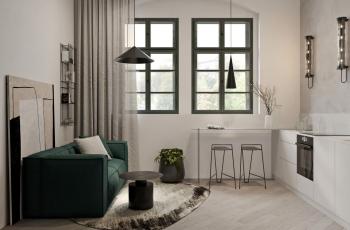

The area of the unit on the ground floor consists of a living room with a preparation for a kitchen and a storage floor, a bedroom, a bathroom (with a shower and toilet), and a foyer.

The high standard facilities include multi-layer wooden floors, underfloor heating with electric heating mats and the possibility to control via mobila application, Jablotron security system, heat recovery, white matt wooden interior doors with paneled frames, **M&T Lusy** handles, Ceratherm, Duravit, Geberit, and Laufen sanitary ware, ceramic tiles, and floor tiles. **The wooden** windows are replicas of the original ones, including fittings. The entrance door will be a new single-wing fire safety entrance door with a 3-point lock and casing profiles. **A pram room** will be available to the residents, and the unit includes a **cellar storage unit**. If interested, it is possible to equip the interior with custom-made furniture for an additional fee. The entrance area of the Vodárna Residence will be decorated with cleaned **marlite**, the lower part of the historic water reservoir will also be visible, and the floor will be a new **atypical steel staircase** in the western tower and the original granite staircase in the eastern part.

Floor area including storage floor 56.5  $m^2$  (according to the owner's statement 47.80  $m^2$ ), cellar 2.5  $m^2$ .

Photos are of other units in the project. Visualizations are for illustrative purposes only.