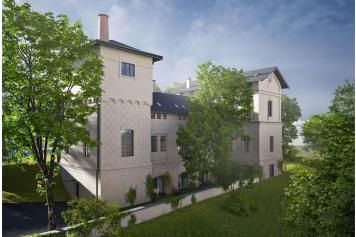

# Total area 84 m² Parking Cellar 3 m² Reference number 103087

\* Area of the unit according to the Civil Code. The area consists of the sum total area of the entire unit bounded by perimeter walls.

This duplex 2-bedroom apartment with a unique industrial element is currently being built in the new Vodárna Residence in a unique heritage-protected former waterworks building from 1882. The Neo-Renaissance building is located next to a community garden on the border of Nusle and Vršovice, within easy reach of a full range of services and several parks. Completion is planned for spring 2024.