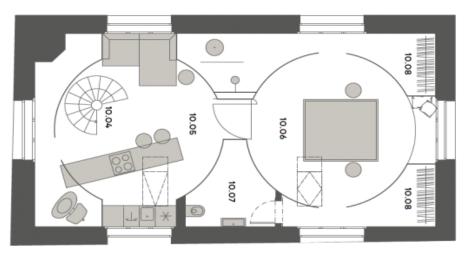

## Apartment Two-bedroom (3+kk)

۴Ľ 84.03 m², Prague 10, Vršovice, Bartoškova

| 2,50 m <sup>2</sup>  | Sidep              |       |         |
|----------------------|--------------------|-------|---------|
| 84,03 m²             | Podlahová plocha   |       |         |
| Ų1 m²                | Writfni konstrukce |       |         |
| 82.92 m <sup>2</sup> | Užitná plocha bytu |       |         |
| 8.52 m <sup>2</sup>  | Satry              | 10.08 |         |
| 8.52 m <sup>2</sup>  | Sociální zařízení  | 10.07 |         |
| 18,10 m²             | Latrice            | 90.01 |         |
| 10,90 m²             | Obývací pakoj + kt | 10.05 |         |
| 5,50 m²              | Schodiště          | 10.04 |         |
| 3.91 m²              | WC                 | 10.03 |         |
| 21.06 m <sup>2</sup> | Vstupni hala       | 10.02 | mezonet |
| 2,41 m²              | Chodba             | 10.01 | 23.NP   |

Umistêni bytu na patře

Pozice bytu v rámci domu

ş 2142 SNS

€ 611 089 | CZK 15 100 000