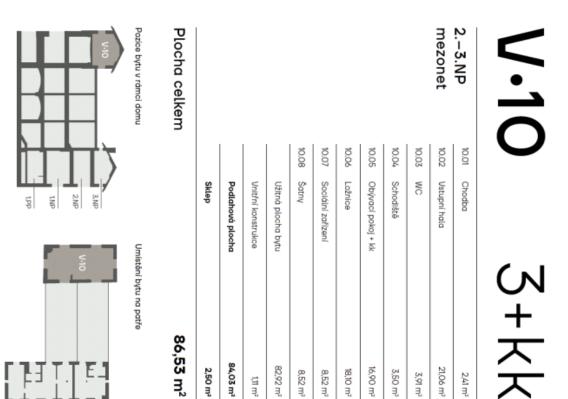

## Apartment Two-bedroom (3+kk)

۴Ľ 84.03 m², Prague 10, Vršovice, Bartoškova

| 2,50 m <sup>2</sup>  | Sidep              |       |         |
|----------------------|--------------------|-------|---------|
| 84,03 m²             | Podlahová plocha   |       |         |
| Ų1 m²                | Writfni konstrukce |       |         |
| 82.92 m <sup>2</sup> | Užitná plocha bytu |       |         |
| 8.52 m <sup>2</sup>  | Satry              | 10.08 |         |
| 8.52 m <sup>2</sup>  | Sociální zařízení  | 10.07 |         |
| 18,10 m²             | Latrice            | 90.01 |         |
| 10,90 m²             | Obývací pakoj + kt | 10.05 |         |
| 5,50 m²              | Schodiště          | 10.04 |         |
| 3.91 m²              | WC                 | 10.03 |         |
| 21.06 m <sup>2</sup> | Vstupni hala       | 10.02 | mezonet |
| 2,41 m²              | Chodba             | 10.01 | 23.NP   |

Umistêni bytu na patře

Pozice bytu v rámci domu

ş 2142 SNS

€ 611 089 | CZK 15 100 000