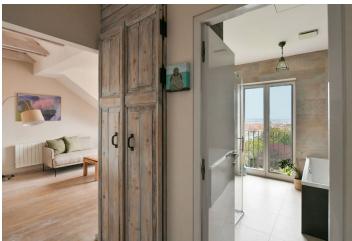

The area of the apartment is divided into a living room with a kitchen and an **east-facing balcony**, a west-facing bedroom with **a dressing room**, a bathroom (bathtub, shower, toilet, bidet, **French window**), and a foyer.