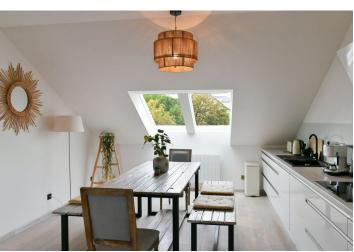

\* Area of the unit according to the Civil Code. The area consists of the sum total area of the entire unit bounded by perimeter walls.

This well-equipped, air-conditioned apartment with a balcony and wonderful views of the city is located on the top floor of a boutique residence created out of a historic apartment building standing on the corner of two quiet side streets in Prague 6 - Břevnov, near Ladronka Park, Strahov, and Bělohorská Street.

The area of the apartment is divided into a living room with a kitchen and an **east-facing balcony**, a west-facing bedroom with **a dressing room**, a bathroom (bathtub, shower, toilet, bidet, **French window**), and a foyer.

The high standard facilities include hardwood bleached oak floors, matching ceiling beams, as well as large-format Refin Design industry tiles in Oxyde dark color, LG Artcool air-conditioning, Laufen sanitary ware, and Gessi Emporio Via Manzoni chrome faucets, Lipovica Plano designer radiators, a videophone, and a practical master key system. A cellar cubicle belongs to the apartment. The renovation of this elegant building with elegant common areas was completed in 2016. No elevator.