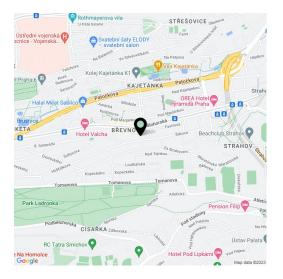

This nice and quiet place in the Prague-Tejnka city heritage zone is located within a comfortable walking distance of everything you need. There are shops, restaurants, cafes, and medical services on nearby Bělohorská Street. A tram stop is about a 4-minute walk from the building. There are also numerous sports fields in the vicinity. The nearby Strahov and Ladronka parks offer outdoor activities, and the Břevnov monastery garden is perfect for leisurely strolls.