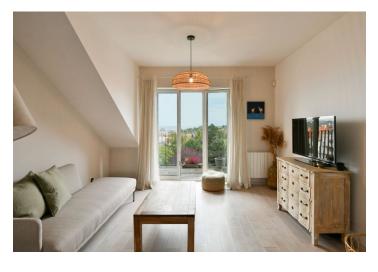

The area of the apartment is divided into a living room with a kitchen and an **east-facing balcony**, a west-facing bedroom with **a dressing room**, a bathroom (bathtub, shower, toilet, bidet, **French window**), and a foyer.

The high standard facilities include hardwood bleached oak floors, matching ceiling beams, as well as large-format Refin Design industry tiles in Oxyde dark color, LG Artcool air-conditioning, Laufen sanitary ware, and Gessi Emporio Via Manzoni chrome faucets, Lipovica Plano designer radiators, a videophone, and a practical master key system. A cellar cubicle belongs to the apartment. The renovation of this elegant building with elegant common areas was completed in 2016. No elevator.