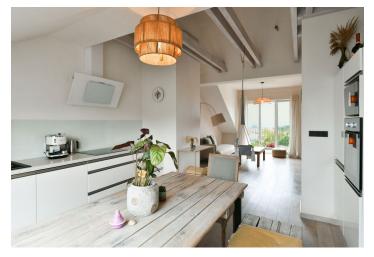

The area of the apartment is divided into a living room with a kitchen and an **east-facing balcony**, a west-facing bedroom with **a dressing room**, a bathroom (bathtub, shower, toilet, bidet, **French window**), and a foyer.

The high standard facilities include hardwood bleached oak floors, matching ceiling beams, as well as large-format Refin Design industry tiles in Oxyde dark color, LG Artcool air-conditioning, Laufen sanitary ware, and Gessi Emporio Via Manzoni chrome faucets, Lipovica Plano designer radiators, a videophone, and a practical master key system. A cellar cubicle belongs to the apartment. The renovation of this elegant building with elegant common areas was completed in 2016. No elevator.