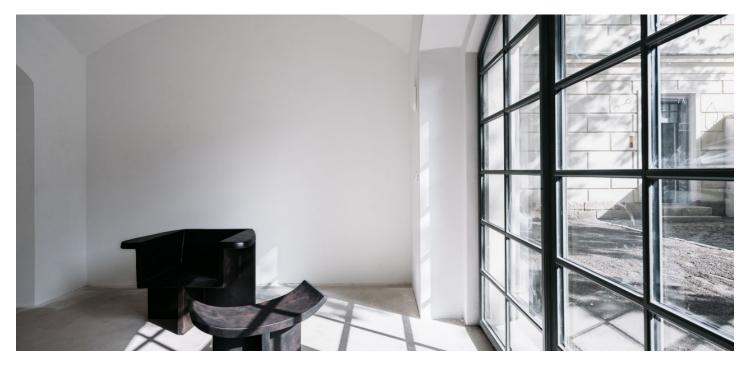

The high standard facilities include multi-layer wooden floors, underfloor heating with electric heating mats and the possibility to control via mobile application, Jablotron security system, heat recovery, white matt wooden interior doors with paneled frames, M&T Lusy handles, Ceratherm, Duravit, Geberit, and Laufen sanitary ware, ceramic tiles, and floor tiles. The wooden windows are replicas of the original ones, including fittings. The entrance door will be a new single-leaf door with period profiling and black hardware. A pram room will be available to the residents, and the unit includes a cellar storage unit. If interested, it is possible to equip the interior with custommade furniture for an additional fee. The entrance area of the Vodárna Residence will be decorated with cleaned marlite, the lower part of the historic water reservoir will also be visible, and the floor will be made of original granite stones and polished concrete. There will be a new atypical steel staircase in the western tower and the original granite staircase in the eastern part.

Floor area 76.88 m², cellar 2.5 m².

Photos are of other units in the project. Visualizations are for illustrative purposes only.

€ 519 246 I CZK 12 950 000

84.03 m², Prague 10, Vršovice, Bartoškova

Pozice bytu v rámci domu