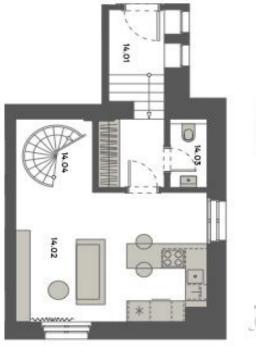

The area of the unit on the 1st and 2nd floors consists of a living room with a preparation for a kitchen, a bedroom, a bathroom (with a shower and toilet), and an entrance hall with a separate toilet.

Plocha celkem

79,38 m<sup>2</sup>

76,88 m<sup>2</sup> 2,50 m<sup>2</sup>

Vnitřní konstrukce Podlahová plocha

Užitná plocha bytu

72,83 m<sup>2</sup> 4,05 m<sup>2</sup>

2.-3.NP mezonet

| 7,25 m <sup>2</sup> | Koupelna           | 14.06 |
|---------------------|--------------------|-------|
| 21,78 m²            | Ložnice            | 14,05 |
| 5,64 m²             | Schodiště          | 14.04 |
| 2,42 m²             | wc                 | 14.03 |
| 26,83 m²            | Obývací pokoj + kk | 14.02 |
| 8,91 m <sup>2</sup> | Chodba             | 14,01 |

#### 2.-3.NP Plocha celkem mezonet 14.02 14.03 No. Ložnice Vnitřní konstrukce Užitná plocha bytu Koupelna Schodiště Podľahová plocha Obývací pokoj + kk 79,38 m<sup>2</sup> 26,83 m² 2,50 m² 76,88 m² 4.06 m<sup>2</sup> 21,78 m<sup>2</sup> 72,83 m² 5,04 m² 2,42 11 725 m²