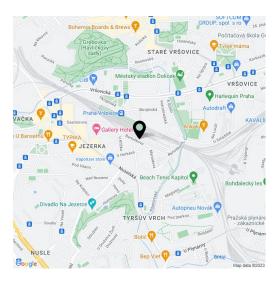

The residence is located right next to the new underpass of the Vršovice Railway Station, from where you can reach the center of the Main Railway Station in 5 minutes. Tram stops are just a few steps away, and transport comfort will also be increased in the future by a D line subway station. There are shops in the immediate vicinity, including a supermarket, restaurants, cafes, schools, and medical services. It is close to a theater, cinema, and sports field, and you can connect in no time to the currently emerging unique bike path, the Vršovice Railway Promenade. There is a community garden in the neighborhood, and it is possible to walk to Havlíčkovy Sady, Jezerka or Folimanka park or Tyršův Hill in a short time.