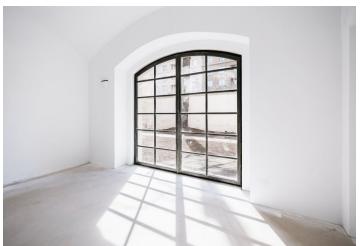

The high standard facilities include multi-layer wooden floors, underfloor heating with electric heating mats and the possibility to control via mobile application, Jablotron security system, heat recovery, white matt wooden interior doors with paneled frames, M&T Lusy handles, Ceratherm, Duravit, Geberit, and Laufen sanitary ware, ceramic tiles, and floor tiles. The wooden windows are replicas of the original ones, including fittings. The entrance door will be a new single-leaf door with period profiling and black hardware. A pram room will be available to the residents, and the unit includes a cellar storage unit. If interested, it is possible to equip the interior with custommade furniture for an additional fee. The entrance area of the Vodárna Residence will be decorated with cleaned marlite, the lower part of the historic water reservoir will also be visible, and the floor will be made of original granite stones and polished concrete. There will be a new atypical steel staircase in the western tower and the original granite staircase in the eastern part.

Floor area 76.88 m², cellar 2.5 m².

Photos are of other units in the project. Visualizations are for illustrative purposes only.

€ 519 246 I CZK 12 950 000

84.03 m², Prague 10, Vršovice, Bartoškova

Pozice bytu v rámci domu