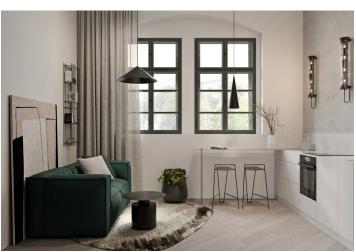

The area of the unit on the 1st and 2nd floors consists of a living room with a preparation for a kitchen, a bedroom, a bathroom (with a shower and toilet), and an entrance hall with a separate toilet.

The high standard facilities include multi-layer wooden floors, underfloor heating with electric heating mats and the possibility to control via mobile application, Jablotron security system, heat recovery, white matt wooden interior doors with paneled frames, M&T Lusy handles, Ceratherm, Duravit, Geberit, and Laufen sanitary ware, ceramic tiles, and floor tiles. The wooden windows are replicas of the original ones, including fittings. The entrance door will be a new single-leaf door with period profiling and black hardware. A pram room will be available to the residents, and the unit includes a cellar storage unit. If interested, it is possible to equip the interior with custommade furniture for an additional fee. The entrance area of the Vodárna Residence will be decorated with cleaned marlite, the lower part of the historic water reservoir will also be visible, and the floor will be made of original granite stones and polished concrete. There will be a new atypical steel staircase in the western tower and the original granite staircase in the eastern part.