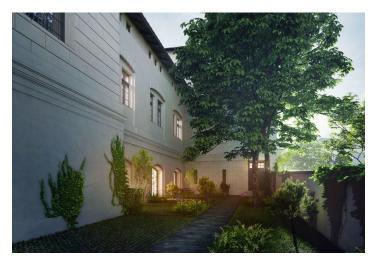

\* Area of the unit according to the Civil Code. The area consists of the sum total area of the entire unit bounded by perimeter walls.

This duplex 2-bedroom apartment is currently being built in the new Vodárna Residence in a unique heritage-protected former waterworks building from 1882. The Neo-Renaissance building is located next to a community garden on the border of Nusle and Vršovice, within easy reach of a full range of services and several parks. Completion is planned for spring 2024.

The residence is located right next to the new underpass of the Vršovice Railway Station, from where you can reach the center of the Main Railway Station in 5 minutes. Tram stops are just a few steps away, and transport comfort will also be increased in the future by a D line subway station. There are shops in the immediate vicinity, including a supermarket, restaurants, cafes, schools, and medical services. It is close to a theater, cinema, and sports field, and you can connect in no time to the currently emerging unique bike path, the Vršovice Railway Promenade. There is a community garden in the neighborhood, and it is possible to walk to Havlíčkovy Sady, Jezerka or Folimanka park or Tyršův Hill in a short time.