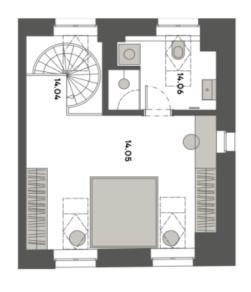

Plocha celkem

79,38 m<sup>2</sup>

76,88 m<sup>2</sup> 2,50 m<sup>2</sup>

Vnitřní konstrukce Podlahová plocha

Užitná plocha bytu

72,83 m<sup>2</sup> 4,05 m<sup>2</sup>

2.-3.NP mezonet

| 7,25 m <sup>2</sup> | Koupelna           | 14.06 |
|---------------------|--------------------|-------|
| 21,78 m²            | Ložnice            | 14,05 |
| 5,64 m²             | Schodiště          | 14.04 |
| 2,42 m²             | wc                 | 14.03 |
| 26,83 m²            | Obývací pokoj + kk | 14.02 |
| 8,91 m <sup>2</sup> | Chodba             | 14,01 |

#### 2.-3.NP Plocha celkem mezonet 14.02 14.03 No. Ložnice Vnitřní konstrukce Užitná plocha bytu Koupelna Schodiště Podľahová plocha Obývací pokoj + kk 79,38 m<sup>2</sup> 26,83 m² 2,50 m² 76,88 m² 4.06 m<sup>2</sup> 21,78 m<sup>2</sup> 72,83 m² 5,04 m² 2,42 11 725 m²