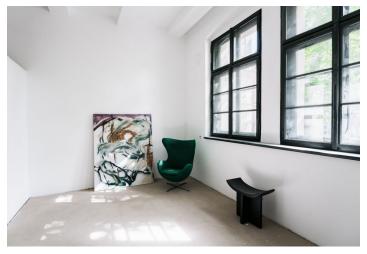

The high standard facilities include multi-layer wooden floors, underfloor heating with electric heating mats and the possibility to control via mobile application, Jablotron security system, heat recovery, white matt wooden interior doors with paneled frames, M&T Lusy handles, Ceratherm, Duravit, Geberit, and Laufen sanitary ware, ceramic tiles, and floor tiles. The wooden windows are replicas of the original ones, including fittings. The entrance door will be a new single-leaf door with period profiling and black hardware. A pram room will be available to the residents, and the unit includes a cellar storage unit. If interested, it is possible to equip the interior with custommade furniture for an additional fee. The entrance area of the Vodárna Residence will be decorated with cleaned marlite, the lower part of the historic water reservoir will also be visible, and the floor will be made of original granite stones and polished concrete. There will be a new atypical steel staircase in the western tower and the original granite staircase in the eastern part.

Floor area 76.88 m², cellar 2.5 m².

Photos are of other units in the project. Visualizations are for illustrative purposes only.

€ 519 246 I CZK 12 950 000

84.03 m², Prague 10, Vršovice, Bartoškova

Pozice bytu v rámci domu