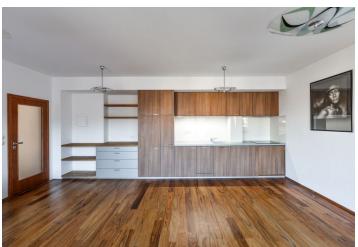

The interior includes a spacious living room with a fully fitted open kitchen and access to the **terrace**, master bedroom with an en-suite bathroom (bath, double sink, toilet) and **balcony** facing the courtyard, second bedroom with French windows leading to the terrace, shower bathroom with toilet, storage room, utility room, and a large entry hall.

**Wooden floors** and tiles, security entry door, French windows, central heating, washing machine, 6 m² **basement storage unit**, lift. One **parking** space in the on-site garage available at CZK 2000 per month. Common building charges, water and heating approx. CZK 3,000 per month. Electricity will be transferred to the tenant.