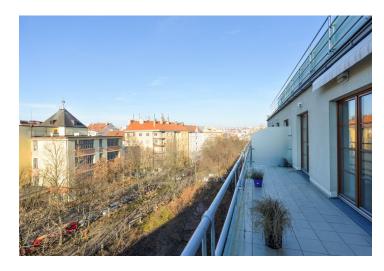

\* Area of the unit according to the Civil Code. The area consists of the sum total area of the entire unit bounded by perimeter walls.

Partly furnished 2-bedroom 2-bathroom flat with a 20 m<sup>2</sup> terrace and a 4 m<sup>2</sup> balcony on the fourth floor of a completely refurbished building from 1930. Located in a quiet Michle area with the Tyršův vrch park, Botič brook and lots of greenery near by. Good amenities, school next door, quick transportation connections, 15 minutes by tram to the city center.

The interior includes a spacious living room with a fully fitted open kitchen and access to the **terrace**, master bedroom with an en-suite bathroom (bath, double sink, toilet) and **balcony** facing the courtyard, second bedroom with French windows leading to the terrace, shower bathroom with toilet, storage room, utility room, and a large entry hall.