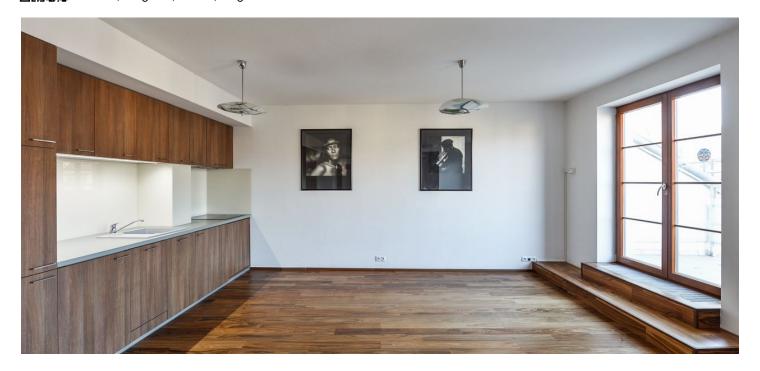

The interior includes a spacious living room with a fully fitted open kitchen and access to the **terrace**, master bedroom with an en-suite bathroom (bath, double sink, toilet) and **balcony** facing the courtyard, second bedroom with French windows leading to the terrace, shower bathroom with toilet, storage room, utility room, and a large entry hall.

**Wooden floors** and tiles, security entry door, French windows, central heating, washing machine, 6 m² **basement storage unit**, lift. One **parking** space in the on-site garage available at CZK 2000 per month. Common building charges, water and heating approx. CZK 3,000 per month. Electricity will be transferred to the tenant.