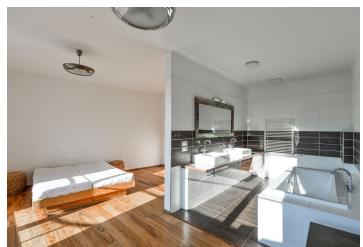

The interior includes a spacious living room with a fully fitted open kitchen and access to the **terrace**, master bedroom with an en-suite bathroom (bath, double sink, toilet) and **balcony** facing the courtyard, second bedroom with French windows leading to the terrace, shower bathroom with toilet, storage room, utility room, and a large entry hall.