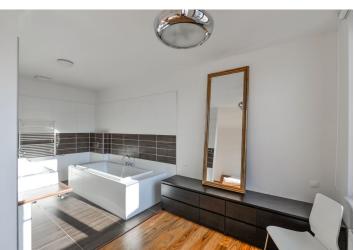

The interior includes a spacious living room with a fully fitted open kitchen and access to the **terrace**, master bedroom with an en-suite bathroom (bath, double sink, toilet) and **balcony** facing the courtyard, second bedroom with French windows leading to the terrace, shower bathroom with toilet, storage room, utility room, and a large entry hall.

**Wooden floors** and tiles, security entry door, French windows, central heating, washing machine, 6 m² **basement storage unit**, lift. One **parking** space in the on-site garage available at CZK 2000 per month. Common building charges, water and heating approx. CZK 3,000 per month. Electricity will be transferred to the tenant.