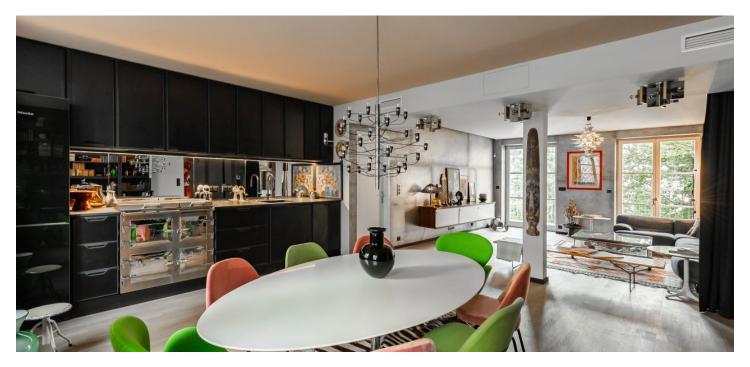

The layout of this ground-floor apartment with ceilings almost 2.9 meters high consists of a living room with **French windows** towards a balcony facing east onto the garden, a west-facing kitchen with a dining area, a bedroom with a dressing room, a closet with a safe, a bathroom, a separate toilet, an entrance hall, and a utility room. With a simple modification, **it is possible to create a 2-bedroom layout**.

The reconstruction of the apartment and the entire building was completed in 2022. The floors are wooden and with large-format tiles, the windows have wooden frames and triple glazing. Facilities include a custom-made kitchen with premium appliances, including a Miele wine refrigerator or a professional stove, built-in furniture or a sliding bookcase.