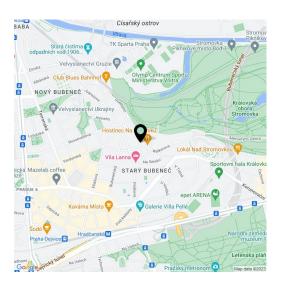

A quiet place on a cul-de-sac literally a few steps from the entrance to Stromovka Park, in a district with many important villas and landscaped gardens. There are restaurants nearby. Shops and the Hradčanská metro station and tram stop are within walking distance. By car, it is possible to connect to the Blanka tunnel complex in a short time or drive to the city center or the airport.