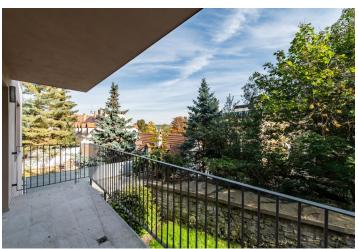

The layout of this ground-floor apartment with ceilings almost 2.9 meters high consists of a living room with **French windows** towards a balcony facing east onto the garden, a west-facing kitchen with a dining area, a bedroom with a dressing room, a closet with a safe, a bathroom, a separate toilet, an entrance hall, and a utility room. With a simple modification, **it is possible to create a 2-bedroom layout**.

Floor area 112.2 m², balcony 9 m².