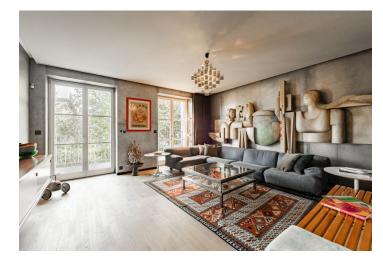

The layout of this ground-floor apartment with ceilings almost 2.9 meters high consists of a living room with **French windows** towards a balcony facing east onto the garden, a west-facing kitchen with a dining area, a bedroom with a dressing room, a closet with a safe, a bathroom, a separate toilet, an entrance hall, and a utility room. With a simple modification, **it is possible to create a 2-bedroom layout**.

The reconstruction of the apartment and the entire building was completed in 2022. The floors are wooden and with large-format tiles, the windows have wooden frames and triple glazing. Facilities include a custom-made kitchen with premium appliances, including a Miele wine refrigerator or a professional stove, built-in furniture or a sliding bookcase.