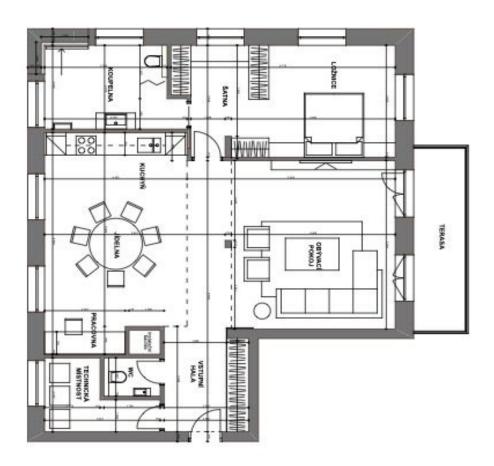

The layout of this ground-floor apartment with ceilings almost 2.9 meters high consists of a living room with **French windows** towards a balcony facing east onto the garden, a west-facing kitchen with a dining area, a bedroom with a dressing room, a closet with a safe, a bathroom, a separate toilet, an entrance hall, and a utility room. With a simple modification, **it is possible to create a 2-bedroom layout**.

Floor area 112.2 m², balcony 9 m².