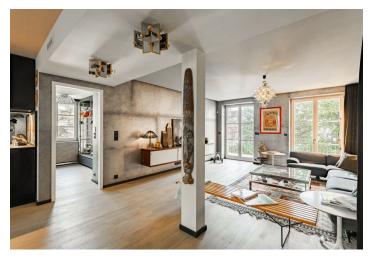

The layout of this ground-floor apartment with ceilings almost 2.9 meters high consists of a living room with **French windows** towards a balcony facing east onto the garden, a west-facing kitchen with a dining area, a bedroom with a dressing room, a closet with a safe, a bathroom, a separate toilet, an entrance hall, and a utility room. With a simple modification, **it is possible to create a 2-bedroom layout**.

The reconstruction of the apartment and the entire building was completed in 2022. The floors are wooden and with large-format tiles, the windows have wooden frames and triple glazing. Facilities include a custom-made kitchen with premium appliances, including a Miele wine refrigerator or a professional stove, built-in furniture or a sliding bookcase.