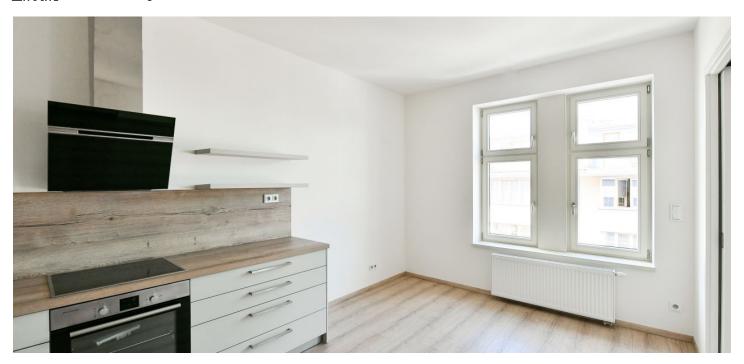

The layout consists of a spacious living room, a kitchen with a dining area, a bedroom, a bathroom with a shower, a separate toilet, and an entrance hall.

The apartment has been renovated and has new wooden Euro windows and a security entrance door. The bedroom has a built-in dressing room, and the hall built-in wardrobes. Heating is provided by a gas boiler. A shared landscaped garden is available to the residents.