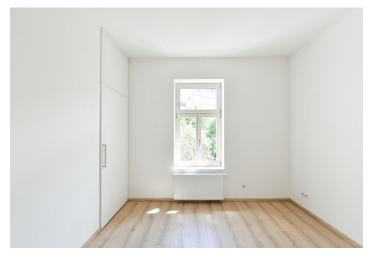

The layout consists of a spacious living room, a kitchen with a dining area, a bedroom, a bathroom with a shower, a separate toilet, and an entrance hall.

The apartment has been renovated and has new wooden Euro windows and a security entrance door. The bedroom has a built-in dressing room, and the hall built-in wardrobes. Heating is provided by a gas boiler. A shared landscaped garden is available to the residents.