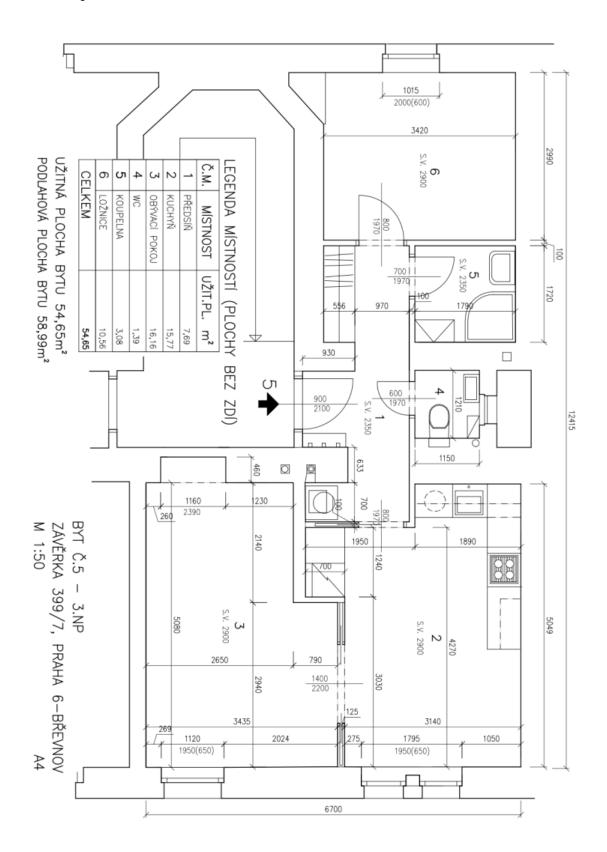

The layout consists of a spacious living room, a kitchen with a dining area, a bedroom, a bathroom with a shower, a separate toilet, and an entrance hall.

The apartment has been renovated and has new wooden Euro windows and a security entrance door. The bedroom has a built-in dressing room, and the hall built-in wardrobes. Heating is provided by a gas boiler. A shared landscaped garden is available to the residents.

Floor area 58.99 m<sup>2</sup>.