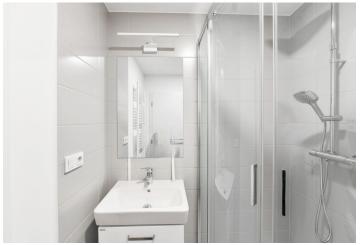

The layout consists of a spacious living room, a kitchen with a dining area, a bedroom, a bathroom with a shower, a separate toilet, and an entrance hall.

The apartment has been renovated and has new wooden Euro windows and a security entrance door. The bedroom has a built-in dressing room, and the hall built-in wardrobes. Heating is provided by a gas boiler. A shared landscaped garden is available to the residents.