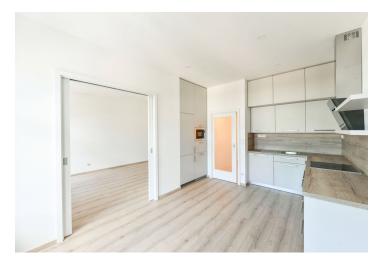

The layout consists of a spacious living room, a kitchen with a dining area, a bedroom, a bathroom with a shower, a separate toilet, and an entrance hall.

The apartment has been renovated and has new wooden Euro windows and a security entrance door. The bedroom has a built-in dressing room, and the hall built-in wardrobes. Heating is provided by a gas boiler. A shared landscaped garden is available to the residents.