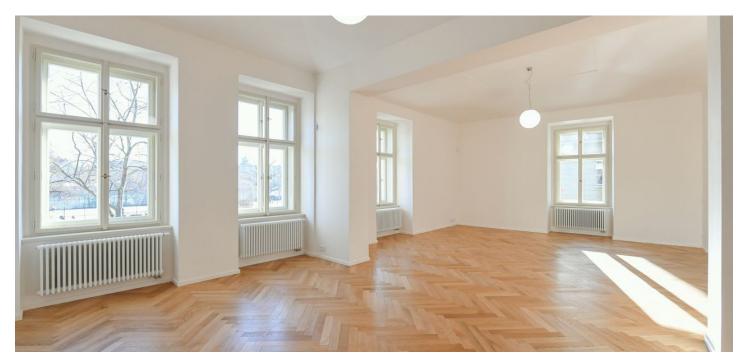

\* Size of the unit according to the Housing Act.
The area consists of the sum total of the internal area of every room.

High-standard riverfront apartment with parking. This completely refurbished unfurnished apartment with 3 bathrooms is situated on the 1st floor of a historic apartment building that has been meticulously renovated, and offers a sauna, 24/7 security, camera system, and an elevator.

The interior features a living room with a fully fitted open plan kitchen and dining area, 3 bedrooms with en-suite bathrooms (2x walk-in shower, bidet, toilet/1x walk-in shower, toilet), a utility room, a guest toilet, a spacious hall, and an entrance hall with built-in wardrobes.

**Air-conditioning, oak parquet floors**, large-format tiles, high vaulted ceilings, security entry door, built-in wardrobes in one bedroom, roller blinds, washer, dryer, dishwasher, induction cooktop, microwave oven, video entry phone, **cellar**, charger for electric cars. A **garage parking** space is available at CZK 10,000/month + VAT.