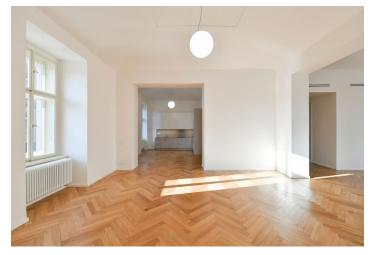

The interior features a living room with a fully fitted open plan kitchen and dining area, 3 bedrooms with en-suite bathrooms (2x walk-in shower, bidet, toilet/1x walk-in shower, toilet), a utility room, a guest toilet, a spacious hall, and an entrance hall with built-in wardrobes.

**Air-conditioning, oak parquet floors**, large-format tiles, high vaulted ceilings, security entry door, built-in wardrobes in one bedroom, roller blinds, washer, dryer, dishwasher, induction cooktop, microwave oven, video entry phone, **cellar**, charger for electric cars. A **garage parking** space is available at CZK 10,000/month + VAT.