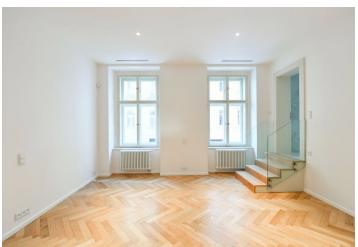

The interior features a living room with a fully fitted open plan kitchen and dining area, 3 bedrooms with en-suite bathrooms (2x walk-in shower, bidet, toilet/1x walk-in shower, toilet), a utility room, a guest toilet, a spacious hall, and an entrance hall with built-in wardrobes.

**Air-conditioning, oak parquet floors**, large-format tiles, high vaulted ceilings, security entry door, built-in wardrobes in one bedroom, roller blinds, washer, dryer, dishwasher, induction cooktop, microwave oven, video entry phone, **cellar**, charger for electric cars. A **garage parking** space is available at CZK 10,000/month + VAT.