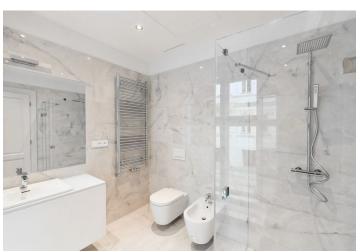

\* Size of the unit according to the Housing Act.
The area consists of the sum total of the internal area of every room.

High-standard riverfront apartment with parking. This completely refurbished unfurnished apartment with 3 bathrooms is situated on the 1st floor of a historic apartment building that has been meticulously renovated, and offers a sauna, 24/7 security, camera system, and an elevator.

The interior features a living room with a fully fitted open plan kitchen and dining area, 3 bedrooms with en-suite bathrooms (2x walk-in shower, bidet, toilet/1x walk-in shower, toilet), a utility room, a guest toilet, a spacious hall, and an entrance hall with built-in wardrobes.

**Air-conditioning, oak parquet floors**, large-format tiles, high vaulted ceilings, security entry door, built-in wardrobes in one bedroom, roller blinds, washer, dryer, dishwasher, induction cooktop, microwave oven, video entry phone, **cellar**, charger for electric cars. A **garage parking** space is available at CZK 10,000/month + VAT.