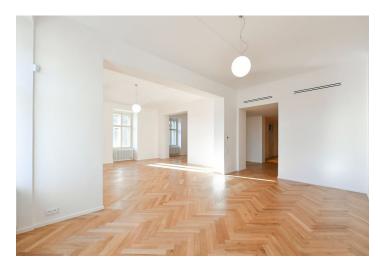

The interior features a living room with a fully fitted open plan kitchen and dining area, 3 bedrooms with en-suite bathrooms (2x walk-in shower, bidet, toilet/1x walk-in shower, toilet), a utility room, a guest toilet, a spacious hall, and an entrance hall with built-in wardrobes.

**Air-conditioning, oak parquet floors**, large-format tiles, high vaulted ceilings, security entry door, built-in wardrobes in one bedroom, roller blinds, washer, dryer, dishwasher, induction cooktop, microwave oven, video entry phone, **cellar**, charger for electric cars. A **garage parking** space is available at CZK 10,000/month + VAT.