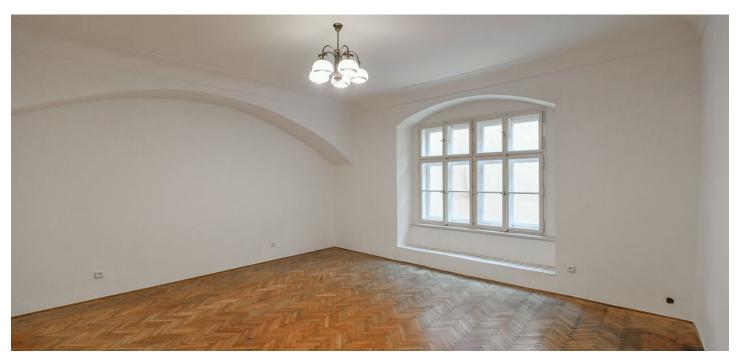

The area of the apartment consists of a living room, a kitchen, 3 bedrooms, a foyer, 2 hallways, a bathroom, and a separate toilet. It comes with a **storeroom** outside the apartment.

Windows are **wooden casement** and renovated, floors are **parquet** or with full-surface carpets. Heating is provided by a gas boiler. The listed building with a **strong genius loci** has **magnificent vaults**, a spiral staircase, a nicely landscaped **quiet courtyard**, and was renovated about 15 years ago. There is no elevator.