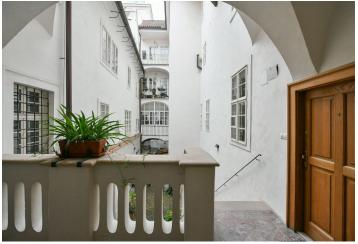

The area of the apartment consists of a living room, a kitchen, 3 bedrooms, a foyer, 2 hallways, a bathroom, and a separate toilet. It comes with a **storeroom** outside the apartment.

Windows are **wooden casement** and renovated, floors are **parquet** or with full-surface carpets. Heating is provided by a gas boiler. The listed building with a **strong genius loci** has **magnificent vaults**, a spiral staircase, a nicely landscaped **quiet courtyard**, and was renovated about 15 years ago. There is no elevator.