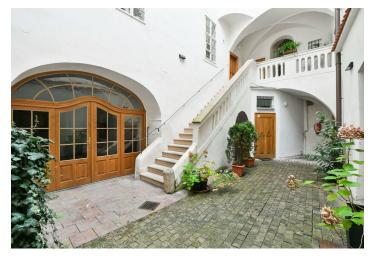

\* Size of the unit according to the Housing Act.
The area consists of the sum total of the internal
area of every room.

This more than one-hundred-meter apartment is located on the 2nd floor of a palatial townhouse with a Renaissance core and later Baroque and Classicist modifications, located on Malá Strana in the immediate vicinity of Valdštejnská Garden and the seat of the Senate and the Chamber of Deputies.

The area of the apartment consists of a living room, a kitchen, 3 bedrooms, a foyer, 2 hallways, a bathroom, and a separate toilet. It comes with a **storeroom** outside the apartment.

Windows are **wooden casement** and renovated, floors are **parquet** or with full-surface carpets. Heating is provided by a gas boiler. The listed building with a **strong genius loci** has **magnificent vaults**, a spiral staircase, a nicely landscaped **quiet courtyard**, and was renovated about 15 years ago. There is no elevator.