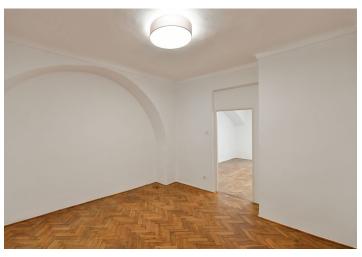

The area of the apartment consists of a living room, a kitchen, 3 bedrooms, a foyer, 2 hallways, a bathroom, and a separate toilet. It comes with a **storeroom** outside the apartment.

Windows are **wooden casement** and renovated, floors are **parquet** or with full-surface carpets. Heating is provided by a gas boiler. The listed building with a **strong genius loci** has **magnificent vaults**, a spiral staircase, a nicely landscaped **quiet courtyard**, and was renovated about 15 years ago. There is no elevator.