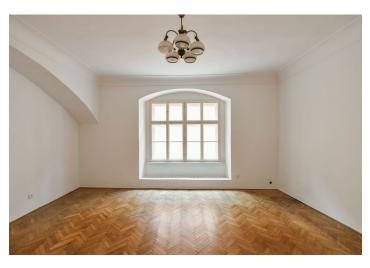

The area of the apartment consists of a living room, a kitchen, 3 bedrooms, a foyer, 2 hallways, a bathroom, and a separate toilet. It comes with a **storeroom** outside the apartment.

Windows are **wooden casement** and renovated, floors are **parquet** or with full-surface carpets. Heating is provided by a gas boiler. The listed building with a **strong genius loci** has **magnificent vaults**, a spiral staircase, a nicely landscaped **quiet courtyard**, and was renovated about 15 years ago. There is no elevator.