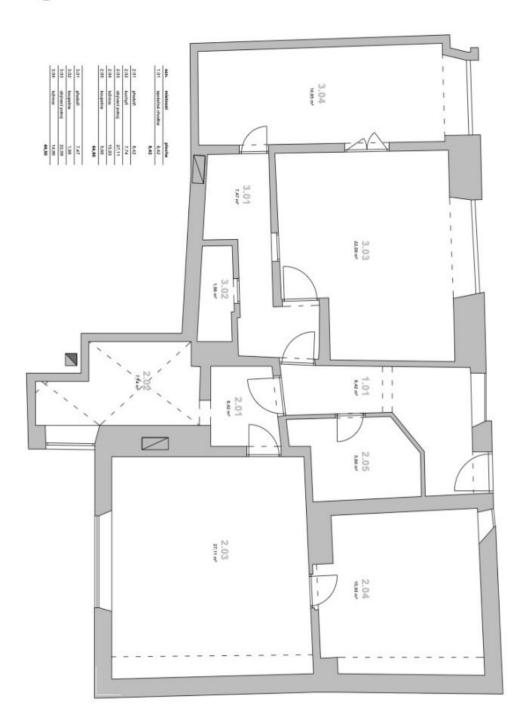

The area of the apartment consists of a living room, a kitchen, 3 bedrooms, a foyer, 2 hallways, a bathroom, and a separate toilet. It comes with a **storeroom** outside the apartment.

Windows are **wooden casement** and renovated, floors are **parquet** or with full-surface carpets. Heating is provided by a gas boiler. The listed building with a **strong genius loci** has **magnificent vaults**, a spiral staircase, a nicely landscaped **quiet courtyard**, and was renovated about 15 years ago. There is no elevator.

Floor area according to measurement 124.85  $\,\mathrm{m}^2$ , and according to the owner's statement 115.5  $\,\mathrm{m}^2$ .