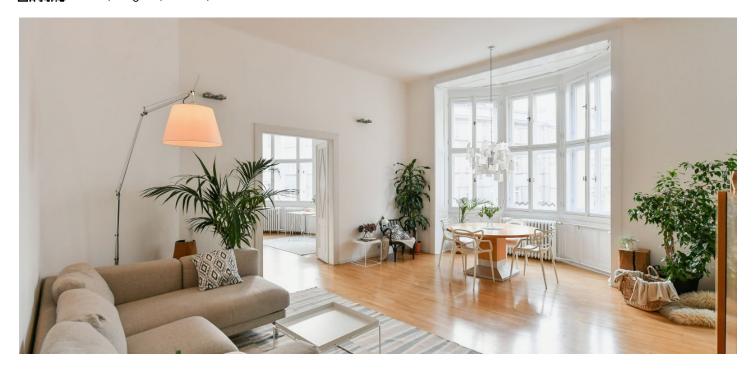

The layout offers a forty-meter living room with a dining area and an open plan kitchen, a corner bedroom with **a bay window** and **a walk-in wardrobe** with access to the bathroom, as well as 2 closet, a separate toilet, and a spacious entrance hall from which the bathroom is accessible.

The tastefully renovated interior is decorated with original architectural and craftsmanship elements. Floors are wooden, windows are wooden casement, the heating is central. The apartment comes with a cellar. The richly decorated Art Nouveau building has been completely renovated, and has a new elevator, roof, and common areas.