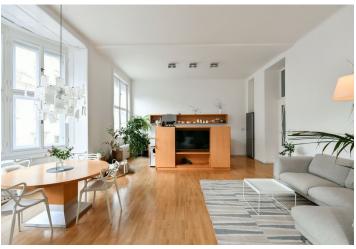

\* Size of the unit according to the Housing Act.
The area consists of the sum total of the internal
area of every room.

This elegant southwest-facing apartment with high ceilings and views of Prague Castle is located on the 3rd floor of an Art Nouveau building in the prestigious Josefov Quarter, close to Old Town Square, Pařížská Street, the Vltava embankment, and the Charles Bridge.

The layout offers a forty-meter living room with a dining area and an open plan kitchen, a corner bedroom with **a bay window** and **a walk-in wardrobe** with access to the bathroom, as well as 2 closet, a separate toilet, and a spacious entrance hall from which the bathroom is accessible.

The tastefully renovated interior is decorated with original architectural and craftsmanship elements. Floors are wooden, windows are wooden casement, the heating is central. The apartment comes with a cellar. The richly decorated Art Nouveau building has been completely renovated, and has a new elevator, roof, and common areas.