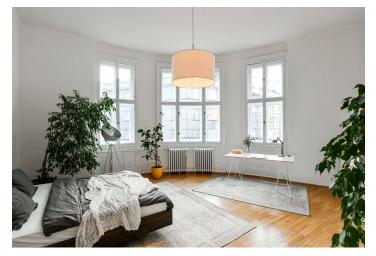

The layout offers a forty-meter living room with a dining area and an open plan kitchen, a corner bedroom with **a bay window** and **a walk-in wardrobe** with access to the bathroom, as well as 2 closet, a separate toilet, and a spacious entrance hall from which the bathroom is accessible.