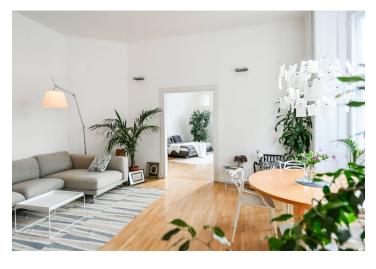

The layout offers a forty-meter living room with a dining area and an open plan kitchen, a corner bedroom with **a bay window** and **a walk-in wardrobe** with access to the bathroom, as well as 2 closet, a separate toilet, and a spacious entrance hall from which the bathroom is accessible.