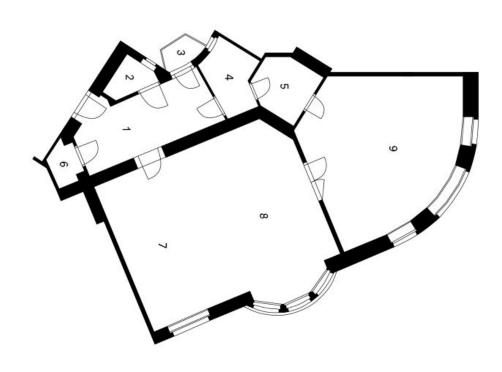

## **Apartment One-bedroom (2+1)**

91 m², Prague 1, Josefov, Žatecká

1 Předsíň
2 WC
3 Balkon
4 Koupelna
5 Šatna
6 Spíž
7 Kuchyň
8 Jídelna + Obývací pokoj
9 Ložnice

Byt 2+

4. NP