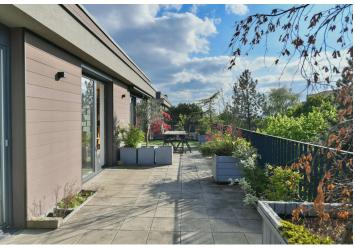

**The one-hundred-and-sixty-meter apartment** on the top floor (3rd floor) consists of a large corner living room with an adjacent kitchen and dining room, a bedroom/study with an en-suite bathroom, another 2 bedrooms, a study, a master bathroom, a utility room, and an entrance hall. With an easy modification, the layout of the apartment can be changed to **4-bedroom**. All rooms have access to one of the **three terraces** – the terrace attached to the bedrooms faces **east**, the dining room has a **west-facing terrace** used for **outdoor dining**, and by the living room is a south-facing terrace, ensuring **sufficient privacy**, where a hot tub and pergola can be placed. All terraces have electricity and water supply.

The interior was designed by a **renowned architect**. The high-quality facilities and equipment include **hardwood oak floors**, **large-format wooden windows** with double glazing and blinds, interior wooden doors with concealed hihges, bespoke wooden furniture from Alka including built-in wardrobes, and **Corian** worktops and Samsung, Bosch and Mora appliances in the kitchen. The awning on the terrace by the living room is electrically controlled, including a wind and rain sensor enabling **automatic retraction**; the awnings in the children's rooms are manual. Heating is central, the bathrooms have **underfloor heating**. The apartment includes **a cellar** and **2 garage spaces**, the cellar and one XL parking space are conveniently located right next to the elevator.

Floor area 161.4 m<sup>2</sup>, terraces 60.8 m<sup>2</sup>, 47.6 m<sup>2</sup> and 39.6 m<sup>2</sup>.

Svoboda & Williams s.r.o. info@svoboda-williams.com www.svoboda-williams.com Prague +420 257 328 281 +420 724 551 238 Brno +420 543 250 711 +420 724 551 238