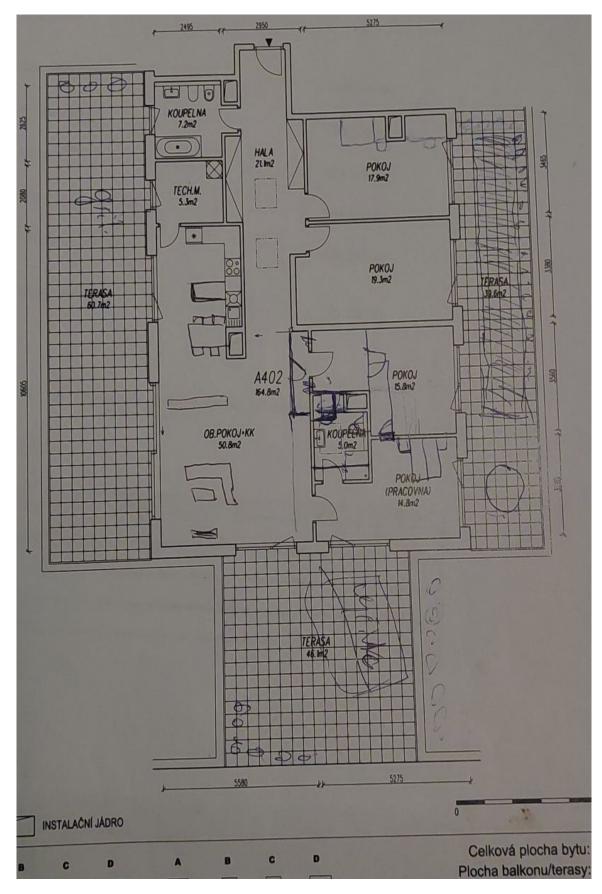

**The one-hundred-and-sixty-meter apartment** on the top floor (3rd floor) consists of a large corner living room with an adjacent kitchen and dining room, a bedroom/study with an en-suite bathroom, another 2 bedrooms, a study, a master bathroom, a utility room, and an entrance hall. With an easy modification, the layout of the apartment can be changed to **4-bedroom**. All rooms have access to one of the **three terraces** – the terrace attached to the bedrooms faces **east**, the dining room has a **west-facing terrace** used for **outdoor dining**, and by the living room is a south-facing terrace, ensuring **sufficient privacy**, where a hot tub and pergola can be placed. All terraces have electricity and water supply.

Floor area 161.4 m<sup>2</sup>, terraces 60.8 m<sup>2</sup>, 47.6 m<sup>2</sup> and 39.6 m<sup>2</sup>.

Svoboda & Williams s.r.o. info@svoboda-williams.com www.svoboda-williams.com Prague +420 257 328 281 +420 724 551 238 Brno +420 543 250 711 +420 724 551 238