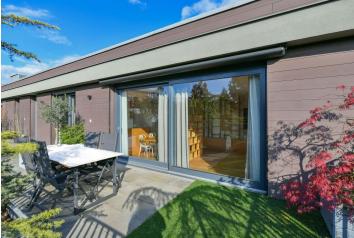

**The one-hundred-and-sixty-meter apartment** on the top floor (3rd floor) consists of a large corner living room with an adjacent kitchen and dining room, a bedroom/study with an en-suite bathroom, another 2 bedrooms, a study, a master bathroom, a utility room, and an entrance hall. With an easy modification, the layout of the apartment can be changed to **4-bedroom**. All rooms have access to one of the **three terraces** – the terrace attached to the bedrooms faces **east**, the dining room has a **west-facing terrace** used for **outdoor dining**, and by the living room is a south-facing terrace, ensuring **sufficient privacy**, where a hot tub and pergola can be placed. All terraces have electricity and water supply.

The interior was designed by a **renowned architect**. The high-quality facilities and equipment include **hardwood oak floors**, **large-format wooden windows** with double glazing and blinds, interior wooden doors with concealed hihges, bespoke wooden furniture from Alka including built-in wardrobes, and **Corian** worktops and Samsung, Bosch and Mora appliances in the kitchen. The awning on the terrace by the living room is electrically controlled, including a wind and rain sensor enabling **automatic retraction**; the awnings in the children's rooms are manual. Heating is central, the bathrooms have **underfloor heating**. The apartment includes **a cellar** and **2 garage spaces**, the cellar and one XL parking space are conveniently located right next to the elevator.