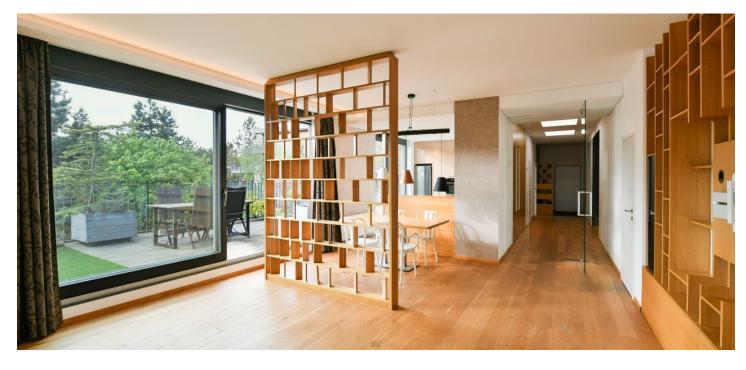

\* Size of the unit according to the Housing Act. The area consists of the sum total of the internal area of every room. This airy, modern family apartment furnished with highquality custom-made furniture according to an architectural design, with three terraces and two parking spaces is part of an intimate barrier-free residence built in 2017 in a pretty green part of Prague 9 – Prosek, near a metro station.

**The one-hundred-and-sixty-meter apartment** on the top floor (3rd floor) consists of a large corner living room with an adjacent kitchen and dining room, a bedroom/study with an en-suite bathroom, another 2 bedrooms, a study, a master bathroom, a utility room, and an entrance hall. With an easy modification, the layout of the apartment can be changed to **4-bedroom**. All rooms have access to one of the **three terraces** – the terrace attached to the bedrooms faces **east**, the dining room has a **west-facing terrace** used for **outdoor dining**, and by the living room is a south-facing terrace, ensuring **sufficient privacy**, where a hot tub and pergola can be placed. All terraces have electricity and water supply.

The interior was designed by a **renowned architect**. The high-quality facilities and equipment include **hardwood oak floors**, **large-format wooden windows** with double glazing and blinds, interior wooden doors with concealed hihges, bespoke wooden furniture from Alka including built-in wardrobes, and **Corian** worktops and Samsung, Bosch and Mora appliances in the kitchen. The awning on the terrace by the living room is electrically controlled, including a wind and rain sensor enabling **automatic retraction**; the awnings in the children's rooms are manual. Heating is central, the bathrooms have **underfloor heating**. The apartment includes **a cellar** and **2 garage spaces**, the cellar and one XL parking space are conveniently located right next to the elevator.