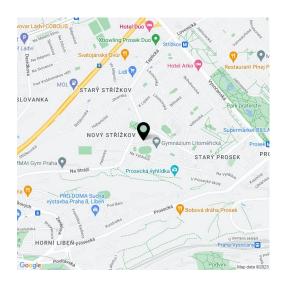

This nice area is located next to **Václavka Park** and close to the **Prosecké skály natural monument**, a few steps from a high school, an elementary school, and a state and private kindergarten, several playgrounds, grocery stores, and a sports field with tennis courts. There is a bus stop nearby, and it takes about 15 minutes to walk to the Střížkov or Prosek metro stations.