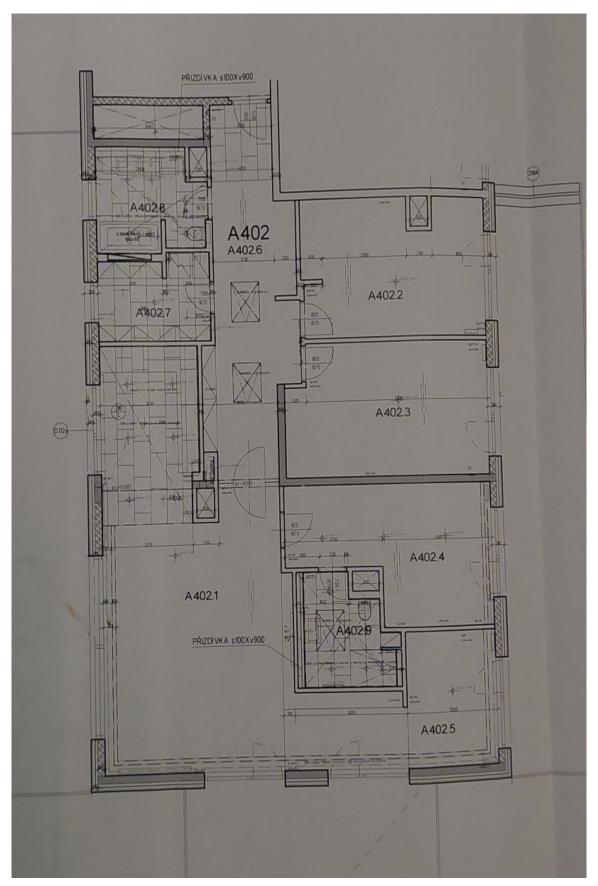

**The one-hundred-and-sixty-meter apartment** on the top floor (3rd floor) consists of a large corner living room with an adjacent kitchen and dining room, a bedroom/study with an en-suite bathroom, another 2 bedrooms, a study, a master bathroom, a utility room, and an entrance hall. With an easy modification, the layout of the apartment can be changed to **4-bedroom**. All rooms have access to one of the **three terraces** – the terrace attached to the bedrooms faces **east**, the dining room has a **west-facing terrace** used for **outdoor dining**, and by the living room is a south-facing terrace, ensuring **sufficient privacy**, where a hot tub and pergola can be placed. All terraces have electricity and water supply.

Floor area 161.4 m<sup>2</sup>, terraces 60.8 m<sup>2</sup>, 47.6 m<sup>2</sup> and 39.6 m<sup>2</sup>.

Svoboda & Williams s.r.o. info@svoboda-williams.com www.svoboda-williams.com Prague +420 257 328 281 +420 724 551 238 Brno +420 543 250 711 +420 724 551 238