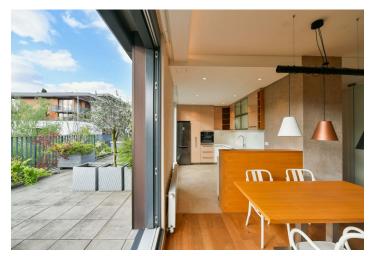

**The one-hundred-and-sixty-meter apartment** on the top floor (3rd floor) consists of a large corner living room with an adjacent kitchen and dining room, a bedroom/study with an en-suite bathroom, another 2 bedrooms, a study, a master bathroom, a utility room, and an entrance hall. With an easy modification, the layout of the apartment can be changed to **4-bedroom**. All rooms have access to one of the **three terraces** – the terrace attached to the bedrooms faces **east**, the dining room has a **west-facing terrace** used for **outdoor dining**, and by the living room is a south-facing terrace, ensuring **sufficient privacy**, where a hot tub and pergola can be placed. All terraces have electricity and water supply.

The interior was designed by a **renowned architect**. The high-quality facilities and equipment include **hardwood oak floors**, **large-format wooden windows** with double glazing and blinds, interior wooden doors with concealed hihges, bespoke wooden furniture from Alka including built-in wardrobes, and **Corian** worktops and Samsung, Bosch and Mora appliances in the kitchen. The awning on the terrace by the living room is electrically controlled, including a wind and rain sensor enabling **automatic retraction**; the awnings in the children's rooms are manual. Heating is central, the bathrooms have **underfloor heating**. The apartment includes **a cellar** and **2 garage spaces**, the cellar and one XL parking space are conveniently located right next to the elevator.