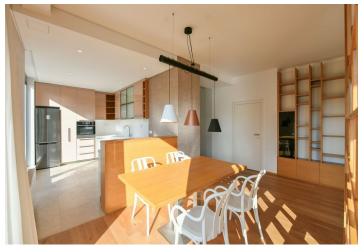

**The one-hundred-and-sixty-meter apartment** on the top floor (3rd floor) consists of a large corner living room with an adjacent kitchen and dining room, a bedroom/study with an en-suite bathroom, another 2 bedrooms, a study, a master bathroom, a utility room, and an entrance hall. With an easy modification, the layout of the apartment can be changed to **4-bedroom**. All rooms have access to one of the **three terraces** – the terrace attached to the bedrooms faces **east**, the dining room has a **west-facing terrace** used for **outdoor dining**, and by the living room is a south-facing terrace, ensuring **sufficient privacy**, where a hot tub and pergola can be placed. All terraces have electricity and water supply.

The interior was designed by a **renowned architect**. The high-quality facilities and equipment include **hardwood oak floors**, **large-format wooden windows** with double glazing and blinds, interior wooden doors with concealed hihges, bespoke wooden furniture from Alka including built-in wardrobes, and **Corian** worktops and Samsung, Bosch and Mora appliances in the kitchen. The awning on the terrace by the living room is electrically controlled, including a wind and rain sensor enabling **automatic retraction**; the awnings in the children's rooms are manual. Heating is central, the bathrooms have **underfloor heating**. The apartment includes **a cellar** and **2 garage spaces**, the cellar and one XL parking space are conveniently located right next to the elevator.